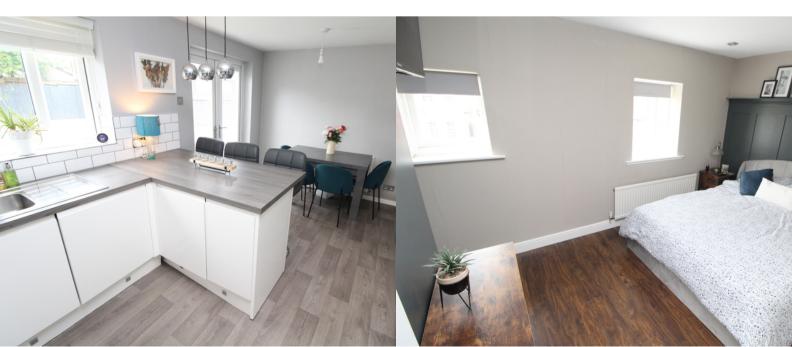

## PROPERTY DESCRIPTION

Well presented three bedroom modern link detached property in the sought after village of Countesthorpe. An ideal professional or first time purchase the property comprises of entrance area with cloaks cupboard. The front living room is a good size with front window with shutters and double doors leading through to the attractive rear dining kitchen, fitted with a range of base and wall units along with oven/hob and extractor, there are double doors leading out to the rear garden and a useful under stairs wc. To the first floor the landing gives access to all three bedrooms and a refitted modern family bathroom. The master bedroom to the front has two windows and there are fitted wardrobes providing ample storage. The second and third bedrooms are located to the rear of the property. The property further benefits from gas fired central heating system and double glazing. Externally to the front of the property there is a gravel area, side driveway providing car standing and giving access to the detached single garage with up/over door. The attractive rear garden has been landscaped by the present owners with lawn area and feature patio and pathway leading to a reaar patio area and fence surround. An internal viewing is highly recommended. EPC rating is D and Council tax is band

## **ROOM DESCRIPTIONS**

**Entrance Area** 

Living Room

13' 6" x 12' 4" max (4.11m x 3.76m)

Dining Kitchen

15' 8" x 10' 9" (4.78m x 3.28m)

**Downstairs Wc** 

Landing

**Bedroom** 

13' 5" to front of robes x 8' 4" (4.09m x 2.54m)

Bedroom

9' 5" x 8' 9" (2.87m x 2.67m)

Bedroom

9' 0" x 6' 2" (2.74m x 1.88m)

**Family Bathroom** 

6' 4" x 6' 3" (1.93m x 1.91m)