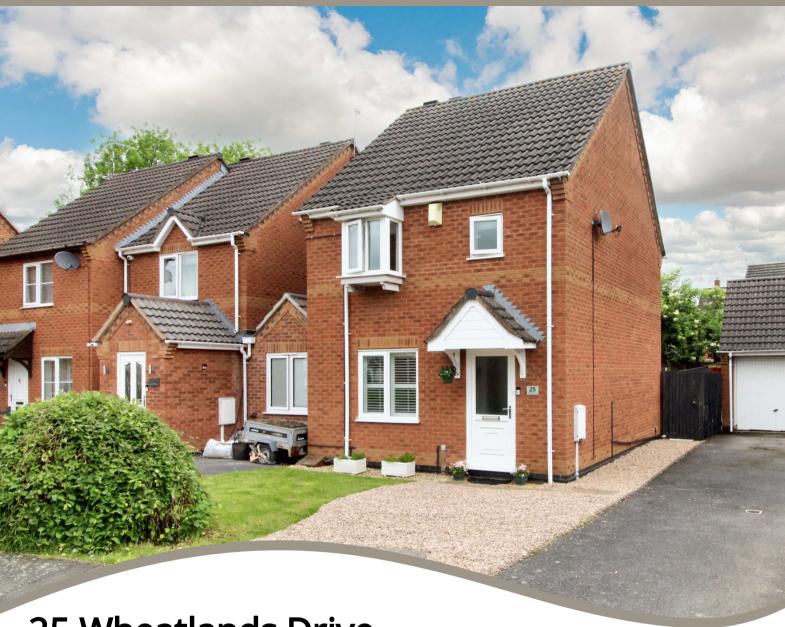

## 25 Wheatlands Drive, Countesthorpe, Leicester. LE8 5RT

- Well Presented Three Bedroom Link Detached
- Entrance Hall, Living Room, Dining Kitchen, Wc
- Landing , Three Bedrooms, Family Bathroom
- Gas Fired Central Heating System, Double Glazing
- Driveway and Single Detached Garage
- Attractive Enclosed Rear Garden Area
- Early Viewing Highly Recommended
- EPC Rating D & Council Tax Band C

## PROPERTY DESCRIPTION

Well presented three bedroom modern link detached property in the sought after village of Countesthorpe. An ideal professional or first time purchase the property comprises of entrance area with cloaks cupboard. The front living room is a good size with front window with shutters and double doors leading through to the attractive rear dining kitchen, fitted with a range of base and wall units along with oven/hob and extractor, there are double doors leading out to the rear garden and a useful under stairs wc. To the first floor the landing gives access to all three bedrooms and a refitted modern family bathroom. The master bedroom to the front has two windows and there are fitted wardrobes providing ample storage. The second and third bedrooms are located to the rear of the property. The property further benefits from gas fired central heating system and double glazing. Externally to the front of the property there is a gravel area, side driveway providing car standing and giving access to the detached single garage with up/over door. The attractive rear garden has been landscaped by the present owners with lawn area and feature patio and pathway leading to a reaar patio area and fence surround. An internal viewing is highly recommended. EPC rating is D and Council tax is band