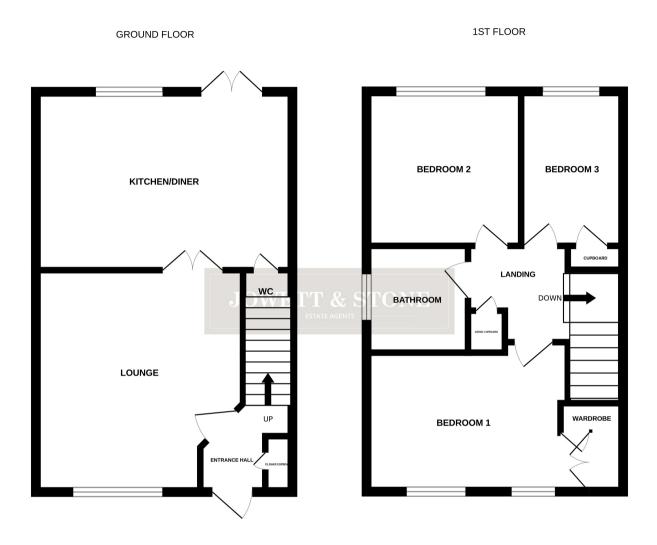

## **ROOM DESCRIPTIONS**

**Entrance Area** 

Living Room

13' 6" x 12' 4" max (4.11m x 3.76m)

Dining Kitchen

15' 8" x 10' 9" (4.78m x 3.28m)

**Downstairs Wc** 

Landing

**Bedroom** 

13' 5" to front of robes x 8' 4" (4.09m x 2.54m)

Bedroom

9' 5" x 8' 9" (2.87m x 2.67m)

Bedroom

9' 0" x 6' 2" (2.74m x 1.88m)

**Family Bathroom** 

6' 4" x 6' 3" (1.93m x 1.91m)

**External** 

**Detached Garage** 16' 5" x 8' 2" (5.00m x 2.49m)

Rear Garden

Whilst every attempt has been made to ensure the accuracy of the floorplan contained here, measurements of doors, windows, rooms and any other items are approximate and no responsibility is taken for any error, omission or mis-statement. This plan is for illustrative purposes only and should be used as such by any prospective purchaser. The services, systems and appliances shown have not been tested and no guarantee as to their opability or efficiency can be given.