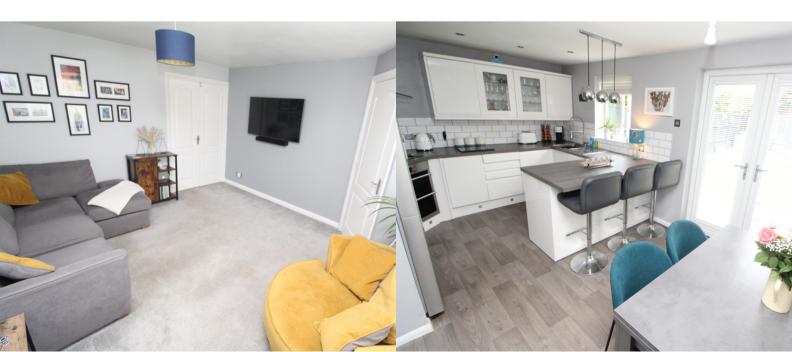

## PROPERTY DESCRIPTION

Well presented three bedroom modern link detached property in the sought after village of Countesthorpe. An ideal professional or first time purchase the property comprises of entrance area with cloaks cupboard. The front living room is a good size with front window with shutters and double doors leading through to the attractive rear dining kitchen, fitted with a range of base and wall units along with oven/hob and extractor, there are double doors leading out to the rear garden and a useful under stairs wc. To the first floor the landing gives access to all three bedrooms and a refitted modern family bathroom. The master bedroom to the front has two windows and there are fitted wardrobes providing ample storage. The second and third bedrooms are located to the rear of the property. The property further benefits from gas fired central heating system and double glazing. Externally to the front of the property there is a gravel area, side driveway providing car standing and giving access to the detached single garage with up/over door. The attractive rear garden has been landscaped by the present owners with lawn area and feature patio and pathway leading to a reaar patio area and fence surround. An internal viewing is highly recommended. EPC rating is D and Council tax is band

## **ROOM DESCRIPTIONS**

**Entrance Area** 

Living Room

13' 6" x 12' 4" max (4.11m x 3.76m)

Dining Kitchen

15' 8" x 10' 9" (4.78m x 3.28m)

**Downstairs Wc** 

Landing