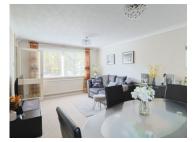

## LOUNGE/DINING ROOM

16' 11" x 10' 7" (5.16m x 3.23m) A generous living/dining room enjoying a dual aspect.