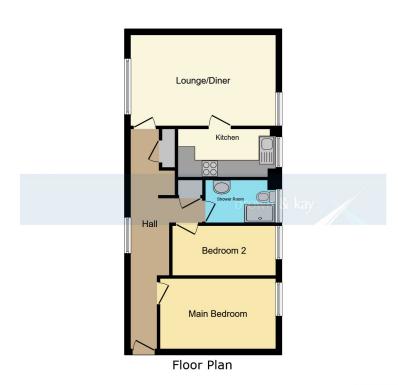

This floor plan is for illustrative purposes only. It is not drawn to scale. Any measurements, floor areas (including any total floor area), openings and orientations are approximate. No details are guaranteed, they cannot be relied upon for any purpose and do not form any part of any agreement. No liability is taken for any error, omission or misstatement. A party must rely upon its own inspection(s). Powered by www.Propertybox.io

#### **ENTRANCE HALL**

Access to the following rooms.

## LOUNGE/DINING ROOM

16' 11" x 10' 7" (5.16m x 3.23m) A generous living/dining room enjoying a dual aspect.

#### KITCHEN

11' 5" x 5' 7" (3.48m x 1.70m) Fitted with a range of units with work surfaces, space for appliances.

#### BEDROOM ONE

13' 2" x 8' 4" (4.01m x 2.54m)

### BEDROOM TWO

12' 0" x 5' 7" (3.66m x 1.70m)

### BATHROOM

Suite comprising bath, w.c. and wash hand basin.