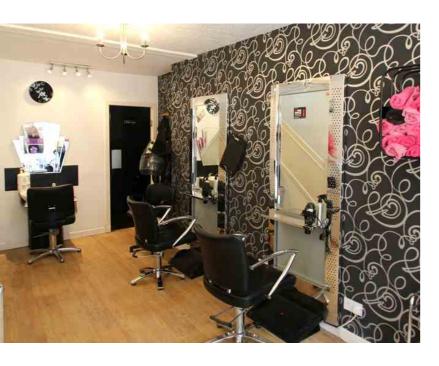

## **Ground Floor**

The salon is split over two floors with 2 hairdressing positions and 1 wash stations downstairs as well as a further 2 hairdressing positions and 2 wash stations upstairs and an operational sunbed on the first floor which is currently not in use but offers great opportunity to increase income. In addition, there is also great potential to add a nails and beauty aspect to the business.

At longest and widest the ground floor salon area is approximately 6.8 m x 3.6 m. To the rear of the salon there is a kitchen area (3.6 m x 2.0 m) and W/C (2.0 m x 0.9 m). 2 wash stations and 2 hairdressing positions are also situated on the ground floor as well as a staircase which leads to the upper floor.

## First Floor

Similar to the ground floor, the first floor salon area is approximately 8.6m x 3.6m which also has 2 wash stations and 2 hairdressing positions as well as an operational sunbed which is currently not in use but offers great opportunity to expand the business along with the potential to add a nails and beauty aspect to the business.