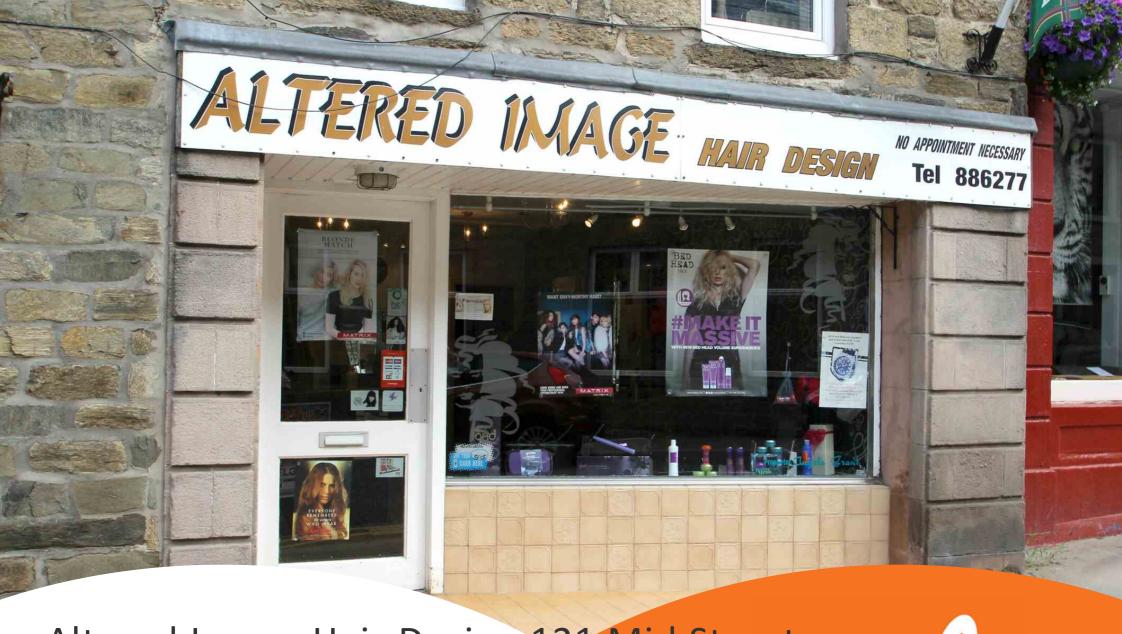

Altered Image Hair Design 121 Mid Street

Keith, AB55 5AA

**PROPERTY** 





## **Ground Floor**

## **Ground Floor**

The salon is split over two floors with 2 hairdressing positions and 1 wash stations downstairs as well as a further 2 hairdressing positions and 2 wash stations upstairs and an operational sunbed on the first floor which is currently not in use but offers great opportunity to increase income. In addition, there is also great potential to add a nails and beauty aspect to the business.

At longest and widest the ground floor salon area is approximately 6.8 m x 3.6 m. To the rear of the salon there is a kitchen area (3.6 m x 2.0 m) and W/C (2.0 m x 0.9 m). 2 wash stations and 2 hairdressing positions are also situated on the ground floor as well as a staircase which leads