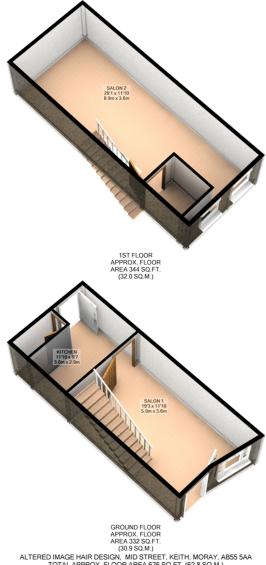

## **Ground Floor**

## **Ground Floor**

The salon is split over two floors with 2 hairdressing positions and 1 wash stations downstairs as well as a further 2 hairdressing positions and 2 wash stations upstairs and an operational sunbed on the first floor which is currently not in use but offers great opportunity to increase income. In addition, there is also great potential to add a nails and beauty aspect to the business.

At longest and widest the ground floor salon area is approximately 6.8 m x 3.6 m. To the rear of the salon there is a kitchen area (3.6 m x 2.0 m) and W/C (2.0 m x 0.9 m). 2 wash stations and 2 hairdressing positions are also situated on the ground floor as well as a staircase which leads to the upper floor.

## First Floor

## First Floor

Similar to the ground floor, the first floor salon area is approximately 8.6m x 3.6m which also has 2 wash stations and 2 hairdressing positions as well as an operational sunbed which is currently not in use but offers great opportunity to expand the business along with the potential to add a nails and beauty aspect to the business.

TOTAL APPROX. FLOOR AREA 676 SQ.FT. (62.8 SQ.M.)

For illustrative purposes only. Decorative finishes, fixtures, fittings and furnishings do not represent the current state of the property. Measurements are approximate. Not to scale Made with Metropix @2018