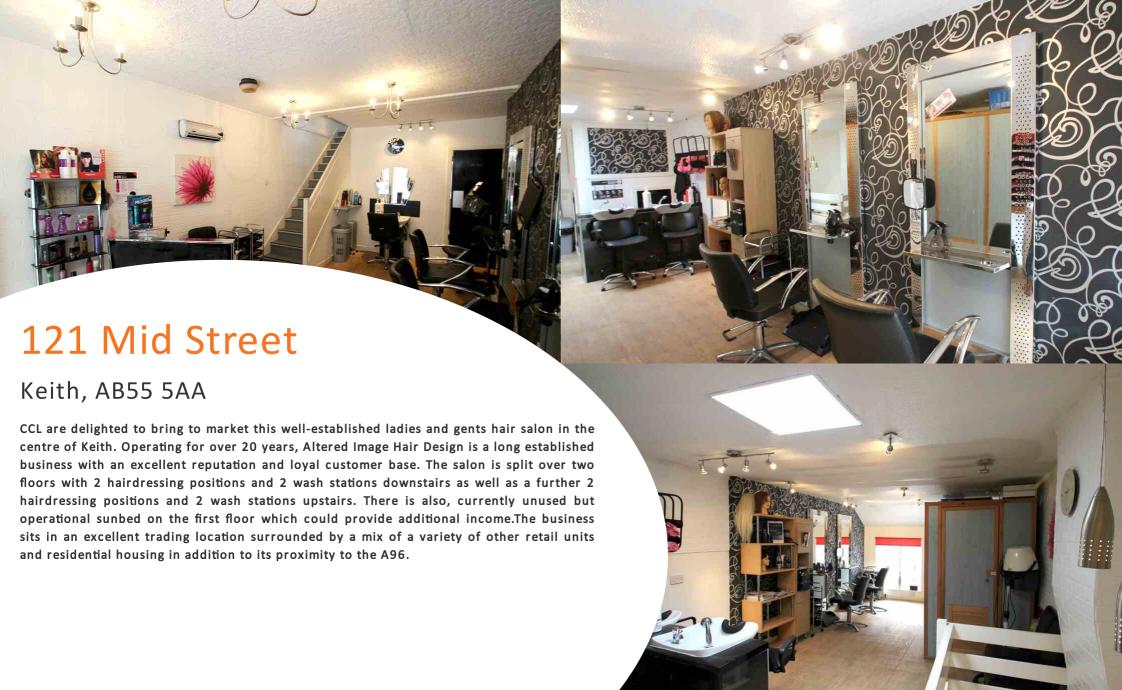

Altered Image Hair Design 121 Mid Street

Keith, AB55 5AA

**PROPERTY** 

## **Ground Floor**

The salon is split over two floors with 2 hairdressing positions and 1 wash stations downstairs as well as a further 2 hairdressing positions and 2 wash stations upstairs and an operational sunbed on the first floor which is currently not in use but offers great opportunity to increase income. In addition, there is also great potential to add a nails and beauty aspect to the business.

At longest and widest the ground floor salon area is approximately 6.8 m x 3.6 m. To the rear of the salon there is a kitchen area (3.6 m x 2.0 m) and W/C (2.0 m x 0.9 m). 2 wash stations and 2 hairdressing positions are also situated on the ground floor as well as a staircase which leads to the upper floor.

## First Floor

Similar to the ground floor, the first floor salon area is approximately 8.6m x 3.6m which also has 2 wash stations and 2 hairdressing positions as well as an operational sunbed which is currently not in use but offers great opportunity to expand the business along with the potential to add a nails and beauty aspect to the business.