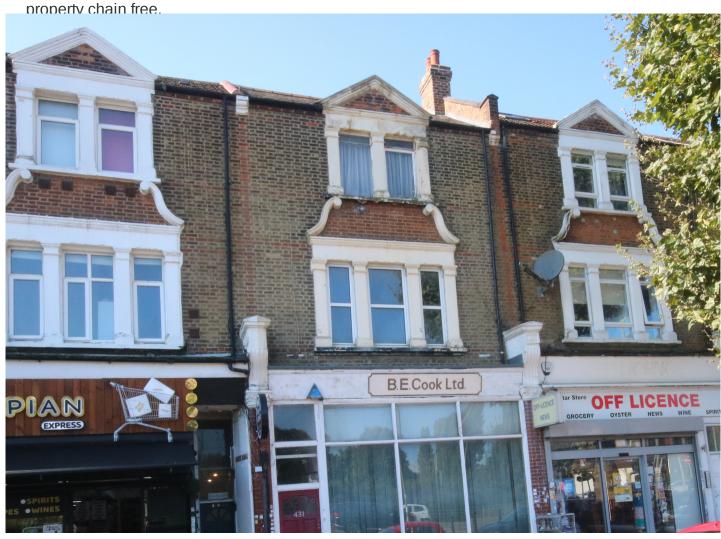

## B E Cook, 431 High Road, North Finchley, N12 0AP

## £750,000

Set over 194 sq m, this Freehold Residential/Commercial property has good investment and development potential. Within a small parade of shops, the mid-terraced property comprises a ground floor retail unit and two upper floors. The property requires updating throughout and could potentially be broken up for a mixed-use development subject to the necessary consents. Located within easy access to transport links, schools and the North Circular (A406), we offer this

- · Mixed Use Residential/Commercial
- Chain Free
- 194 sq m floor area

- Potential to Convert (STNC)
- Garden
- High Road Location

When you are considering a property we recommend that you instruct a surveyor to ensure the property is in sound structural order and that equipment, fitting, services, etc are in working order and/or fit for their purpose and a solicitor to verify tenure and title of the property. We can give no assurances in this regard nor can we verify accuracy of measurements or distance.