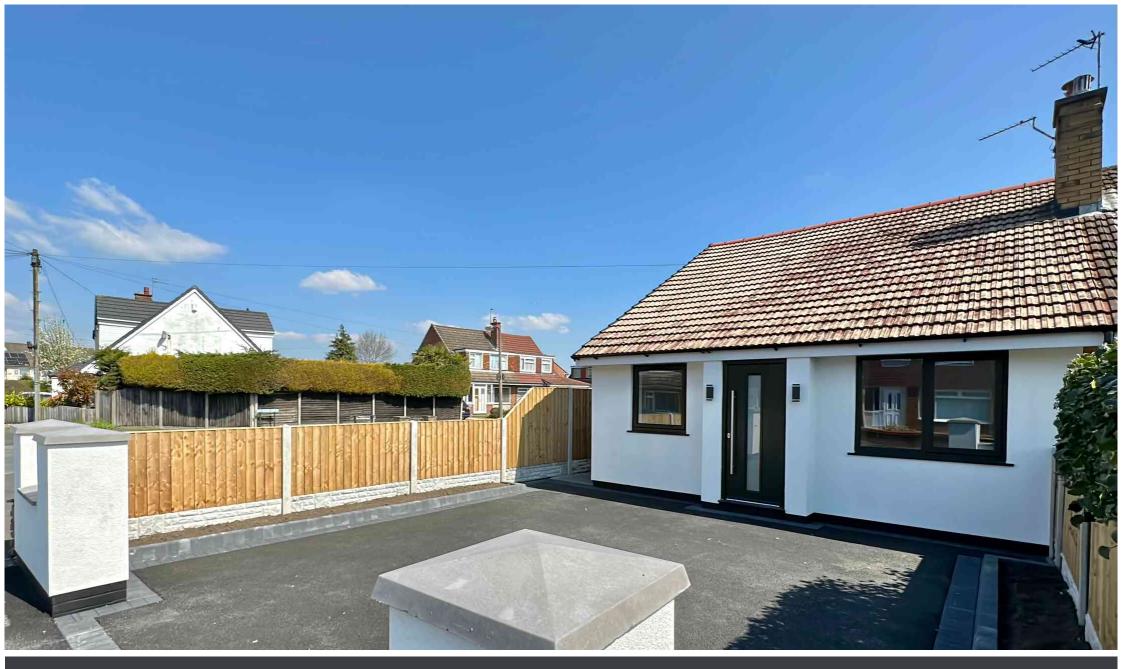

Cleve Way, Formby, L37 8BS

Offers Over £295,000

Downsizing and looking for something LOW-MAINTENANCE and IMMACULATE? This bungalow has it all - it has been EXTENDED, REMODELLED, and RENOVATED throughout. This property is TURNKEY.

There is the added bonus of a HOME OFFICE/STUDY and access to the LOFT, which is great additional storage.

Outside there is OFF-ROAD parking for two vehicles, and the rear GARDEN follows the same low-maintenance theme.

NO ONWARD CHAIN. To view, call 01704 516 626.

White every attempt has been made to ensure the accuracy of the floorplan contained here, measurements of doors, windows, norms and any other items are approximate and no responsibility is taken for any error, prospective pruchaser. The services, systems and applicances shown have not been tested and no guarantee as to their openability or efficiency can be given.