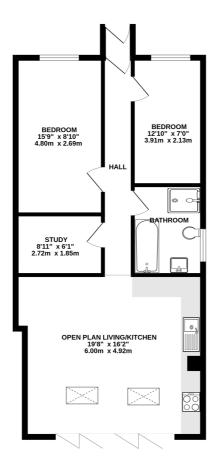

The accommodation is stylish and comprises - an IMPRESSIVE OPEN PLAN LIVING/KITCHEN space with BI-FOLDING doors extending the reception space into the garden.

There are TWO DOUBLE BEDROOMS and BATHROOM.

There is the added bonus of a HOME OFFICE/STUDY and access to the LOFT, which is great additional storage.

Outside there is OFF-ROAD parking for two vehicles, and the rear GARDEN follows the same low-maintenance theme.