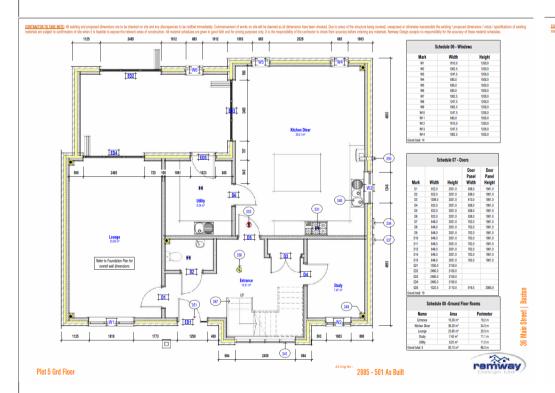

## **HALLWAY** 18'7 x 13'9 (5.66m x 4.19m)

A stunning entrance to this home with feature double height window and stairs to first floor.

#### **CLOAKROOM**

Comprising WC and wash hand basin.

**LOUNGE** 21' x 12'7 (6.40m x 3.84m) With windows to front and side aspects.

**STUDY** 10'8 x 7'8 (3.25m x 3.23m) With window to front aspect.

## **KITCHEN DINING ROOM** 22'8 x 17'5 (6.91m x 5.31m)

To have a high quality kitchen fitted; dining area and two windows to side aspect, door to utility room and large open access to

#### **GARDEN ROOM** 20' x 10'6 (6.10m x 3.20m)

A beautiful room with lantern light window and bi-folding doors opening onto the rear garden.

**UTILITY ROOM** 10' x 9' (3.04 x 2.74m)

# **OUTSIDE**

The triple width driveway, gated access to further parking to the rear, large oversized double garage. The south westerly facing garden provides a high degree of privacy.

These particulars do not constitute part or all of an offer or contract. The measurements and details are supplied for guidance only and as such must be considered incorrect. Potential buyers are advised to recheck the measurements before committing to any expense. Briggs Residential have not tested any apparatus, equipment, services, fixtures or fittings and it is in the buyers interest to check the working condition of appliances. Briggs Residential have not sought to verify the legal title or structure of the property and suggest buyers obtain such verification from their solicitors.