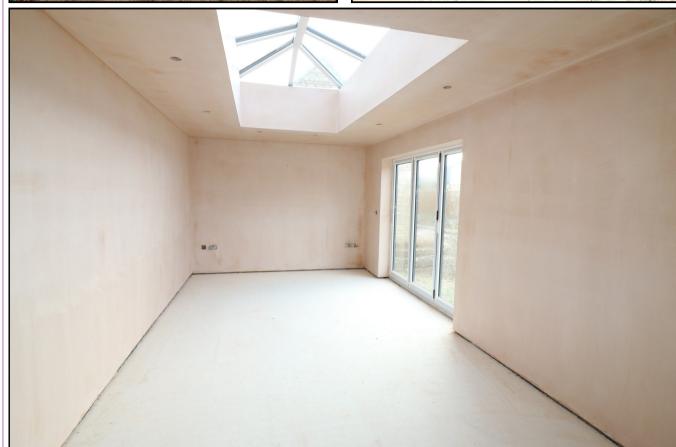

#### **GARDEN ROOM** 20' x 10'6 (6.10m x 3.20m)

A beautiful room with lantern light window and bi-folding doors opening onto the rear garden.

**UTILITY ROOM** 10' x 9' (3.04 x 2.74m)