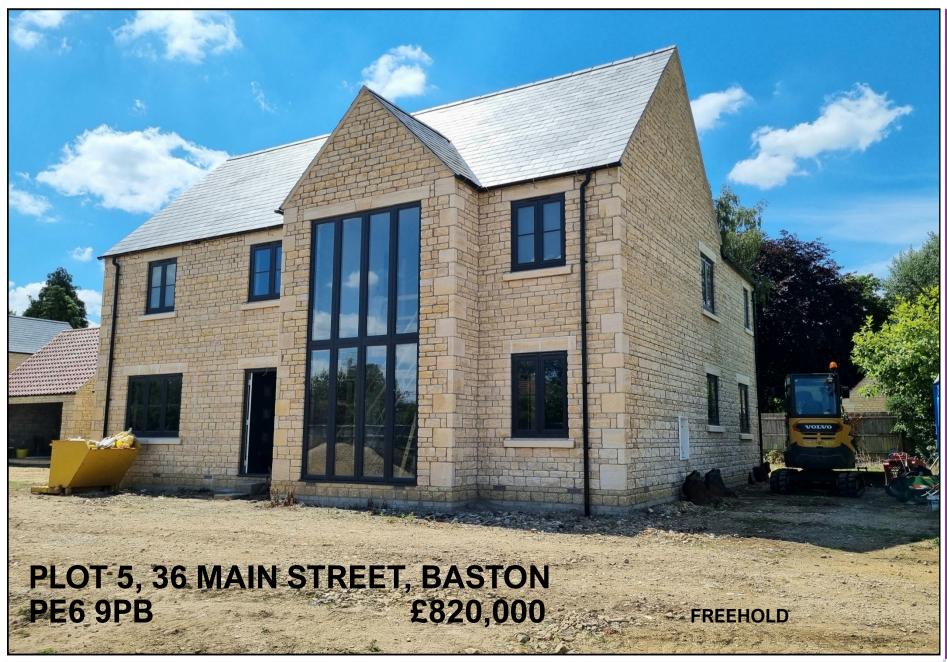

Briggs Residential 17 Market Place Market Deeping PE6 8EA

01778 349300

briggsresidential.co.uk

Located within a small exclusive private cul-de-sac of individual quality stone built homes which have been built to an exceptionally high specification, this impressive home provides generous accommodation throughout and has underfloor heating to the ground floor and a good size private south westerly facing rear garden. Entered via an impressive hall with double height feature window to the front aspect, this home has a 22' x 17' (6.71m x 5.18m) kitchen dining room which has open access to the stunning garden room which has a lantern light window and bi folding doors opening onto the rear garden. To the first floor, three of the four double bedrooms have en suites. There is a large driveway to the side which leads to an oversized double garage and space in between for further parking.