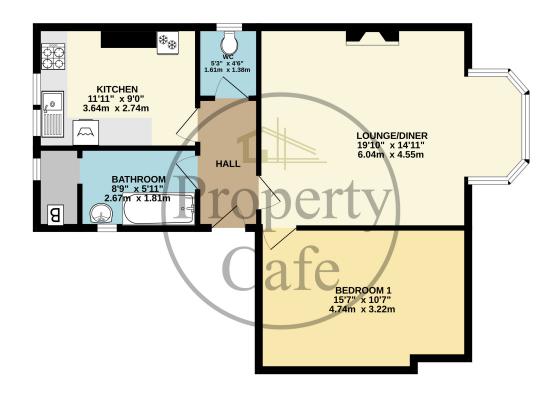

Flat 4, 69 De la Warr Road, Bexhill On SeaEast Sussex, , TN40 2JE

£169,950

- Spacious first floor apartment
- Great size South facing Lounge-Diner
- Spacious Good Size Double Bedroom
- Fitted kitchen with ample space for appliances
- Lovely character period building
- Spacious Communal Inner Hall
- Secure Entryphone System
- Central heated & double glazed
- Excellent Scope & Additional Potential
- Communal Off Road Parking
- Sold with NO CHAIN!!
- Communal Garden With Woodland Area
- Call Bexhill 01424 224488 (Option 1)
- Viewing Highly Recommended.

FIRST FLOOR 662 sq.ft. (61.5 sq.m.) approx.