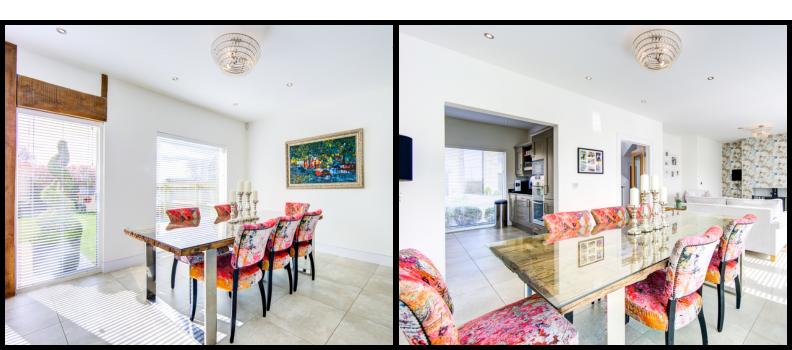

The accommodation comprises; open plan entrance hall with open-tread modern staircase to first floor, access to cloaks/wc. The living space benefits from grey ceramic floor tiling throughout, a feature log burner and glass doors to rear garden. The dining area benefits from direct access to the garden. The kitchen has an array of contemporary wall and base units with integrated bosch appliances; hob, oven, fridge, freezer and dish washer.