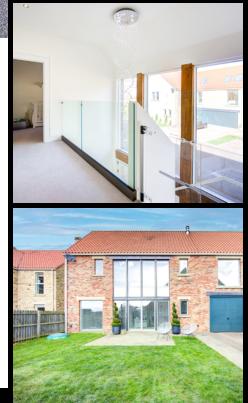

To the first floor there is a spacious landing with window to south aspect. There are four stylish bedrooms, the main bedroom suite benefitting from beautiful fitted robes to one wall, along with an en-suite comprising walk-in shower, wash basin and wc, with decorative tiling to floor and walls, and towel rail. The house bathroom comprises of bath, shower and cubicle, wash basin and wc.

Externally the property is accessed via the French doors or through the garage which affords access to an enclosed area and landscaped garden mainly laid to lawn with shrubs to boundary and a patio area.