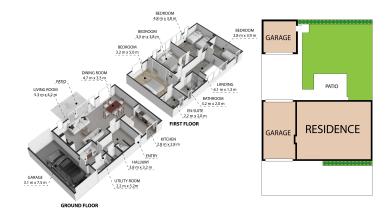

12 Hill Top Farm Durham DH1 2QL
TOTAL APPROX FLOOR AREA 171 SQM
White every streep for baseen soft or some the accuracy of the floor plan contained here, researcheds of doors, windows, overs and any other floor are approximately and not no responsibility to laber to any extra container, or missisferment. This plan is to linkinship supprises only and shade the usual as usually say prospective purchase.