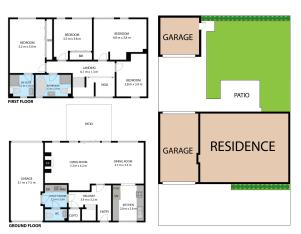

### **FLOORPLAN & EPC**

12 Hill Top Farm Durham DH1 2QL
TOTAL APPROX FLOOR AREA 171 SQM.
White new ymorphs to been mode to ensure the occurrey of the face piec costnived here, measurements of doors, windows, owns and any other here are approximate and no septemblity in bleam for one your ordinate. White piece is not in the high parts for illustrative purposes only and though the business to be far by any possible purposes.