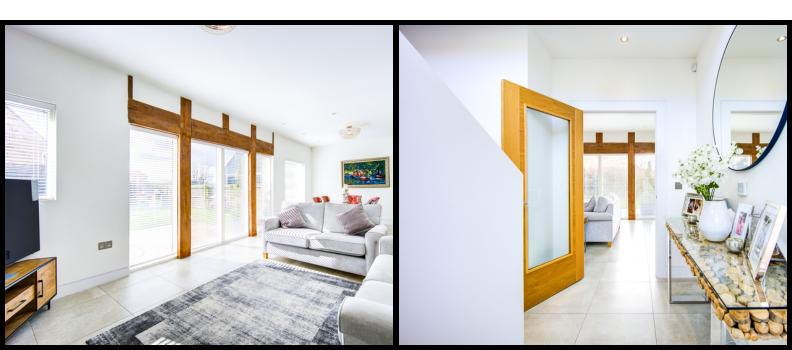

The accommodation comprises; open plan entrance hall with open-tread modern staircase to first floor, access to cloaks/wc. The living space benefits from grey ceramic floor tiling throughout, a feature log burner and glass doors to rear garden. The dining area benefits from direct access to the garden. The kitchen has an array of contemporary wall and base units with integrated bosch appliances; hob, oven, fridge, freezer and dish washer.