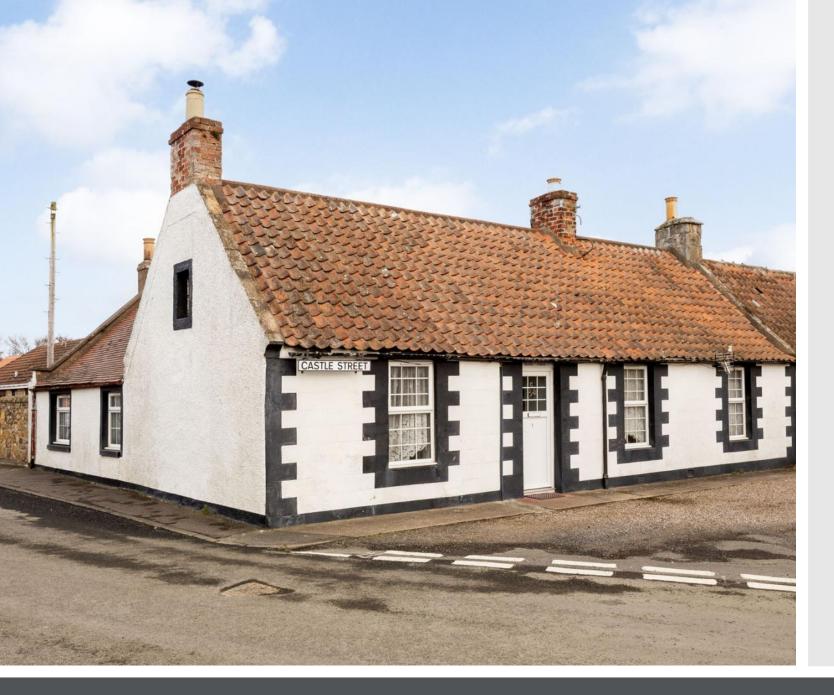

## Blacks Corner, Castle Street

Arncroach, Fife, KY10 2RN

### Summary

This charming detached cottage is situated in Arncroach, a small village in the heart of the picturesque Fife countryside. The two-bedroom home has spacious living areas and offers an exciting blank canvas to put their own stamp on, and it is accompanied by a well-kept garden and a large private driveway. As well as being surrounded by farmland and countryside, the cottage lies within easy reach of the coast and surrounding villages and towns, where excellent amenities can be found.

### Features

- Detached cottage in Arncroach
- Entrance vestibule and internal hallway
- Southeast-facing living room with logburning stove
- Large, modern dining kitchen
- Two well-proportioned and sunny double bedrooms
- Bright bathroom with shower-over-bath
- Neatly kept rear garden
- Large, gated private driveway
- Oil-fired central heating and double glazing