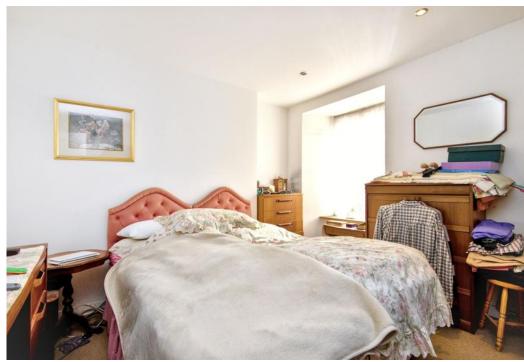

### Features

- Detached cottage in Arncroach
- Entrance vestibule and internal hallway
- Southeast-facing living room with logburning stove
- Large, modern dining kitchen
- Two well-proportioned and sunny double bedrooms
- Bright bathroom with shower-over-bath
- Neatly kept rear garden
- Large, gated private driveway
- Oil-fired central heating and double glazing

"This charming two-bedroom detached cottage offers a blank canvas for the new owner to style to their own taste."

"The cottage is accompanied by a good-sized, well-maintained rear garden and a large, gated private driveway for off-street parking."