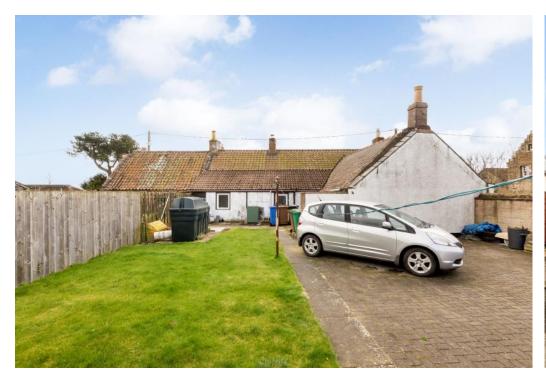

### Summary

This charming detached cottage is situated in Arncroach, a small village in the heart of the picturesque Fife countryside. The two-bedroom home has spacious living areas and offers an exciting blank canvas to put their own stamp on, and it is accompanied by a well-kept garden and a large private driveway. As well as being surrounded by farmland and countryside, the cottage lies within easy reach of the coast and surrounding villages and towns, where excellent amenities can be found.

### Features

- Detached cottage in Arncroach
- Entrance vestibule and internal hallway
- Southeast-facing living room with logburning stove
- Large, modern dining kitchen
- Two well-proportioned and sunny double bedrooms
- Bright bathroom with shower-over-bath
- Neatly kept rear garden
- Large, gated private driveway
- Oil-fired central heating and double glazing

"This charming two-bedroom detached cottage offers a blank canvas for the new owner to style to their own taste."

"The cottage is accompanied by a good-sized, well-maintained rear garden and a large, gated private driveway for off-street parking."