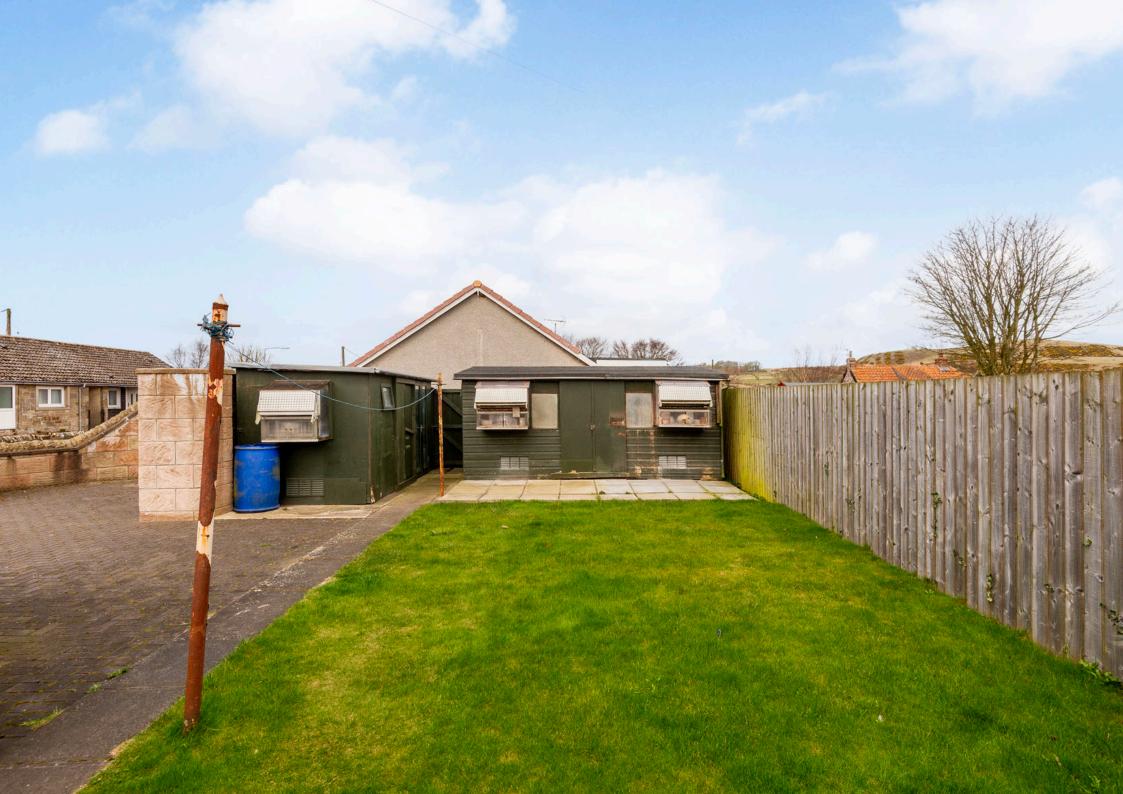

### Features

- Detached cottage in Arncroach
- Entrance vestibule and internal hallway
- Southeast-facing living room with logburning stove
- Large, modern dining kitchen
- Two well-proportioned and sunny double bedrooms
- Bright bathroom with shower-over-bath
- Neatly kept rear garden
- Large, gated private driveway
- Oil-fired central heating and double glazing

"This charming two-bedroom detached cottage offers a blank canvas for the new owner to style to their own taste."

"The cottage is accompanied by a good-sized, well-maintained rear garden and a large, gated private driveway for off-street parking."