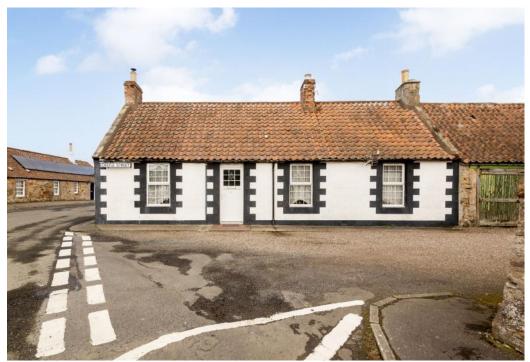

## Blacks Corner, Castle Street

Arncroach, Fife, KY10 2RN

### Summary

This charming detached cottage is situated in Arncroach, a small village in the heart of the picturesque Fife countryside. The two-bedroom home has spacious living areas and offers an exciting blank canvas to put their own stamp on, and it is accompanied by a well-kept garden and a large private driveway. As well as being surrounded by farmland and countryside, the cottage lies within easy reach of the coast and surrounding villages and towns, where excellent amenities can be found.

### Features

- Detached cottage in Arncroach
- Entrance vestibule and internal hallway
- Southeast-facing living room with logburning stove
- Large, modern dining kitchen
- Two well-proportioned and sunny double bedrooms
- Bright bathroom with shower-over-bath
- Neatly kept rear garden
- Large, gated private driveway
- Oil-fired central heating and double glazing