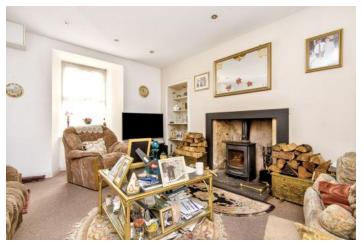

### Features

- Detached cottage in Arncroach
- Entrance vestibule and internal hallway
- Southeast-facing living room with logburning stove
- Large, modern dining kitchen
- Two well-proportioned and sunny double bedrooms
- Bright bathroom with shower-over-bath
- Neatly kept rear garden
- Large, gated private driveway
- Oil-fired central heating and double glazing

"This charming two-bedroom detached cottage offers a blank canvas for the new owner to style to their own taste."

"The cottage is accompanied by a good-sized, well-maintained rear garden and a large, gated private driveway for off-street parking."