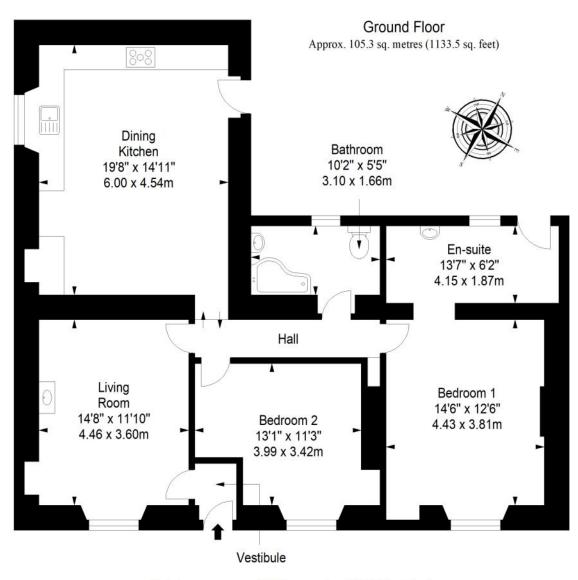

an be found.

Extras: All fitted floor coverings, window coverings, light fittings, and integrated kitchen appliances will be included in the sale.

### Features

- Detached cottage in Arncroach
- Entrance vestibule and internal hallway
- Southeast-facing living room with logburning stove
- Large, modern dining kitchen
- Two well-proportioned and sunny double bedrooms
- Bright bathroom with shower-over-bath
- Neatly kept rear garden
- Large, gated private driveway
- Oil-fired central heating and double glazing



"This charming two-bedroom detached cottage offers a blank canvas for the new owner to style to their own taste."

















"The cottage is accompanied by a good-sized, well-maintained rear garden and a large, gated private driveway for off-street parking."



# Floorplan



Total area: approx. 105.3 sq. metres (1133.5 sq. feet)





### Our Branches

#### **ANSTRUTHER**

5A Shore Street, Anstruther, KY10 3EA 01333 310481 anstrutherea@thorntons-law.co.uk

#### **ARBROATH**

165 High Street, Arbroath, DD1 1DR 01241 876633 arbroathea@thorntons-law.co.uk

#### **BONNYRIGG**

3-7 High Street, Bonnyrigg, EH19 2DA 0131 663 7135 bonnyriggea@thorntons-law.co.uk

#### **CUPAR**

49 Bonnygate, Cupar, KY15 4BY 01334 656564 cuparea@thorntons-law.co.uk

#### **DUNDEE**

Whitehall House, 33 Yeaman Shore Dundee DD1 4BJ 01382 200099 dundeeea@thorntons-law.co.uk

#### **EDINBURGH**

Citypoint, 3rd Floor, 65 Haymarket Terrace, Edinburgh, EH12 5HD 0131 297 5980 edinea@thorntons-law.co.uk

#### **FORFAR**

53 East High Street, Forfar, DD8 2EL 01307 466886 forfarea@thorntons-law