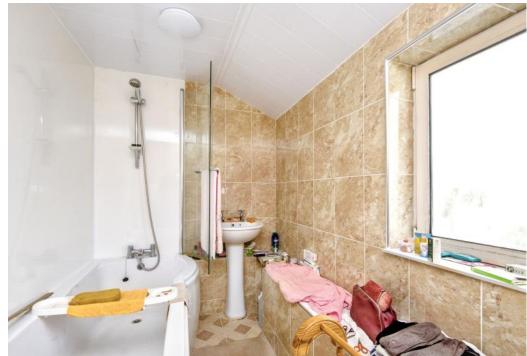

### Features

- Detached cottage in Arncroach
- Entrance vestibule and internal hallway
- Southeast-facing living room with logburning stove
- Large, modern dining kitchen
- Two well-proportioned and sunny double bedrooms
- Bright bathroom with shower-over-bath
- Neatly kept rear garden
- Large, gated private driveway
- Oil-fired central heating and double glazing