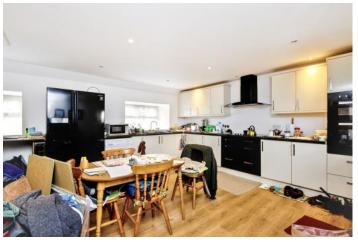

### Features

- Detached cottage in Arncroach
- Entrance vestibule and internal hallway
- Southeast-facing living room with logburning stove
- Large, modern dining kitchen
- Two well-proportioned and sunny double bedrooms
- Bright bathroom with shower-over-bath
- Neatly kept rear garden
- Large, gated private driveway
- Oil-fired central heating and double glazing