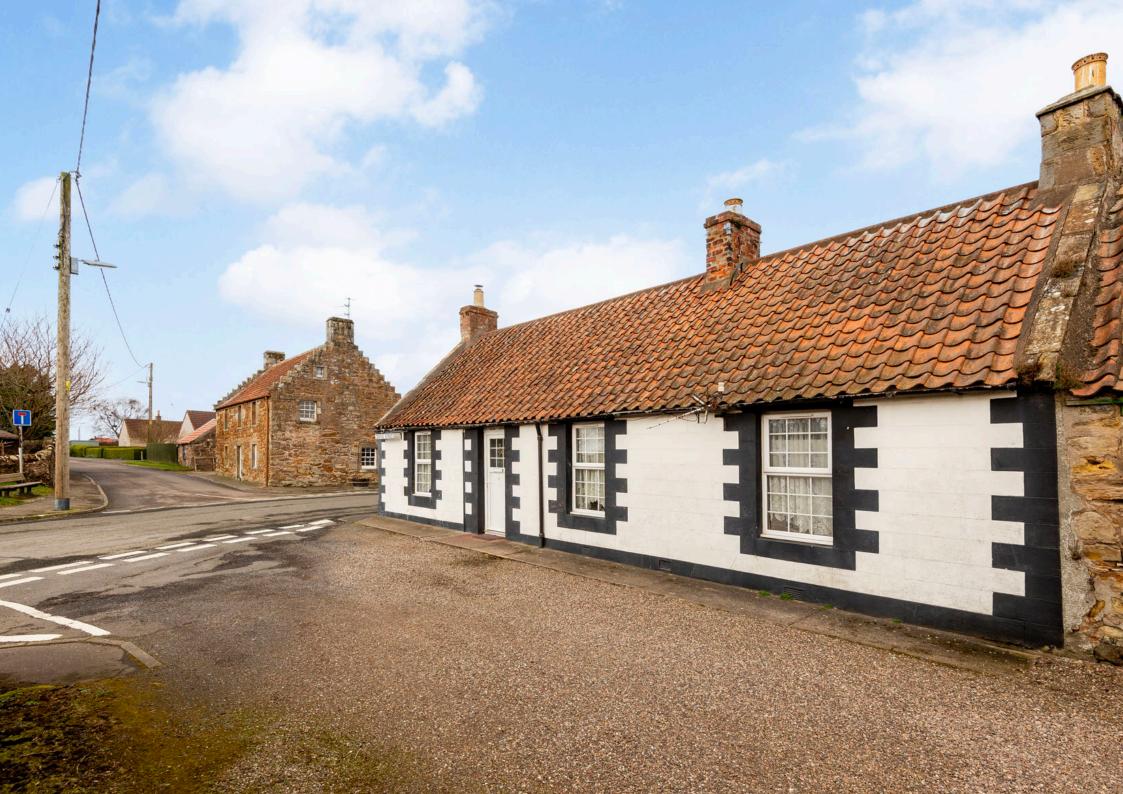

### Summary

This charming detached cottage is situated in Arncroach, a small village in the heart of the picturesque Fife countryside. The two-bedroom home has spacious living areas and offers an exciting blank canvas to put their own stamp on, and it is accompanied by a well-kept garden and a large private driveway. As well as being surrounded by farmland and countryside, the cottage lies within easy reach of the coast and surrounding villages and towns, where excellent amenities can be found.

### Features

- Detached cottage in Arncroach
- Entrance vestibule and internal hallway
- Southeast-facing living room with logburning stove
- Large, modern dining kitchen
- Two well-proportioned and sunny double bedrooms
- Bright bathroom with shower-over-bath
- Neatly kept rear garden
- Large, gated private driveway
- Oil-fired central heating and double glazing