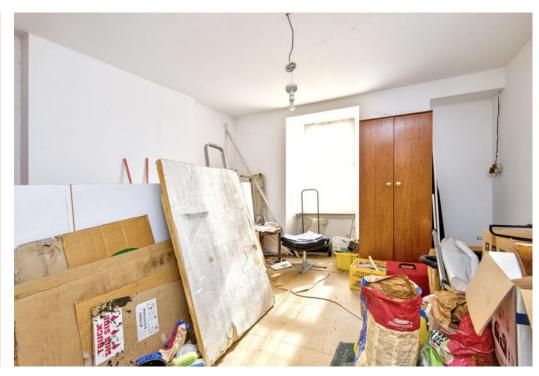

### Features

- Detached cottage in Arncroach
- Entrance vestibule and internal hallway
- Southeast-facing living room with logburning stove
- Large, modern dining kitchen
- Two well-proportioned and sunny double bedrooms
- Bright bathroom with shower-over-bath
- Neatly kept rear garden
- Large, gated private driveway
- Oil-fired central heating and double glazing

"This charming two-bedroom detached cottage offers a blank canvas for the new owner to style to their own taste."

"The cottage is accompanied by a good-sized, well-maintained rear garden and a large, gated private driveway for off-street parking."