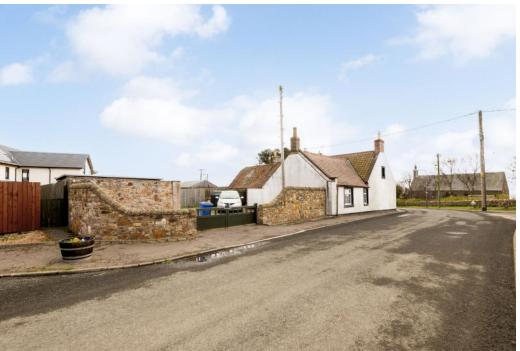

### Summary

This charming detached cottage is situated in Arncroach, a small village in the heart of the picturesque Fife countryside. The two-bedroom home has spacious living areas and offers an exciting blank canvas to put their own stamp on, and it is accompanied by a well-kept garden and a large private driveway. As well as being surrounded by farmland and countryside, the cottage lies within easy reach of the coast and surrounding villages and towns, where excellent amenities can be found.

### Features

- Detached cottage in Arncroach
- Entrance vestibule and internal hallway
- Southeast-facing living room with logburning stove
- Large, modern dining kitchen
- Two well-proportioned and sunny double bedrooms
- Bright bathroom with shower-over-bath
- Neatly kept rear garden
- Large, gated private driveway
- Oil-fired central heating and double glazing