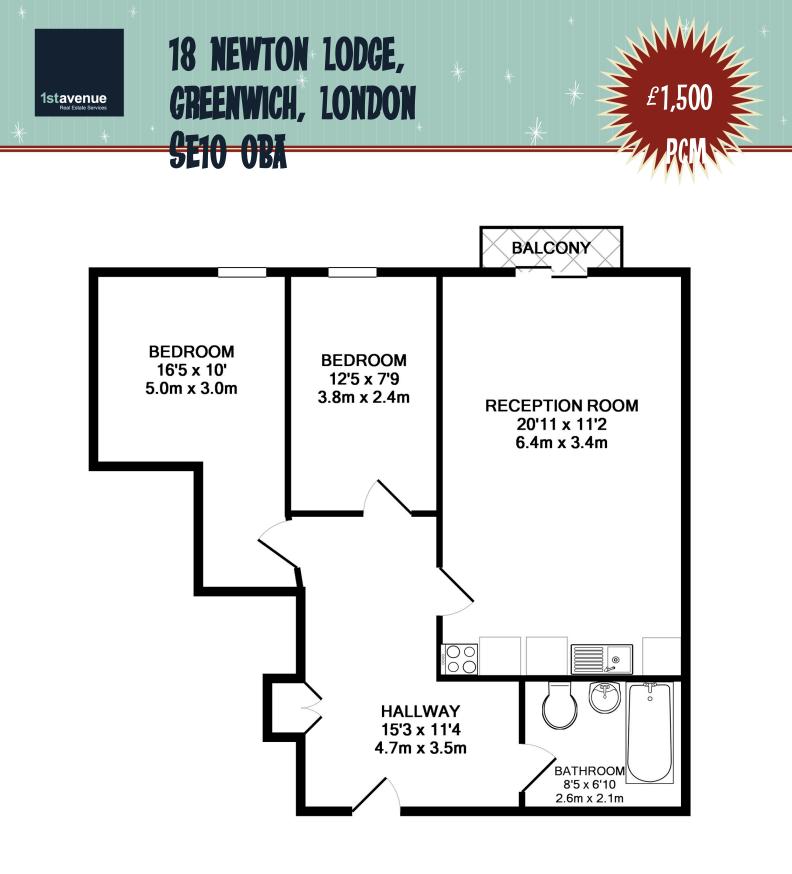

## TOTAL APPROX. FLOOR AREA 692 SQ.FT. (64.3 SQ.M.)

Whilst every attempt has been made to ensure the accuracy of the floor plan contained here, measurements of doors, windows, rooms and any other items are approximate and no responsibility is taken for any error, omission, or mis-statement. This plan is for illustrative purposes only and should be used as such by any prospective purchaser. The services, systems and appliances shown have not been tested and no guarantee as to their operability or efficiency can be given

Made with Metropix ©2016

Viewing by appointment with 1st avenue. Call: 020 8293 8600

WWW.1STAVENUE.CO.UK