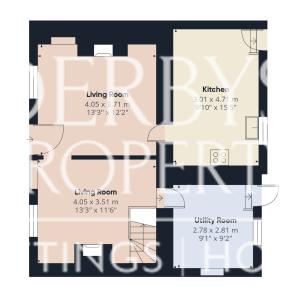

The property comprises of :- living room, sitting room, kitchen/dining room and utility. To the first floor a landing provides access to 3 double bedrooms, family bathroom and en-suite facility to rear double bedroom. Externally the property has a pleasant courtyard style front garden and communal parking. The superb rear garden benefits from a double plot garden that is landscaped over a number of tiered areas.

## **Ground Floor**

## Approximate total area<sup>(1)</sup>

101.6 m<sup>2</sup> 1095 ft<sup>2</sup>

(1) Excluding balconies and terraces

While every attempt has been made to ensure accuracy, all measurements are approximate, not to scale. This floor plan is for illustrative purposes only.