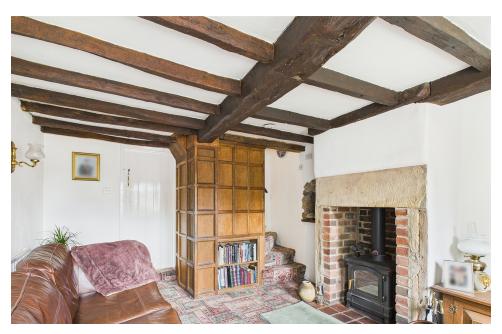

The property comprises of :- living room, sitting room, kitchen/dining room and utility. To the first floor a landing provides access to 3 double bedrooms, family bathroom and en-suite facility to rear double bedroom. Externally the property has a pleasant courtyard style front garden and communal parking. The superb rear garden benefits from a double plot garden that is landscaped over a number of tiered areas.

## **POINTS OF INTEREST**

- Large Character Cottage (Was Originally 2 Cottages)
- 3 Double Bedrooms
- Large Family Bathroom
- Beautiful & Sought After Location
- Landscaped Double Plot Garden

- Communal Parking
- Useful Road Links
- Charm & Character Throughout
- View Absolutely Essential!