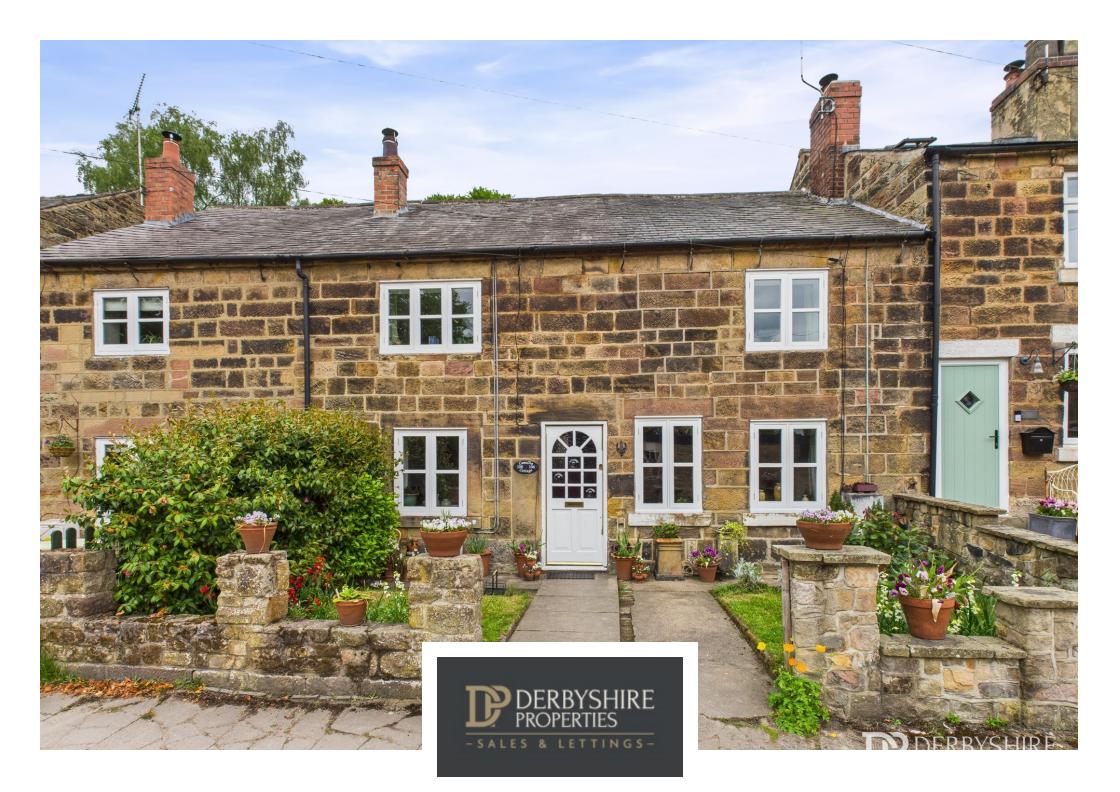

Eaton Bank, Duffield, Belper, Derbyshire DE56 4BH £395,000 - Freehold

## PROPERTY DESCRIPTION

Derbyshire Properties are delighted to offer for sale this charming character cottage located in a highly regarded area.

The property has been owned by the current vendors for over 40 years and they have combined two cottages into one, creating a characterful and spacious family home.

The property comprises of :- living room, sitting room, kitchen/dining room and utility. To the first floor a landing provides access to 3 double bedrooms, family bathroom and en-suite facility to rear double bedroom. Externally the property has a pleasant courtyard style front garden and communal parking. The superb rear garden benefits from a double plot garden that is landscaped over a number of tiered areas.

## **POINTS OF INTEREST**

- Large Character Cottage (Was Originally 2 Cottages)
- 3 Double Bedrooms
- Large Family Bathroom
- Beautiful & Sought After Location
- Landscaped Double Plot Garden

- Communal Parking
- Useful Road Links
- Charm & Character Throughout
- View Absolutely Essential!