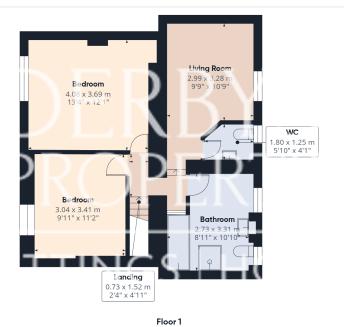

The property comprises of :- living room, sitting room, kitchen/dining room and utility. To the first floor a landing provides access to 3 double bedrooms, family bathroom and en-suite facility to rear double bedroom. Externally the property has a pleasant courtyard style front garden and communal parking. The superb rear garden benefits from a double plot garden that is landscaped over a number of tiered areas.

## Approximate total area<sup>(1)</sup>

101.6 m<sup>2</sup> 1095 ft<sup>2</sup>

(1) Excluding balconies and terraces

While every attempt has been made to ensure accuracy, all measurements are approximate, not to scale. This floor plan is for illustrative purposes only.