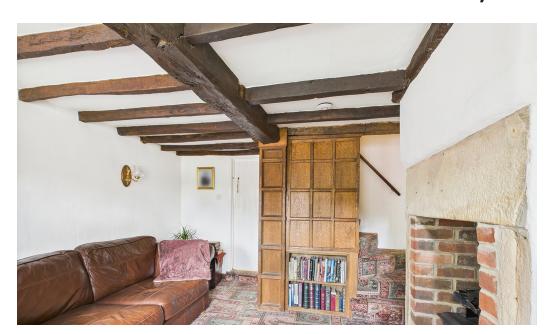

The property comprises of :- living room, sitting room, kitchen/dining room and utility. To the first floor a landing provides access to 3 double bedrooms, family bathroom and en-suite facility to rear double bedroom. Externally the property has a pleasant courtyard style front garden and communal parking. The superb rear garden benefits from a double plot garden that is landscaped over a number of tiered areas.

## **POINTS OF INTEREST**

- Large Character Cottage (Was Originally 2 Cottages)
- 3 Double Bedrooms
- Large Family Bathroom
- Beautiful & Sought After Location
- Landscaped Double Plot Garden

- Communal Parking
- Useful Road Links
- Charm & Character Throughout
- View Absolutely Essential!