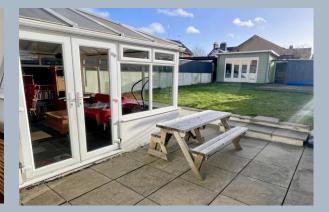

- A very well presented turn of the century cottage that has been modernised throughout and has a wonderful relaxed feel to it
- 4 first floor bedrooms (one currently used as a dressing room)
- 2 cosy reception rooms, both with herringbone wooden floors and one with a log burner, inset into a feature brick wall
- Modern kitchen with a range of complimenting cupboards and units with work tops over and fitted with 4 ring gas hob, extractor, oven and stainless steel splash back, 1 ½ deep butler sink with drainer and mixer tap, space for under counter washing machine and dishwasher, slate tiled floors, large hatch through to sitting room
- Recess off kitchen with space for fridge/freezer
- Ground floor modern bathroom with bath with shower over, wash hand basin and w.c, attractive tiled floor and shower screen
- Generous conservatory (presently used as a dining/family room.) This wonderful room looks straight out over the garden and has side double glazed access doors
- First floor w.c and wash hand basin
- Excellent boarded and carpeted loft having a pair of windows looking our over the rear, pull down wooden ladder, power and light
- The owners have presently had planning consent for a double storey extension (plans available on request)
- Attractive double glazed sash windows to the front with plantation shutters and windows to the rear with fitted blinds, gas central heating
- No forward chain
- Good size, southerly facing, fully enclosed rear garden having a side patio, rear decked area, summer house and small area of storage
- Off road parking for one car
- Excellent location with everything on our doorstep! Gladstone Road runs behind Ashley Road so is moments from the shops. Excellent transport links by car, bus and rail, all close by with Poole Town Centre being approximately 2 miles away