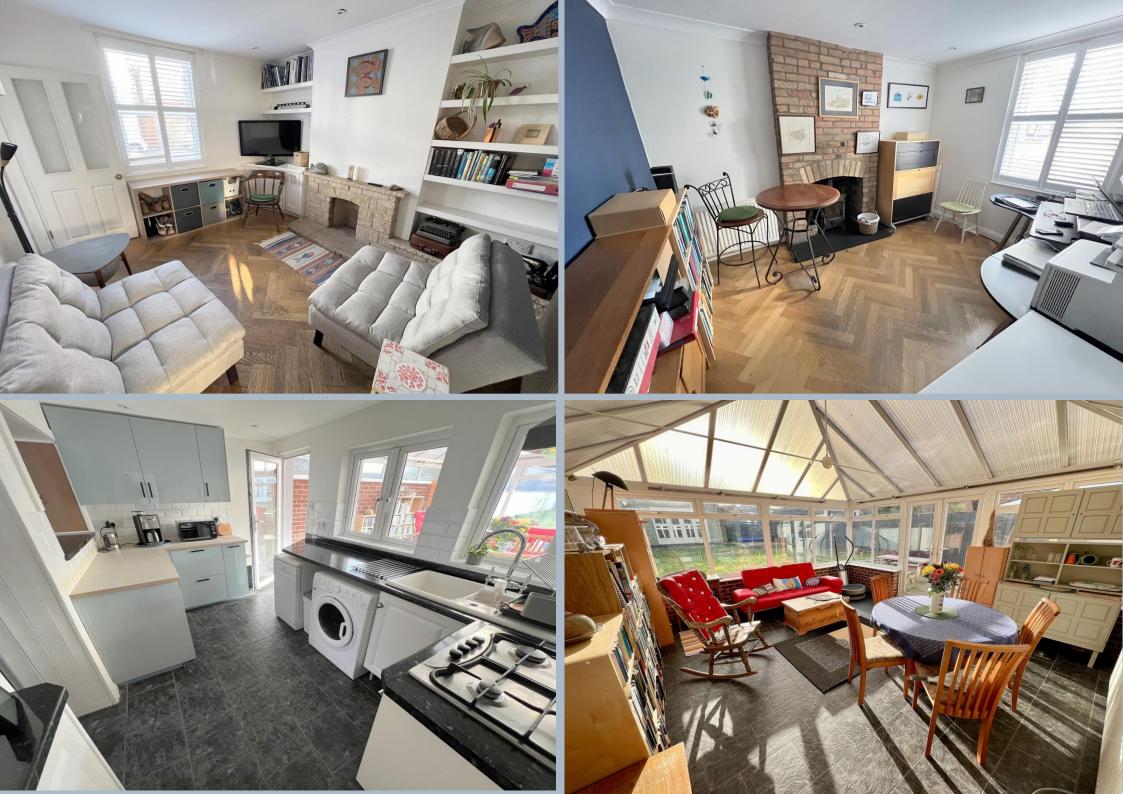

# 23 Gladstone Road, Parkstone, Poole, Dorset, BH12 2LY FREEHOLD £415,000

A beautiful turn of the century cottage that has been sympathetically restored into a delightful 4 bedroom detached home with 2 reception rooms, generous conservatory, modern kitchen, ground floor bathroom, first floor wc, loft storage, southerly facing garden and parking. Blending original features with modern styling, this 'picture book' home has some noteworthy features, to include herringbone wood block flooring in both ground floor reception rooms, double glazed sash windows to the front with fitted plantation shutters, slate effect tiles in the kitchen and conservatory, log burner, planning consent for a double storey extension (plans available) garden room and pull down ladder into excellent loft storage space. Set in an excellent location within moments of Ashley Road in Parkstone and bus/rail links to London, on your doorstep!

- A very well presented turn of the century cottage that has been modernised throughout and has a wonderful relaxed feel to it
- 4 first floor bedrooms (one currently used as a dressing room)
- 2 cosy reception rooms, both with herringbone wooden floors and one with a log burner, inset into a feature brick wall
- Modern kitchen with a range of complimenting cupboards and units with work tops over and fitted with 4 ring gas hob, extractor, oven and stainless steel splash back, 1 ½ deep butler sink with drainer and mixer tap, space for under counter washing machine and dishwasher, slate tiled floors, large hatch through to sitting room
- Recess off kitchen with space for fridge/freezer
- Ground floor modern bathroom with bath with shower over, wash hand basin and w.c, attractive tiled floor and shower screen
- Generous conservatory (presently used as a dining/family room.) This wonderful room looks straight out over the garden and has side double glazed access doors
- First floor w.c and wash hand basin
- Excellent boarded and carpeted loft having a pair of windows looking our over the rear, pull down wooden ladder, power and light
- The owners have presently had planning consent for a double storey extension (plans available on request)
- Attractive double glazed sash windows to the front with plantation shutters and windows to the rear with fitted blinds, gas central heating
- No forward chain
- Good size, southerly facing, fully enclosed rear garden having a side patio, rear decked area, summer house and small area of storage
- Off road parking for one car
- Excellent location with everything on our doorstep! Gladstone Road runs behind Ashley Road so is moments from the shops. Excellent transport links by car, bus and rail, all close by with Poole Town Centre being approximately 2 miles away