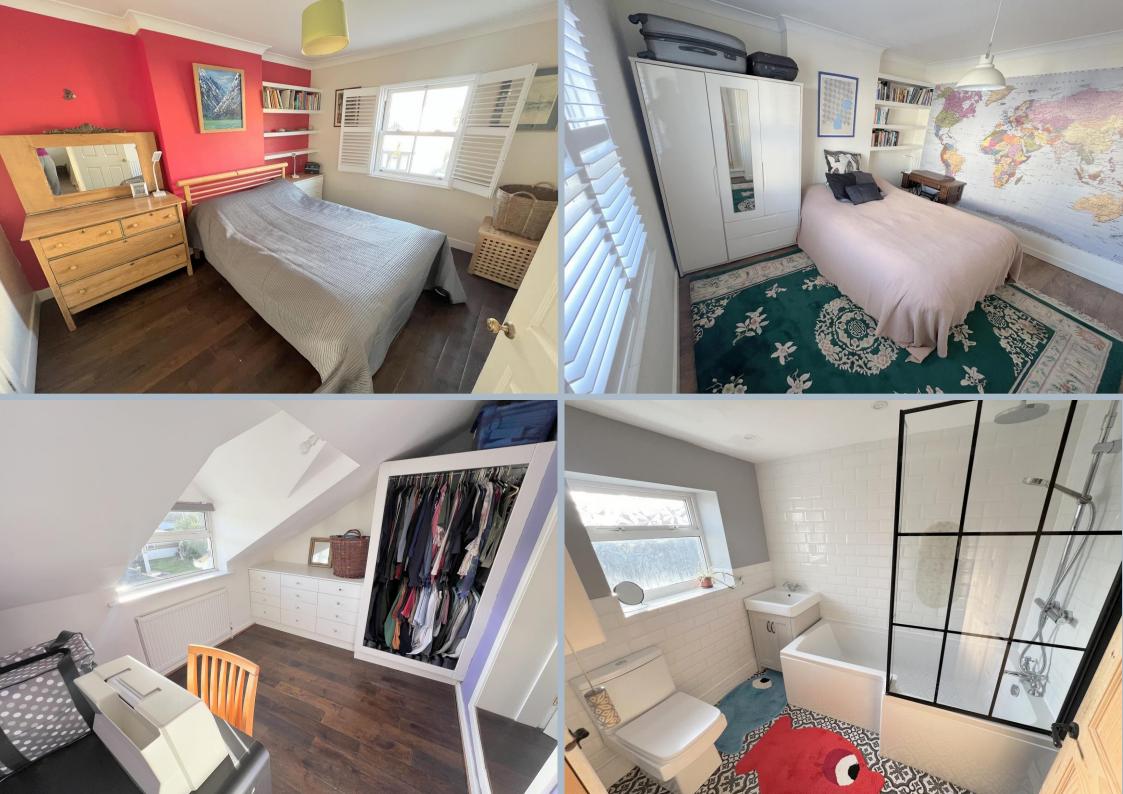

# 23 Gladstone Road, Parkstone, Poole, Dorset, BH12 2LY FREEHOLD £415,000

A beautiful turn of the century cottage that has been sympathetically restored into a delightful 4 bedroom detached home with 2 reception rooms, generous conservatory, modern kitchen, ground floor bathroom, first floor wc, loft storage, southerly facing garden and parking. Blending original features with modern styling, this 'picture book' home has some noteworthy features, to include herringbone wood block flooring in both ground floor reception rooms, double glazed sash windows to the front with fitted plantation shutters, slate effect tiles in the kitchen and conservatory, log burner, planning consent for a double storey extension (plans available) garden room and pull down ladder into excellent loft storage space. Set in an excellent location within moments of Ashley Road in Parkstone and bus/rail links to London, on your doorstep!

- A very well presented turn of the century cottage that has been modernised throughout and has a wonderful relaxed feel to it
- 4 first floor bedrooms (one currently used as a dressing room)
- 2 cosy reception rooms, both with herringbone wooden floors and one with a log burner, inset into a feature brick wall
- Modern kitchen with a range of complimenting cupboards and units with work tops over and fitted with 4 ring gas hob, extractor, oven and stainless steel splash back, 1 ½ deep butler sink with drainer and mixer tap, space for under counter washing machine and dishwasher, slate tiled floors, large hatch through to sitting room
- Recess off kitchen with space for fridge/freezer
- Ground floor modern bathroom with bath with shower over, wash hand basin and w.c, attractive tiled floor and shower screen
- Generous conservatory (presently used as a dining/family room.) This wonderful room looks straight out over the garden and has side double glazed access doors
- First floor w.c and wash hand basin
- Excellent boarded and carpeted loft having a pair of windows looking our over the rear, pull down wooden ladder, power and light
- The owners have presently had planning consent for a double storey extension (plans available on request)
- Attractive double glazed sash windows to the front with plantation shutters and windows to the rear with fitted blinds, gas central heating
- No forward chain
- Good size, southerly facing, fully enclosed rear garden having a side patio, rear decked area, summer house and small area of storage
- Off road parking for one car
- Excellent location with everything on our doorstep! Gladstone Road runs behind Ashley Road so is moments from the shops. Excellent transport links by car, bus and rail, all close by with Poole Town Centre being approximately 2 miles away