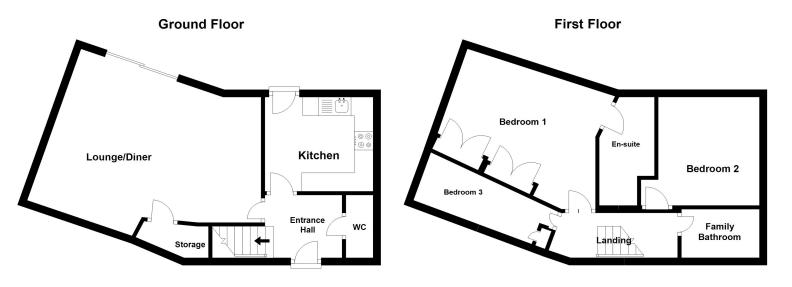

#### **GROUND FLOOR**

#### **Entrance Hall**

Doors leading to:

#### **Downstairs Cloakroom**

Fitted to comprise two piece suite

#### **Lounge Diner**

4.99m x 5.28m (16' 4" x 17' 4")

#### Kitchen

2.56m x 2.84m (8' 5" x 9' 4")

#### **FIRST FLOOR**

#### Landing

Doors leading to:

#### **Bedroom One**

5.83m x 2.57m (19' 2" x 8' 5")

#### **En Suite**

Fitted to comprise three piece suite

#### **Bedroom Two**

3.24m x 2.63m (10'8" x 8'8")

#### **Bedroom Three**

3.29m x 1.79m (10' 10" x 5' 10")

#### **Family Bathroom**

Fitted to comprise three piece suite

Floor plans are for layout purposes only Plan produced using PlanUp.

See our full selection of properties online at www.elevationestateagents.com