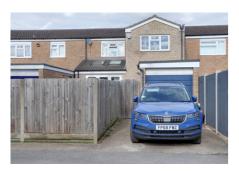

Outside to the front is pedestrianised and the rear garden has gated access. There is a driveway and garage.