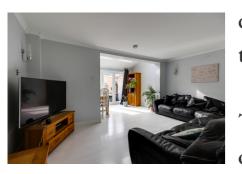

The kitchen has been modified and has plenty of cupboard space with built in appliances with incorporated breakfast bar.

The lounge is located to the rear of the property and is open plan to the additional dining area which benefits from bi-folding doors and Velux windows.