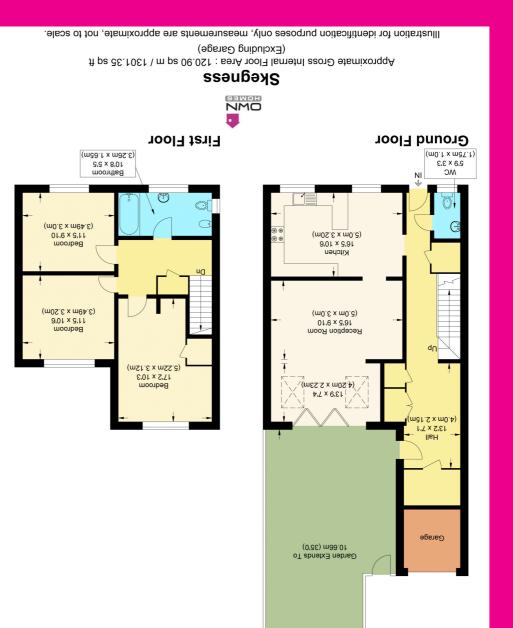

## Description

Skegness road is a sought after location in Symonds Green. The house has had a double storey extension to the rear providing large living accommodation throughout.

The accommodation comprises of entrance hall, downstairs cloakroom. To the rear of the hall there are storage cupboards and access to the garden.

Upstairs are three double bedrooms all of which are a generous size. The master benefits from built in storage cupboard.

The main family bathroom comprises of enclosed bath with incorporated shower, wash hand basin and W/C.

Outside to the front is pedestrianised and the rear garden has gated access. There is a driveway and garage.