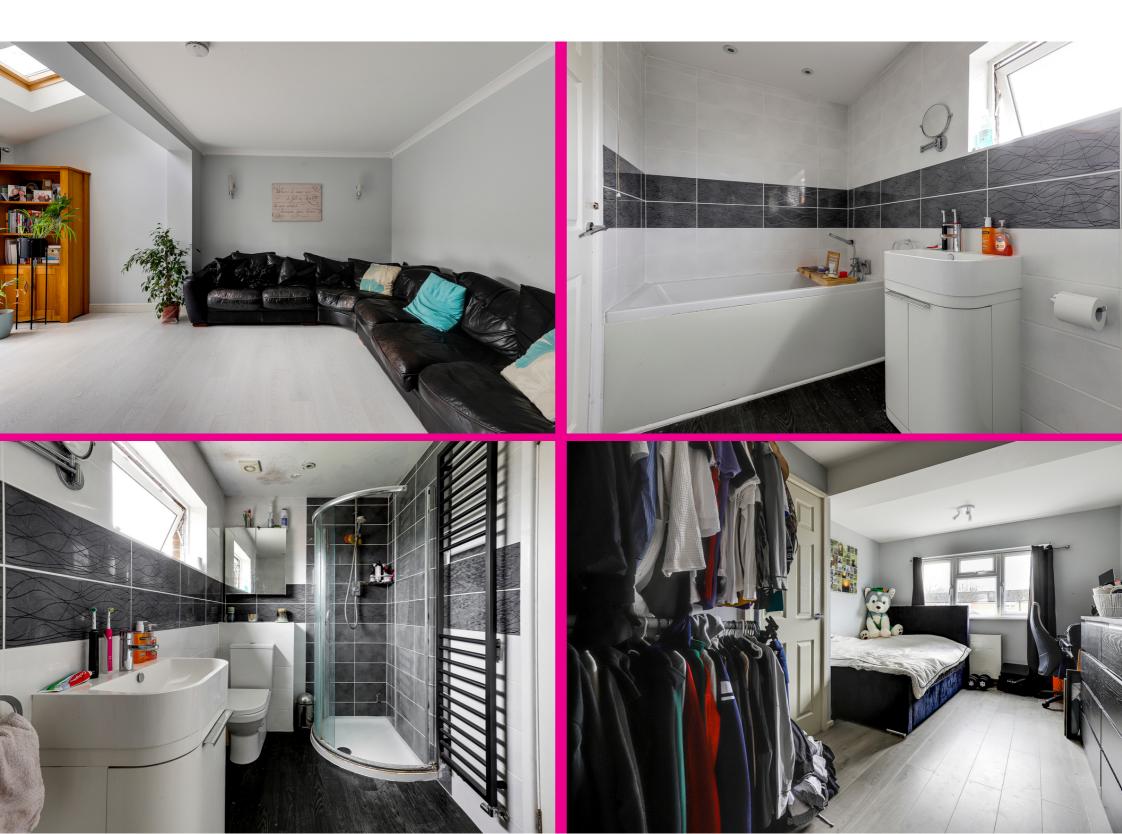

The kitchen has been modified and has plenty of cupboard space with built in appliances with incorporated breakfast bar.

The lounge is located to the rear of the property and is open plan to the additional dining area which benefits from bi-folding doors and Velux windows.

Upstairs are three double bedrooms all of which are a generous size. The master benefits from built in storage cupboard.

The main family bathroom comprises of enclosed bath with incorporated shower, wash hand basin and W/C.