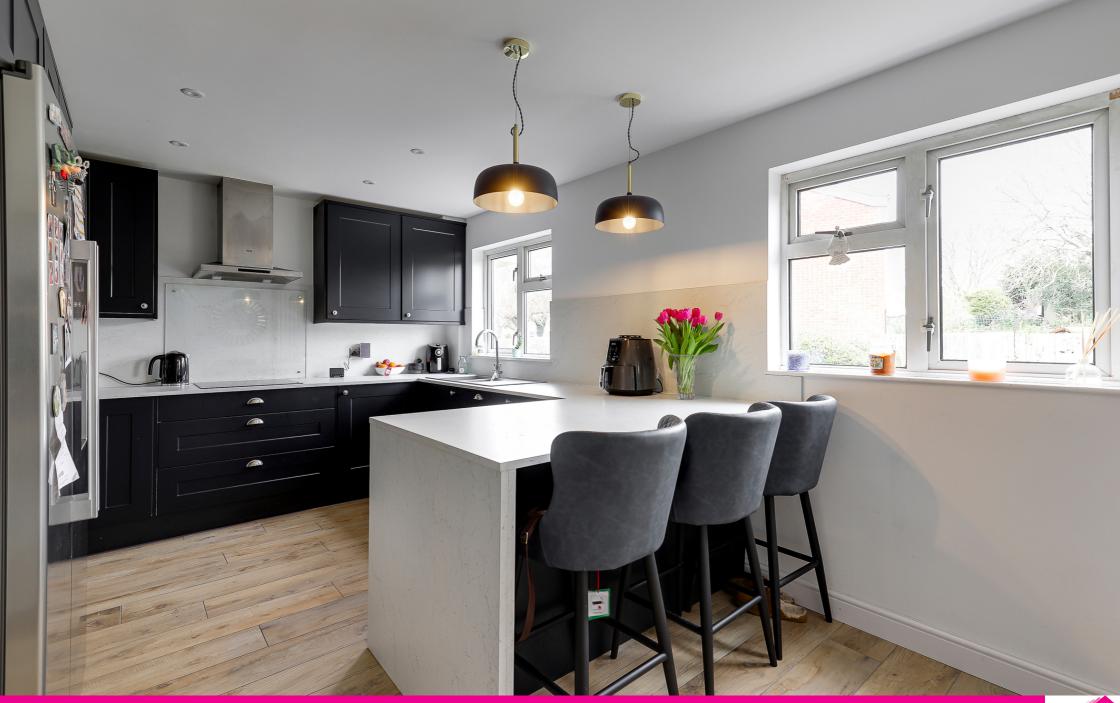

The kitchen has been modified and has plenty of cupboard space with built in appliances with incorporated breakfast bar.

The lounge is located to the rear of the property and is open plan to the additional dining area which benefits from bi-folding doors and Velux windows.