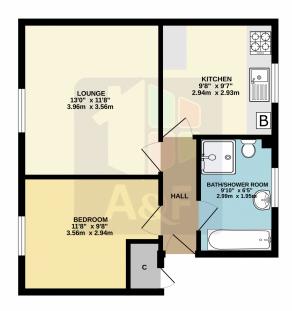

#### **ACCOMMODATION:**

Recently refurbished accommodation with New decoration and Flooring briefly acomprising; Entrance hall, Lounge, Kitchen with built in electric oven and gas hob, Bedroom and Bath/Shower Room, Gas Central Heating, Double Glazing

#### **AVAILABLE:**

IMMEDIATELY.

FIRST FLOOR

Whilst every attempt has been made to ensure the accuracy of the floorplan contained here, measurement of doors, initidows, looms and any other litera are approximate and no responsibility is taken for any error crisision or meti-statement. This plan is for illustrative purposes only and should be used as suchly any prospective purchaser. The services, systems and appliances shown have not been tested and no guarant as to their development of the efficiency can be given.