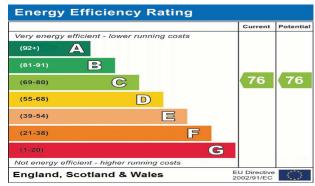

#### **OUTGOINGS:**

The tenants will be responsible for all Outgoings. Sedgemoor District Council. Council Tax Band: 'A' -£1,500.31 - 2024/25