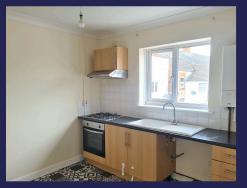

#### **ACCOMMODATION:**

Recently refurbished accommodation with New decoration and Flooring briefly acomprising; Entrance hall, Lounge, Kitchen with built in electric oven and gas hob, Bedroom and Bath/Shower Room, Gas Central Heating, Double Glazing