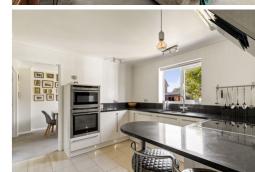

**Porch** 

**Entrance Hall** 

Lounge

22' 6" x 11' 8" (6.86m x 3.56m)

Kitchen

10' 8" x 9' 9" (3.25m x 2.97m)

**Dining Room** 

9' 9" x 8' 6" (2.97m x 2.59m)