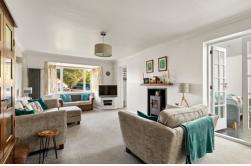

**Porch** 

**Entrance Hall** 

Lounge

22' 6" x 11' 8" (6.86m x 3.56m)

Kitchen

10' 8" x 9' 9" (3.25m x 2.97m)

**Dining Room** 

9' 9" x 8' 6" (2.97m x 2.59m)