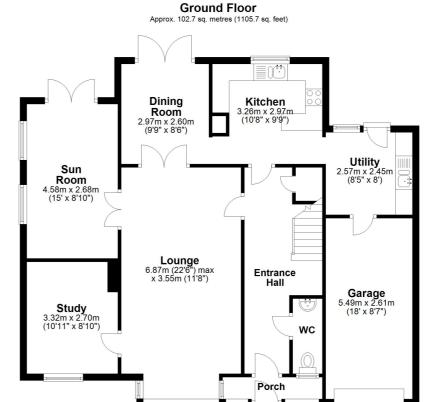

**Porch** 

**Entrance Hall** 

Lounge

22' 6" x 11' 8" (6.86m x 3.56m)

Kitchen

10' 8" x 9' 9" (3.25m x 2.97m)

**Dining Room** 

9' 9" x 8' 6" (2.97m x 2.59m)

**Sun Room** 

15' 0" x 8' 10" (4.57m x 2.69m)

Study

10' 11" x 8' 10" (3.33m x 2.69m)

Utility

8' 5" x 8' 0" (2.57m x 2.44m)

**First Floor Landing** 

**Bedroom One** 

Whilst every attempt has been made to ensure the accuracy of the floor plan contained here, measurements of doors, windows, rooms and any other items are approximate and no responsibility is taken for any error, omission or mis-statement. This plan is for illustrative purposes only and should be used as such by any prospective purchaser.