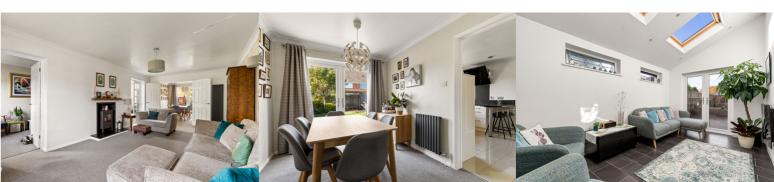

**Porch** 

**Entrance Hall** 

Lounge

22' 6" x 11' 8" (6.86m x 3.56m)

Kitchen

10' 8" x 9' 9" (3.25m x 2.97m)

**Dining Room** 

9' 9" x 8' 6" (2.97m x 2.59m)

**Sun Room** 

15' 0" x 8' 10" (4.57m x 2.69m)

Study

10' 11" x 8' 10" (3.33m x 2.69m)

Utility

8' 5" x 8' 0" (2.57m x 2.44m)

**First Floor Landing** 

**Bedroom One** 