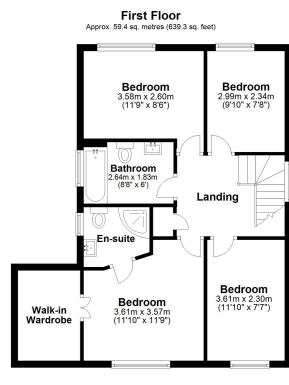

**Sun Room** 

15' 0" x 8' 10" (4.57m x 2.69m)

Study

10' 11" x 8' 10" (3.33m x 2.69m)

Utility

8' 5" x 8' 0" (2.57m x 2.44m)

**First Floor Landing** 

**Bedroom One** 

11' 10" x 11' 9" (3.61m x 3.58m)

Walk-In Wardrobe

**En-Suite** 

**Bedroom Two** 

11' 9" x 8' 6" (3.58m x 2.59m)

**Bedroom Three** 

11' 10" x 7' 7" (3.61m x 2.31m)

**Bedroom Four** 

9' 10" x 7' 8" (3.00m x 2.34m)

## **Family Bathroom**

8' 8" x 6' 0" (2.64m x 1.83m)

Garage

18' 0" x 8' 7" (5.49m x 2.62m)

**Off Road Parking** 

Offering off road parking for 4 cars.

**Rear Garden** 

Total area: approx. 162.1 sq. metres (1745.0 sq. feet)

Whilst every attempt has been made to ensure the accuracy of the floor plan contained here, measurements of doors, windows, rooms and any other items are approximate and no responsibility is taken for any error, omission or mis-statement. This plan is for illustrative purposes only and should be used as such by any prospective purchaser.