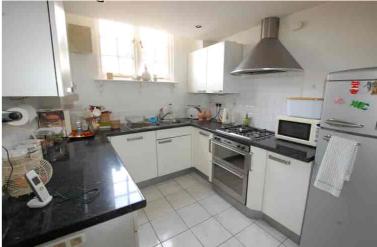

#### Kitchen

12' 6" x 8' 6" (3.81m x 2.59m) Range of base and eye level units complimented by tiled surrounds and work surfaces consisting single drainer sink unit, bas unit housing gas hob and oven below with extractor above, integrated dishwasher, larder cupboard, integrated dishwasher, plumbing for washing machine.