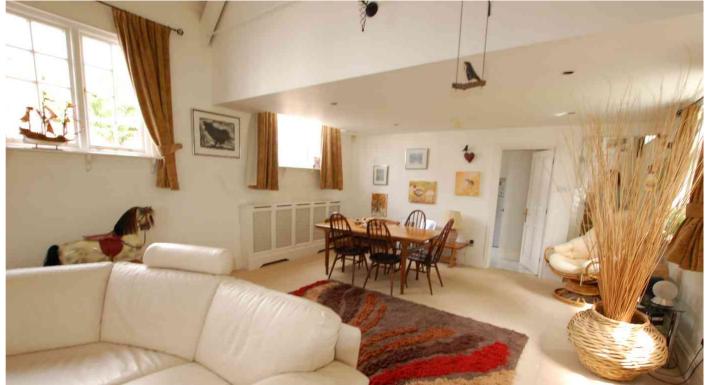

# Sitting room/dining room

32' 0" x 16' 2" (9.75m x 4.93m A superb room with vaulted beamed ceiling, high level windows to two aspects, two encased radiators, door to front, spot lighting.