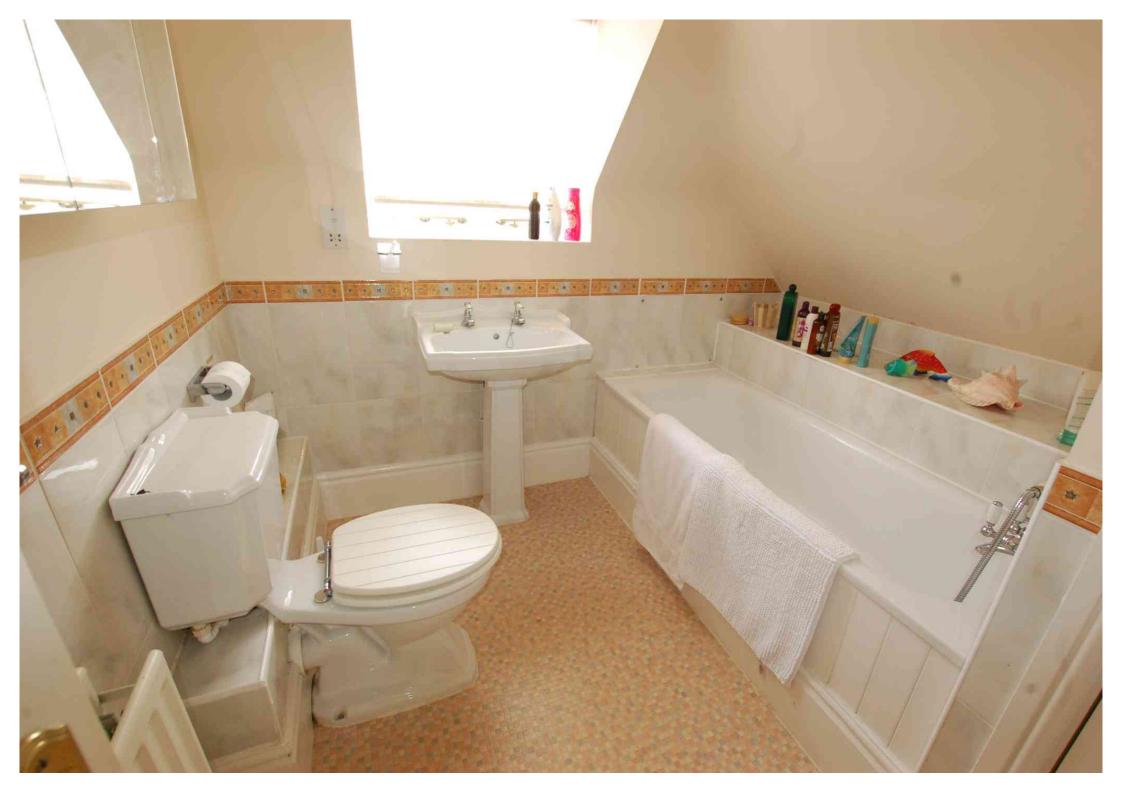

#### Bathroom

Suite consisting bath with pedestal wash hand basin, wc, built in airing cupboard, window to rear, radiator.