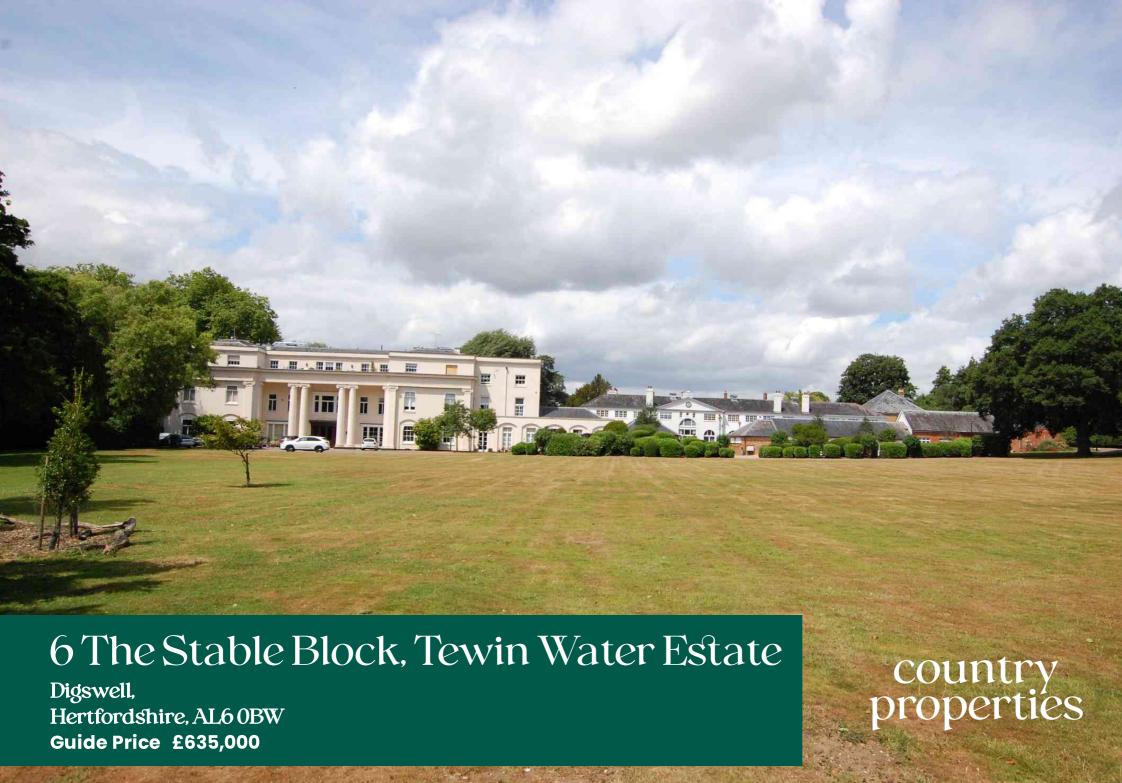

Opportunities such as this do not often arise, to purchase a unique and spacious freehold two bedroom character grade two listed mews house.

- Delightful character property
- Unique country house setting
- Gas central heating
- Walking distance of Welwyn North Station
- Secure and protected environment

- Two bedrooms and two bathrooms
- Approx 8 acres of picturesque communal grounds
- Garage plus additional parking
- Ideal for dowsizers/professional couple

#### Grounds

Tewin water house is accessed via New Road Digswell giving access to a long private drive, bordered by fields, leading to Stable mews and courtyard. The house has full use of the eight acres of picturesque grounds which border Mimram river with extensive lawns mature trees, wood, waterfall and lovely views.