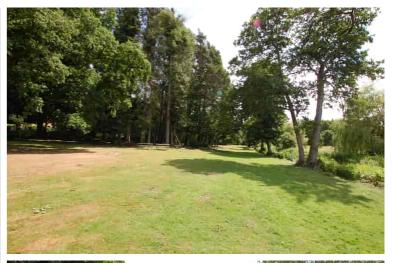

#### Grounds

Tewin water house is accessed via New Road Digswell giving access to a long private drive, bordered by fields, leading to Stable mews and courtyard. The house has full use of the eight acres of picturesque grounds which border Mimram river with extensive lawns mature trees, wood, waterfall and lovely views.