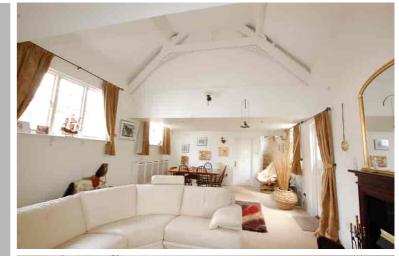

# Sitting room/dining room

32' 0" x 16' 2" (9.75m x 4.93m A superb room with vaulted beamed ceiling, high level windows to two aspects, two encased radiators, door to front, spot lighting.