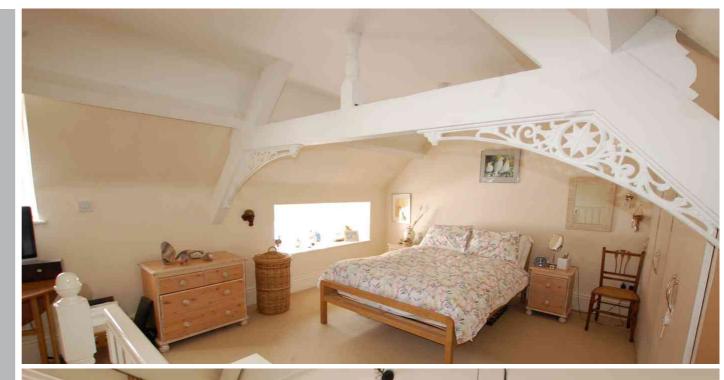

#### Bedroom One

19' 9" x 14' 8" (6.02m x 4.47m) Vaulted beamed ceiling, bay window overlooking courtyard, second window overlooking courtyard, range of fitted wardrobes, radiator.