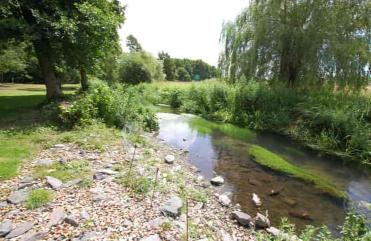

#### Grounds

Tewin water house is accessed via New Road Digswell giving access to a long private drive, bordered by fields, leading to Stable mews and courtyard. The house has full use of the eight acres of picturesque grounds which border Mimram river with extensive lawns mature trees, wood, waterfall and lovely views.