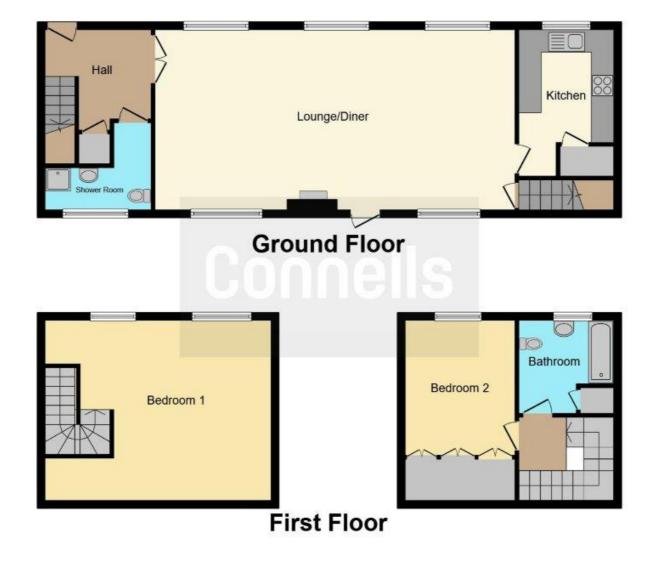

## Ground floor

## Reception Hall

9' 6" x 8' 10" (2.90m x 2.69m) Glazed panelled entrance door to reception hall with under stairs cloaks cupboard.

# Shower room/cloakroom

Shower cubicle, pedestal was hand basin, wc, fully tiled walls, radiator.

# Sitting room/dining room

32' 0" x 16' 2" (9.75m x 4.93m A superb room with vaulted beamed ceiling, high level windows to two aspects, two encased radiators, door to front, spot lighting.

#### Kitchen

12' 6" x 8' 6" (3.81m x 2.59m) Range of base and eye level units complimented by tiled surrounds and work surfaces consisting single drainer sink unit, bas unit housing gas hob and oven below with extractor above, integrated dishwasher, larder cupboard, integrated dishwasher, plumbing for washing machine.

## First Floor

## Landing

Access to Bedroom two and bathroom.

## **Bedroom Two**

11' 6" x 9' 0" (3.51m x 2.74m Range of built in wardrobes, bay window, radiator.

#### Bathroom

Suite consisting bath with pedestal wash hand basin, wc, built in airing cupboard, window to rear, radiator.

#### Second staircase

Leading to master bedroom

#### Bedroom One

19' 9" x 14' 8" (6.02m x 4.47m) Vaulted beamed ceiling, bay window overlooking courtyard, second window overlooking courtyard, range of fitted wardrobes, radiator.

## Garage

There is a single garage to the side of the house with additional parking to front.

This floorplan is for illustrative purposes only and is not drawn to scale. Measurements, floor-areas, openings and orientations are approximate. They should not be relied upon for any purpose and do not form any part of an agreement. No liability is taken for any error or mis-statement. All parties must rely on their own inspections.