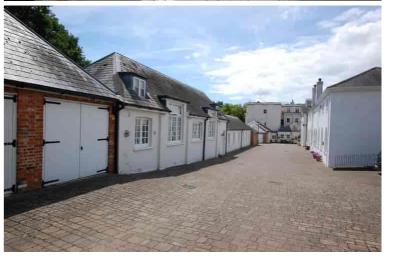

#### Grounds

Tewin water house is accessed via New Road Digswell giving access to a long private drive, bordered by fields, leading to Stable mews and courtyard. The house has full use of the eight acres of picturesque grounds which border Mimram river with extensive lawns mature trees, wood, waterfall and lovely views.