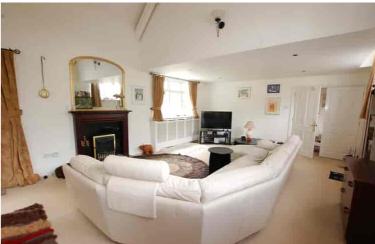

# Sitting room/dining room

32' 0" x 16' 2" (9.75m x 4.93m A superb room with vaulted beamed ceiling, high level windows to two aspects, two encased radiators, door to front, spot lighting.