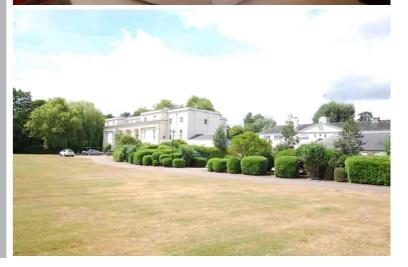

#### Grounds

Tewin water house is accessed via New Road Digswell giving access to a long private drive, bordered by fields, leading to Stable mews and courtyard. The house has full use of the eight acres of picturesque grounds which border Mimram river with extensive lawns mature trees, wood, waterfall and lovely views.