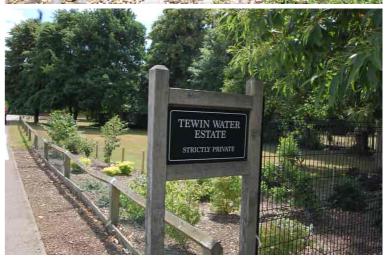

#### Grounds

Tewin water house is accessed via New Road Digswell giving access to a long private drive, bordered by fields, leading to Stable mews and courtyard. The house has full use of the eight acres of picturesque grounds which border Mimram river with extensive lawns mature trees, wood, waterfall and lovely views.