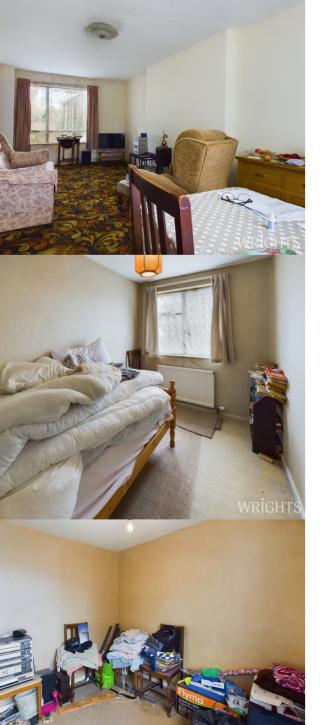

### LIVING ROOM

 $3.07m \times 5.95m (10' 1" \times 19' 6")$  Dual aspect living space benefitting from plenty of natural light, carpet flooring, gas radiator and doorway leading to the kitchen.

## **BEDROOM ONE**

 $3.22m \times 4.05m (10' 7" \times 13' 3")$  Large double bedroom, carpet flooring, gas radiator and two windows the front aspect.

## **BEDROOM TWO**

 $2.04m \times 3.19m$  (6' 8" x 10' 6") Spacious single bedroom, carpet flooring, gas radiator and window to front aspect.

### **BEDROOM THREE**

 $2.31 \, \text{m} \times 2.67 \, \text{m}$  (7' 7"  $\times$  8' 9") Single bedroom, carpet flooring, gas radiator and window to rear aspect.