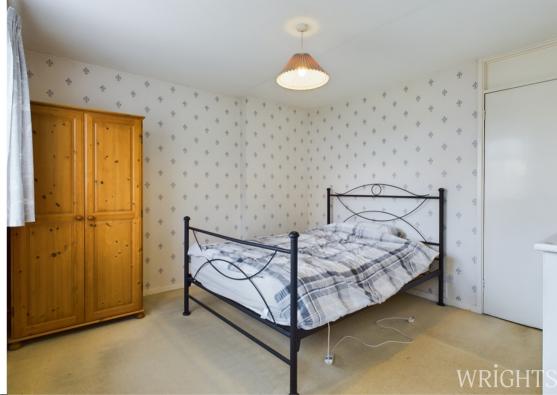

## **BEDROOM ONE**

 $3.22m \times 4.05m (10' 7" \times 13' 3")$  Large double bedroom, carpet flooring, gas radiator and two windows the front aspect.

## **BEDROOM TWO**

 $2.04m \times 3.19m$  (6' 8" x 10' 6") Spacious single bedroom, carpet flooring, gas radiator and window to front aspect.

### **BEDROOM THREE**

 $2.31 \, \text{m} \times 2.67 \, \text{m}$  (7' 7"  $\times$  8' 9") Single bedroom, carpet flooring, gas radiator and window to rear aspect.