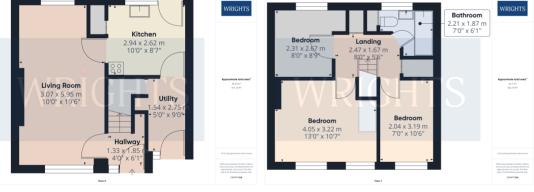

### **HALLWAY**

 $1.33 \text{m} \times 1.85 \text{m}$  (4' 4" x 6' 1") Accessed via wooden front door, carpet flooring, gas radiator, and stairs to the first floor.

### LIVING ROOM

 $3.07m \times 5.95m (10' 1" \times 19' 6")$  Dual aspect living space benefitting from plenty of natural light, carpet flooring, gas radiator and doorway leading to the kitchen.

### **KITCHEN**

 $2.62m \times 2.94m$  (8' 7" x 9' 8") Base and wall units, vinyl flooring with space and fittings for a Gas Oven, Fridge Freezer and Washing Machine. Provides access to the utility area and garden to rear.

#### **UTILITY AREA**

 $1.54m \times 2.75m$  (5' 1" x 9' 0") Vinyl flooring, can be accessed via a door to the front and kitchen to rear.

## **HALLWAY**

 $1.67m \times 2.47m$  (5' 6" x 8' 1") Carpet flooring, two store cupboards and access to all first floor accommodation.

## **BEDROOM ONE**

 $3.22m \times 4.05m (10' 7" \times 13' 3")$  Large double bedroom, carpet flooring, gas radiator and two windows the front aspect.

## **BEDROOM TWO**

 $2.04m \times 3.19m$  (6' 8" x 10' 6") Spacious single bedroom, carpet flooring, gas radiator and window to front aspect.

### **BEDROOM THREE**

 $2.31 \, \text{m} \times 2.67 \, \text{m}$  (7' 7"  $\times$  8' 9") Single bedroom, carpet flooring, gas radiator and window to rear aspect.

### **BATHROOM**

 $2.21 \,\mathrm{m}$  x  $1.87 \,\mathrm{m}$  (7' 3" x 6' 2") Tiled throughout with a three piece suite comprising of a side panelled bath, pedestal hand wash basin and low level W/C.