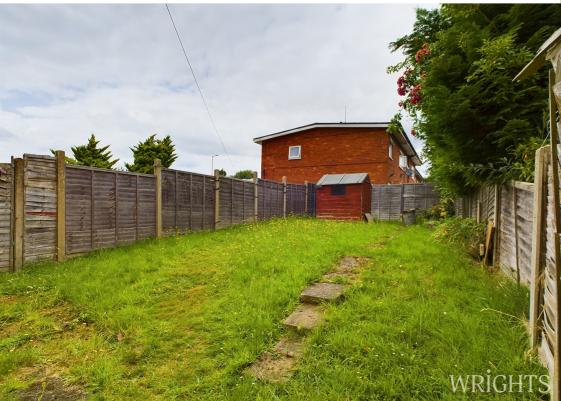

### **BACK GARDEN**

Patio area adjacent to the property, laid mainly to lawn with fenced borders and space for a shed to the rear.