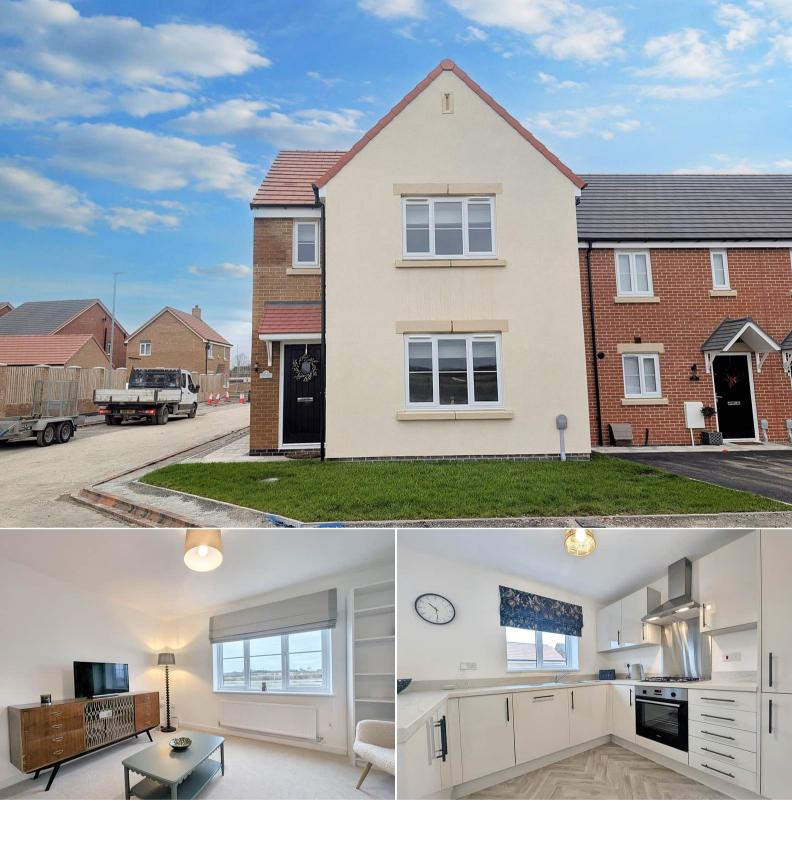

## **Kettlewell Way**

Bettermove are proud to present this impressive 3 bedroom detached house in Stockton-on-Tees available with no forward chain, welcoming an array of buyers.

The property benefits from double glazing, gas central heating throughout and has off road parking available via the detached garage and private driveway. The council tax band is D.

The interior of this beautifully presented property comprises a spacious living room, dining room and fitted kitchen on the ground floor. The first floor consists of 3 bedrooms, including the master bedroom with an ensuite bathroom and the family bathroom. The exterior boasts a private rear garden, perfect for enjoying the summer months.

Located in the popular town of Stockton-on-Tees, the property is close to a range of amenities, including shops, supermarkets, restaurants and pubs. Excellent transport connections can be found from the A66 and public transport in the area.