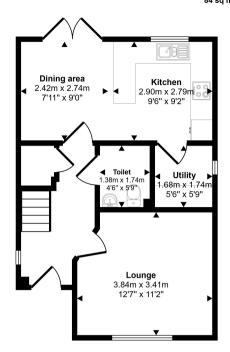

## Approx Gross Internal Area 84 sq m / 908 sq ft

## Ground Floor Approx 42 sq m / 454 sq ft

First Floor Approx 42 sq m / 454 sq ft

Whilst every attempt has been made to ensure the accuracy of the floor plan contained here, measurements of doors, windows, rooms and any other items are approximate and no responsibility is taken for any error, omission, or mis-statement. The measurements should not be relied upon for valuation, transaction and/or funding purposes. This plan is for illustrative purposes only and should be used as such by any prospective purchaser or tenant.