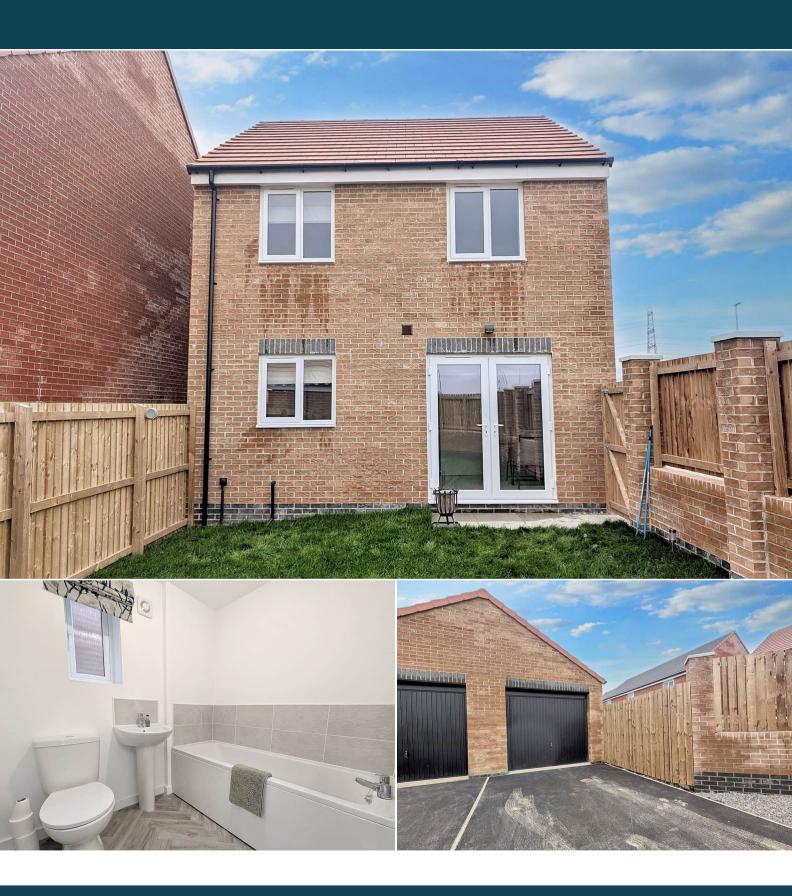

## **Kettlewell Way**

Bettermove are proud to present this impressive 3 bedroom detached house in Stockton-on-Tees available with no forward chain, welcoming an array of buyers.

The property benefits from double glazing, gas central heating throughout and has off road parking available via the detached garage and private driveway. The council tax band is D.

The interior of this beautifully presented property comprises a spacious living room, dining room and fitted kitchen on the ground floor. The first floor consists of 3 bedrooms, including the master bedroom with an ensuite bathroom and the family bathroom. The exterior boasts a private rear garden, perfect for enjoying the summer months.