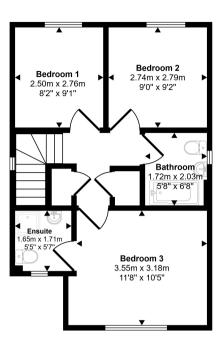

## Approx Gross Internal Area 84 sq m / 908 sq ft

## Ground Floor Approx 42 sq m / 454 sq ft

First Floor Approx 42 sq m / 454 sq ft

Whilst every attempt has been made to ensure the accuracy of the floor plan contained here, measurements of doors, windows, rooms and any other items are approximate and no responsibility is taken for any error, omission, or mis-statement. The measurements should not be relied upon for valuation, transaction and/or funding purposes. This plan is for illustrative purposes only and should be used as such by any prospective purchaser or tenant.