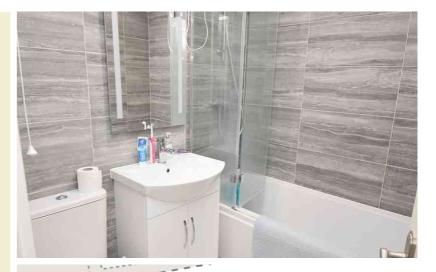

#### Bathroom

Recently re-fitted bathroom suite comprising of panel bath with chrome taps, shower attachment on riser and glass shower screen. Low level WC. Vanity wash hand basin with chrome mixer tap over and storage below. Wall mounted mirror with shaver point. Extractor fan. Ceiling light.