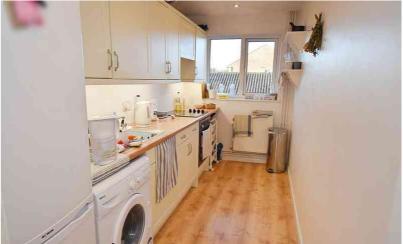

#### Kitchen

A galley kitchen with a range of matching wall and base units with worktop over, inset with a stainless steel sink unit with chrome tap.

Splashed back. Electric hob and electric oven with extractor over.

Washing machine. Space for free standing dishwasher (not provided). Tall fridge/freezer. Wood effect flooring.

Radiator. UPVC double glazed window.