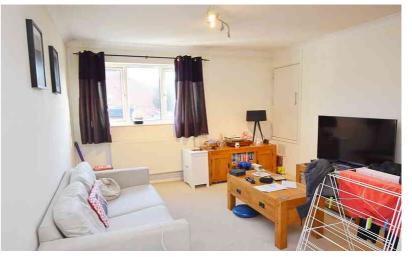

## **Living Room**

UPVC double glazed window to the front aspect. Fully carpeted. TV and power points. Radiator. Door to storage cupboard with shelving within. Ceiling coving. Ceiling pendant light.