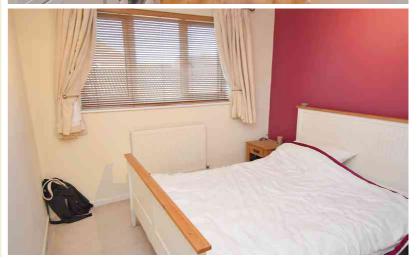

#### **Master Bedroom**

UPVC double glazed window. Fully carpeted. Power points. Radiator. Large free standing double front wardrobe with mirror doors. Ceiling coving. Ceiling pendant light.