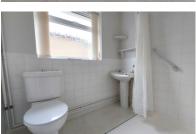

#### BATHROOM/WETROOM

wash hand basin and electric shower, 3/4 tiled walls, radiator and UPVC window to side.