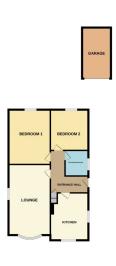

#### **AGENTS NOTE**

The floorplan is for illustrative purposes only. Fixtures and fittings may not represent the current state of the property. Not to scale and is

#### **ENTRANCE HALL**

Half glazed door to side, cupboard and loft Fitted with a three piece suite comprising WC, access.

## LOUNGE

19' 6" x 11' 8" (5.94m x 3.56m) (approx.) UPVC bay window to front, wall mounted live in flame fire place and radiator.

### **BEDROOM ONE**

15' 2" x 11' 8" (4.62m x 3.56m) (approx.) UPVC meant as a guide only. window to rear and radiator.

#### **BEDROOM TWO**

11' 3" x 10' 6" (3.43m x 3.20m) (approx.) UPVC window to rear and radiator.

#### **KITCHEN**

12' 6" x 10' 6" (3.81m x 3.20m) (approx.) Fitted <sub>OUTSIDE</sub> with a range of base and eye level units, Front-Gravel, concrete drive and garage. stainless steel sink unit, integrated oven, hob, part tiled walls, plumbing and space for washing Rear- Fencing, low maintenance, gravel and machine, fridge freezer space, radiator and paving. UPVC window to front and side.

#### **GARAGE**

Single garage with up and over door.