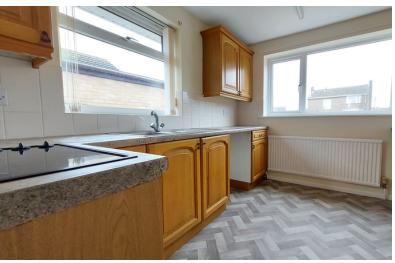

#### **KITCHEN**

12' 6" x 10' 6" (3.81m x 3.20m) (approx.) Fitted <sub>OUTSIDE</sub> with a range of base and eye level units, Front-Gravel, concrete drive and garage. stainless steel sink unit, integrated oven, hob, part tiled walls, plumbing and space for washing Rear- Fencing, low maintenance, gravel and machine, fridge freezer space, radiator and paving. UPVC window to front and side.