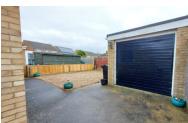

intenance, gravel and machine, fridge freezer space, radiator and paving. UPVC window to front and side.

## LOUNGE

19' 6" x 11' 8" (5.94m x 3.56m) (approx.) UPVC bay window to front, wall mounted live in flame fire place and radiator.

### **BEDROOM ONE**

15' 2" x 11' 8" (4.62m x 3.56m) (approx.) UPVC meant as a guide only. window to rear and radiator.

#### **BEDROOM TWO**

11' 3" x 10' 6" (3.43m x 3.20m) (approx.) UPVC window to rear and radiator.

#### BATHROOM/WETROOM

wash hand basin and electric shower, 3/4 tiled walls, radiator and UPVC window to side.

#### **GARAGE**

Single garage with up and over door.

#### **AGENTS NOTE**

The floorplan is for illustrative purposes only. Fixtures and fittings may not represent the current state of the property. Not to scale and is