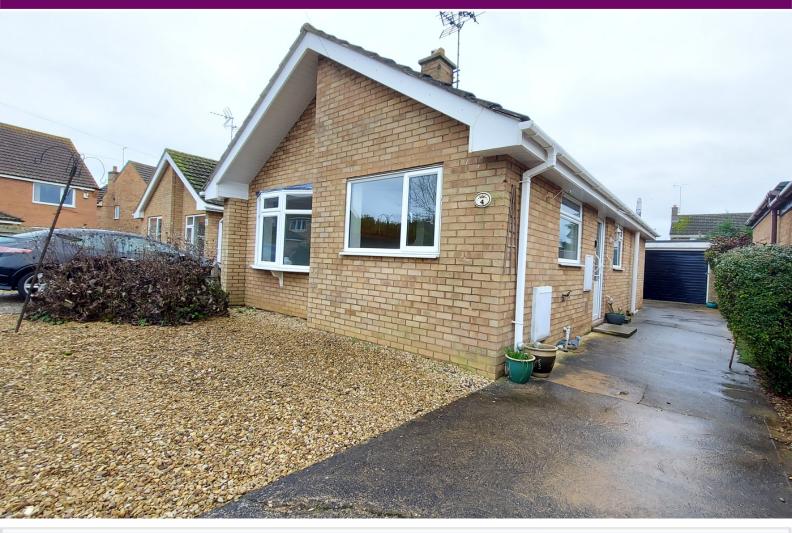

# 4 Thurstan Close, Bourne, Lincolnshire PE10 9QQ

£215,000

\*\*\* DETACHED BUNGALOW WITH GARAGE & NO ONWARD CHAIN \*\*\* Situated in a small cul-de-sac off the popular established area of Saxon Way, this well presented bungalow is offered for sale with no onward chain. The property itself is bright and airy and accommodation includes two bedrooms, lounge, kitchen and wet room, perfect for anyone with any mobility issues. Outside are low maintenance front and rear gardens and off road parking to the side leading to a single detached garage. To appreciate this property and location, viewings are highly recommended. EPC Energy rating C / Council Tax band B.

## LOUNGE

19' 6" x 11' 8" (5.94m x 3.56m) (approx.) UPVC bay window to front, wall mounted live in flame fire place and radiator.

#### **KITCHEN**

12' 6" x 10' 6" (3.81m x 3.20m) (approx.) Fitted <sub>OUTSIDE</sub> with a range of base and eye level units, Front-Gravel, concrete drive and garage. stainless steel sink unit, integrated oven, hob, part tiled walls, plumbing and space for washing Rear- Fencing, low maintenance, gravel and machine, fridge freezer space, radiator and paving. UPVC window to front and side.