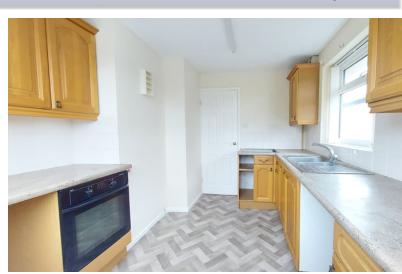

#### **KITCHEN**

12' 6" x 10' 6" (3.81m x 3.20m) (approx.) Fitted <sub>OUTSIDE</sub> with a range of base and eye level units, Front-Gravel, concrete drive and garage. stainless steel sink unit, integrated oven, hob, part tiled walls, plumbing and space for washing Rear- Fencing, low maintenance, gravel and machine, fridge freezer space, radiator and paving. UPVC window to front and side.