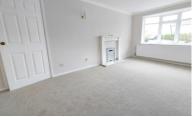

## LOUNGE

19' 6" x 11' 8" (5.94m x 3.56m) (approx.) UPVC bay window to front, wall mounted live in flame fire place and radiator.