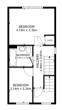

#### Floor Plan

FLOOR 2

GROSS INTERNAL AREA
FLOOR 1 36.8 m\* FLOOR 2 16.5 m\* FLOOR 3 25.3 m\*
EXCLUDED AREAS: PATIO 25.2 m\* SHED 7.7 m\* REDUCED HEADROOM 3.3 m\*
TOTAL: 98.6 m\*

Matterport

#### **Bedroom**

**Bedroom** 

**Family Bathroom** 

**Second Floor** 

Tel: 01302 247754 Email: info@thepropertyhive.co.uk Web: www.thepropertyhive.co.uk