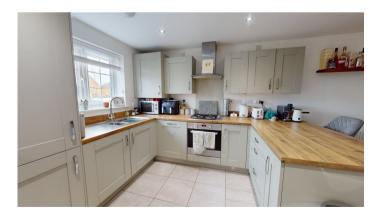

use situated on Winder Close in the sought-after area of New Rossington, Doncaster. This stunning home offers a perfect blend of contemporary living and practicality, ideal for families, professionals, or anyone seeking a spacious and stylish property. This home is meticulously maintained and ready to move into, with contemporary decor and high-quality finishes throughout. Its location offers easy access to local amenities, schools, and transport links, making it a prime choice for modern living.

#### **Ground Floor**

#### Floor Plan



GROSS INTERNAL AREA
PLOOR 1 36.8 m² PLOOR 2 36.5 m² PLOOR 3 25.3 m²
EXCLUDED AREAS : PATIO 25.2 m² SHED 7.7 m² REDUCED HEADROOM 3.3 m²
TOTAL : 98.6 m²
SIZES AND DIMMEDOS ARE APPROXIMATE, ACTUAL MAY VARY.

Matterport

#### **Entry**



#### Kitchen Diner







#### Lounge







Tel: 01302 247754 Email: info@thepropertyhive.co.uk Web: www.thepropertyhive.co.uk

#### W/C



**First Floor** 

#### Floor Plan



FLOOR 2

GROSS INTERNAL AREA
FLOOR 1 36.8 m\* FLOOR 2 16.5 m\* FLOOR 3 25.3 m\*
EXCLUDED AREAS: PATIO 25.2 m\* SHED 7.7 m\* REDUCED HEADROOM 3.3 m\*
TOTAL: 98.6 m\*

Matterport

#### **Bedroom**





**Bedroom** 



**Family Bathroom** 



**Second Floor** 



Tel: 01302 247754 Email: info@thepropertyhive.co.uk Web: www.thepropertyhive.co.uk

### Floor Plan



FLOOR 3

GROSS INTERNAL AREA

FLOOR 1 36.8 m<sup>3</sup> FLOOR 2 36.5 m<sup>3</sup> FLOOR 3 25.3 m<sup>3</sup>

EXCLUDED AREAS: PATIO 25.2 m<sup>3</sup> SHEO 7.7 m<sup>3</sup> REDUCED HEADROOM 3.3 m<sup>3</sup>

TOTAL: 98.6 m<sup>3</sup>

Matterport

#### Master Bedroom with En