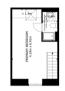

### Floor Plan

FLOOR 3

GROSS INTERNAL AREA

FLOOR 1 36.8 m<sup>3</sup> FLOOR 2 36.5 m<sup>3</sup> FLOOR 3 25.3 m<sup>3</sup>

EXCLUDED AREAS: PATIO 25.2 m<sup>3</sup> SHEO 7.7 m<sup>3</sup> REDUCED HEADROOM 3.3 m<sup>3</sup>

TOTAL: 98.6 m<sup>3</sup>

Matterport