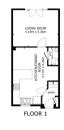

#### **Ground Floor**

#### Floor Plan

GROSS INTERNAL AREA
PLOOR 1 36.8 m² PLOOR 2 36.5 m² PLOOR 3 25.3 m²
EXCLUDED AREAS : PATIO 25.2 m² SHED 7.7 m² REDUCED HEADROOM 3.3 m²
TOTAL : 98.6 m²
SIZES AND DIMMEDOS ARE APPROXIMATE, ACTUAL MAY VARY.