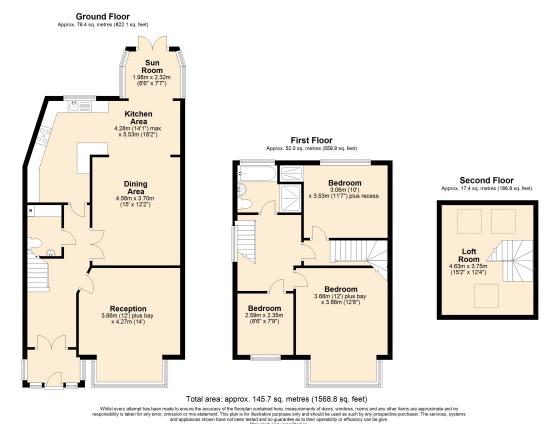

## **GROUND FLOOR**

ENTRANCE HALLWAY LOUNGE GROUND FLOOR WC/UTILITY ROOM DINING ROOM KITCHEN SUN ROOM FIRST FLOOR

FIRST FLOOR BATHROOM/WC BEDROOM ONE INNER HALLWAY BEDROOM TWO BEDROOM THREE <u>SECOND FLOOR</u>

LOFT ROOM

FRONT GARDEN REAR GARDEN GARAGE

020 8518 3000 | Ilford@payneandco.co.uk | payneandco.co.uk