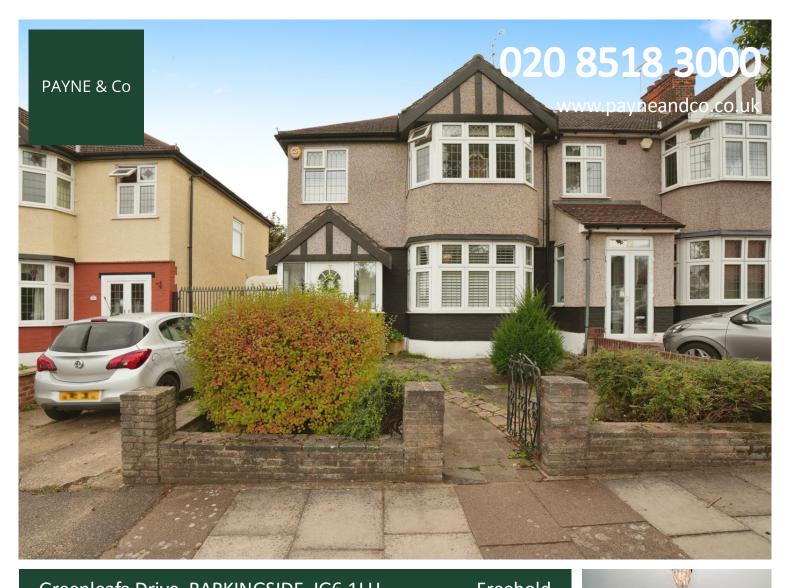

Greenleafe Drive, BARKINGSIDE, IG6 1LH Guide Price £650,000

## Freehold

1 ြ

E

ብ 2

Council Tax: Band E Redbridge

Guide Price: £650,000 - £675,000. Payne & Co are pleased to offer for sale this charming, end of terrace property situated in the heart of the desirable 'Leafe Estate' in Barkingside. This property boasts an array of features, including a shared driveway and a garage, providing parking facilities. The property consists of three well proportioned bedrooms, two of which benefit from built-in wardrobes and one single room. There is a four-piece bathroom suite to accommodate all family needs. This home also offers two reception rooms, the first featuring a stunning bay window, while the second functions as a dining room, ideal for hosting. The extended kitchen comes with a dedicated dining space, perfect for everyday family meals. Further benefits include a loft room and BBQ area, adding to the overall allure of the property. The property is ideally located with excellent public transport links and local amenities within easy reach. It is also near schools and parks, making it the perfect setting for families.