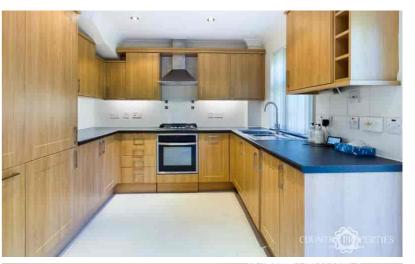

#### Kitchen

A fully fitted kitchen with a range of matching oak effect wall and floor cupboards with chrome handles and a black granite effect roll edge worktop over, inset with a stainless steel one and a half bowl sink unit with mixer tap over. Integrated electric oven. Four burner gas hob and chimney style extractor over. Integrated water softener. Integrated washing machine. Integrated fridge/freezer. Ceramic floor and wall tiling. Sunken ceiling down lighters. Ceiling coving. Ceramic tiled flooring. Wall mounted gas central heating boiler concealed within a cupboard. UPVC double glazed Georgian style window to the rear aspect and double glazed Georgian style French doors to the rear aspect.