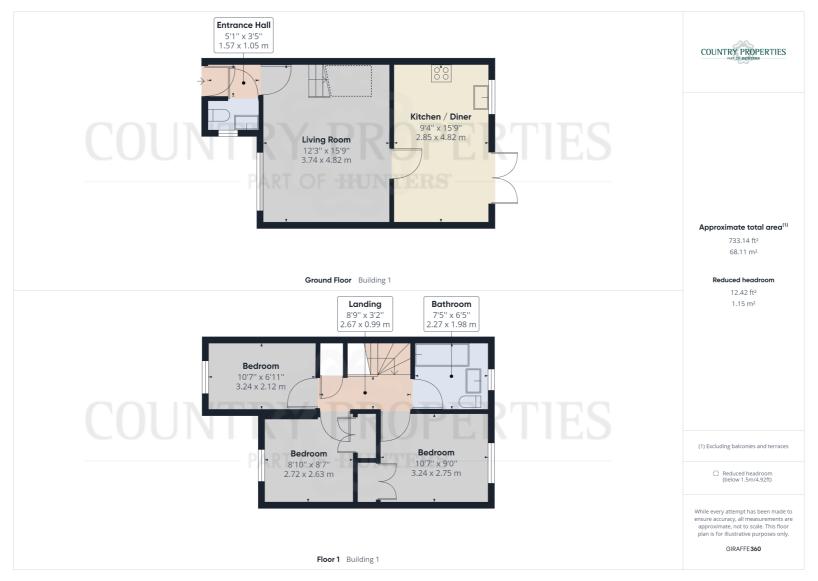

## **GROUND FLOOR**

# **Entrance Hall**

Entry via timber door leading through to the entrance hall. Dado rail. Ceiling coving. Doors to cloakroom and living room.

#### Cloakroom

Comprising of a low level WC. Wall hung wash hand basin with tiled splash back. Radiator. Ceiling coving. UPVC double glazed Georgian style window with obscure glass to the side aspect.

# Living Room

Replacement UPVC double glazed Georgian style window to the front aspect. Stairs to first floor with under stairs storage recess. Two radiators. Doorway through to the kitchen.

#### Kitchen

A fully fitted kitchen with a range of matching oak effect wall and floor cupboards with chrome handles and a black granite effect roll edge worktop over, inset with a stainless steel one and a half bowl sink unit with mixer tap over. Integrated electric oven. Four burner gas hob and chimney style extractor over. Integrated water softener. Integrated washing machine. Integrated fridge/freezer. Ceramic floor and wall tiling. Sunken ceiling down lighters. Ceiling coving. Ceramic tiled flooring. Wall mounted gas central heating boiler concealed within a cupboard. UPVC double glazed Georgian style window to the rear aspect and double glazed Georgian style French doors to the rear aspect.

## First Floor

# Landing

Ceiling coving. Door to airing cupboard housing the pre-lagged hot water tank, electric shower pump and slatted shelving over. Smoke alarm. Access to the loft. Doors to all rooms.

#### Master Bedroom

UPVC double glazed Georgian style window to the rear aspect. Radiator.
Built-in storage cupboard with shelf and hanging space within.

#### **Bedroom Two**

UPVC double glazed Georgian style window to the front aspect. Radiator.

#### **Bedroom Three**

UPVC double glazed Georgian style window to the front aspect. Radiator.

# Family Bathroom

A white suite comprising of a panel bath with Aqualisa power shower over. Low level WC. Pedestal wash hand basin.
Ceramic floor and fully tiled walls.
Raidator. Sunken ceiling down lighters.
Ceiling coving. UPVC double glazed
Georgian style window with obscure glass to the rear aspect.