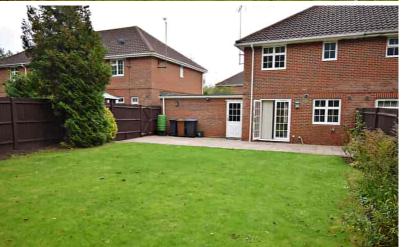

#### Rear Garden

The property benefits from an extensive patio area providing space for outside dining and entertaining. The garden is mainly laid to lawn with various flowers and shrubs to borders with railway sleeper edging and lighting within. Timber fence surround. Gated side access. Personal door to the garage.