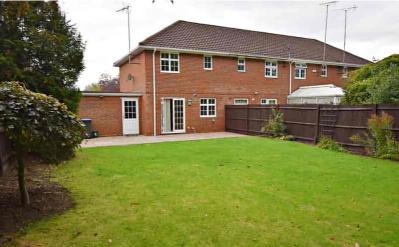

#### Rear Garden

The property benefits from an extensive patio area providing space for outside dining and entertaining. The garden is mainly laid to lawn with various flowers and shrubs to borders with railway sleeper edging and lighting within. Timber fence surround. Gated side access. Personal door to the garage.