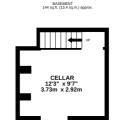

#### Description

\*\* Guide Price £220,000 - £240,000 \*\* Fantastic first time buy or potential investment opportunity! Ideally situated in a prime central Gillingham location, just 0.5 miles from the mainline train station, 1 mile to Medway Hospital and with excellent motorway links, perfect for commuters. This charming Victorian mid-terrace home boasts a spacious open-plan lounge/diner, creating a welcoming and airy feel. Need extra storage? A handy dry cellar is accessible via a trap door from the lounge! The well-appointed kitchen comes with a separate utility area, and the stylish downstairs family bathroom features a modern vanity unit. Upstairs, you'll find three generously sized bedrooms, with the third accessed via the second, an ideal space for a nursery, home office, or even a spacious dressing room!

#### **Key Features**

- Perfect First Time Purchase or Potential Investment Opportunity
- Three Bedrooms (Third Off The Second)
- Downstairs Family Bathroom
- Spacious Open Plan Lounge/Dining Area
- Popular Gillingham Town Centre Location & 0.5 Miles to The Train Station
- West Facing Low Maintenance Rear Garden Measuring approx 47 x 12ft
- Chain Free & Ready To Move Into
- Cellar / Storage Space
- West Facing Low Maintenance Rear Garden With Gated Access Measuring approx 47 x 12ft