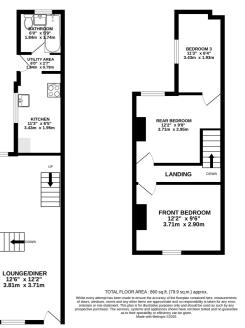

#### Description

\*\* Guide Price £220,000 - £240,000 \*\* Fantastic first time buy or potential investment opportunity! Ideally situated in a prime central Gillingham location, just 0.5 miles from the mainline train station, 1 mile to Medway Hospital and with excellent motorway links, perfect for commuters. This charming Victorian mid-terrace home boasts a spacious open-plan lounge/diner, creating a welcoming and airy feel. Need extra storage? A handy dry cellar is accessible via a trap door from the lounge! The well-appointed kitchen comes with a separate utility area, and the stylish downstairs family bathroom features a modern vanity unit. Upstairs, you'll find three generously sized bedrooms, with the third accessed via the second, an ideal space for a nursery, home office, or even a spacious dressing room!

#### **Key Features**

- Perfect First Time Purchase or Potential Investment Opportunity
- Three Bedrooms (Third Off The Second)
- Downstairs Family Bathroom
- Spacious Open Plan Lounge/Dining Area
- Popular Gillingham Town Centre Location & 0.5 Miles to The Train Station
- West Facing Low Maintenance Rear Garden Measuring approx 47 x 12ft
- Chain Free & Ready To Move Into
- Cellar / Storage Space
- West Facing Low Maintenance Rear Garden With Gated Access Measuring approx 47 x 12ft

1ST FLOOR 325 sq.ft. (30.2 sq.m.) appro