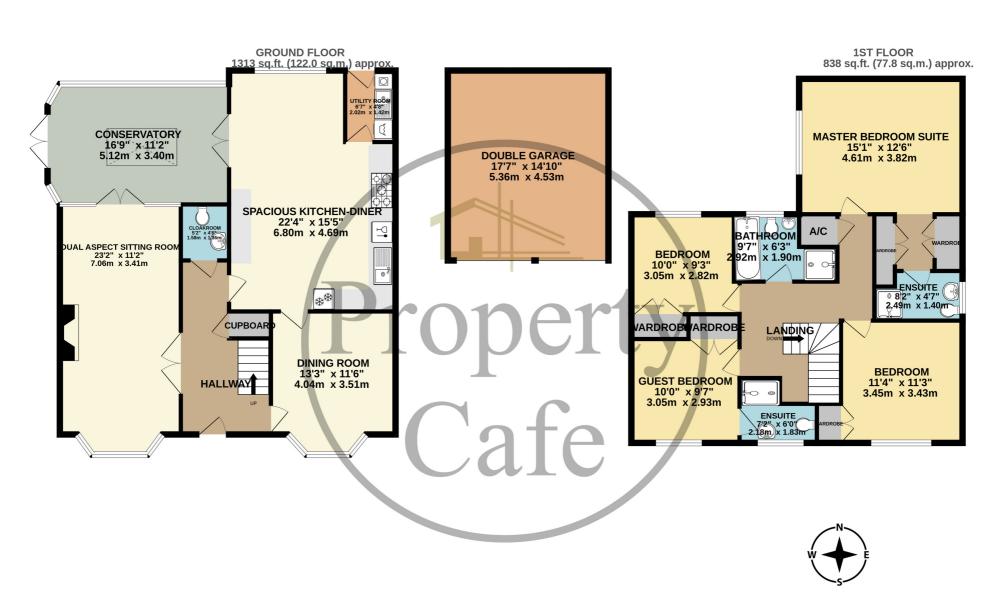

## TOTAL FLOOR AREA: 2151 sq.ft. (199.8 sq.m.) approx.

Whilst every attempt has been made to ensure the accuracy of the floorplan contained here, measurements of doors, windows, rooms and any other items are approximate and no responsibility is taken for any error, omission or mis-statement. This plan is for illustrative purposes only and should be used as such by any prospective purchaser. The services, systems and appliances shown have not been tested and no guarantee as to their operability or efficiency can be given.

Made with Metropix ©2024

The Property Cafe Is Delighted To Offer For Sale: This Modern Executive Style Detached Four Bedroom Family Home \* Built In Circa 2006 (The Original Show Home) \* Four Spacious Double Bedrooms \* Spacious Dual Aspect Family Lounge \* Separate Family Dining Room \* Air Conditioned Conservatory \* Master Bedroom With Dressing Rm & En-Suite \* Modern Kitchen-Diner With Sep Utility Room \* Four Spacious Bedrooms (All Double) \* Impressive Entrance Hall & Cloakroom \* Lovely Sheltered Rear Garden \* Central Heated & D. Glazed Throughout \* Lovely Neutral Decor Throughout \* A Bright & Spacious Family Home In A Highly Sought After & Quiet Location \* Detached Double Garage With Power & Light & Ample Additional Off Road Parking \*