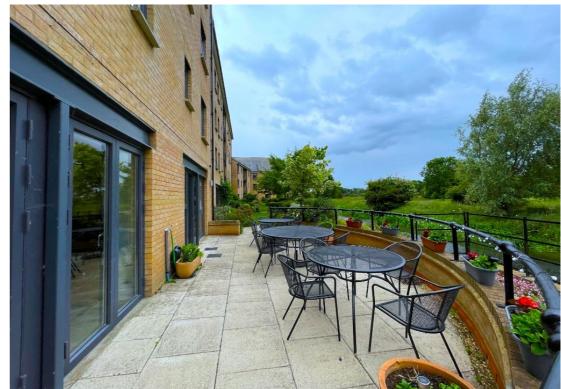

The apartment boasts a well-proportioned double bedroom which features built-in wardrobes, offering plenty of space for storage. The bedroom is conveniently connected to a well-maintained bathroom equipped with a modern rain shower, ensuring a luxurious and relaxing experience. The property features a sizeable reception room that opens out to a private balcony. This unique space provides an unrivalled opportunity to appreciate the stunning views of the River Ivel, a feature that sets this property apart. The apartment also comes with a fully fitted kitchen, perfect for those who enjoy home-cooked meals. The kitchen, like the rest of the property, has been kept in good condition and offers integrated oven, microwave and fridge.

The complex offers communal gardens, laundry room and a communal lounge, providing a social space for residents to interact and participate in community activities. Located near local amenities, the convenience of this property is unmatched. The riverside location offers unparalleled views and a scenic environment for residents to enjoy.