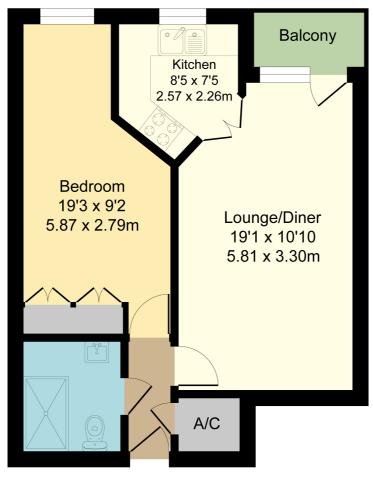

The apartment boasts a well-proportioned double bedroom which features built-in wardrobes, offering plenty of space for storage. The bedroom is conveniently connected to a well-maintained bathroom equipped with a modern rain shower, ensuring a luxurious and relaxing experience. The property features a sizeable reception room that opens out to a private balcony. This unique space provides an unrivalled opportunity to appreciate the stunning views of the River Ivel, a feature that sets this property apart. The apartment also comes with a fully fitted kitchen, perfect for those who enjoy home-cooked meals. The kitchen, like the rest of the property, has been kept in good condition and offers integrated oven, microwave and fridge.

The complex offers communal gardens, laundry room and a communal lounge, providing a social space for residents to interact and participate in community activities. Located near local amenities, the convenience of this property is unmatched. The riverside location offers unparalleled views and a scenic environment for residents to enjoy.

- Warden controlled accommodation
- Third floor apartment with lift access
- No onward chain
- Balcony overlooking the River Ivel
- Communal lounge, laundry facility and gardens
- Use of guest bedroom for visitors (by appointment only)
- Council Tax band B
- EPC rating C