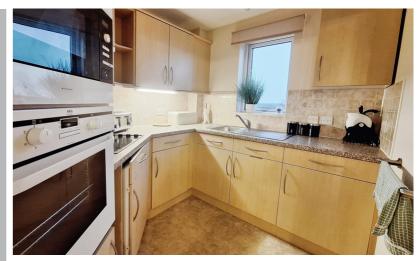

The apartment boasts a well-proportioned double bedroom which features built-in wardrobes, offering plenty of space for storage. The bedroom is conveniently connected to a well-maintained bathroom equipped with a modern rain shower, ensuring a luxurious and relaxing experience. The property features a sizeable reception room that opens out to a private balcony. This unique space provides an unrivalled opportunity to appreciate the stunning views of the River Ivel, a feature that sets this property apart. The apartment also comes with a fully fitted kitchen, perfect for those who enjoy home-cooked meals. The kitchen, like the rest of the property, has been kept in good condition and offers integrated oven, microwave and fridge.