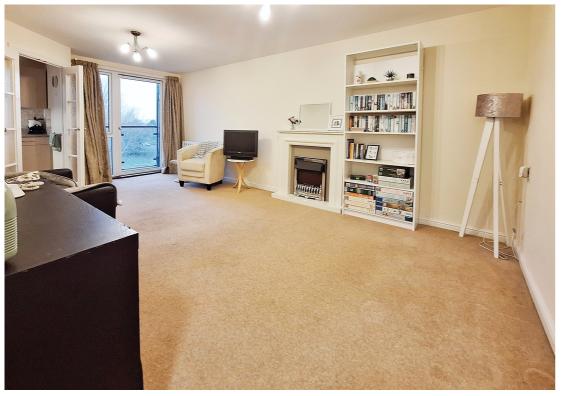

The apartment boasts a well-proportioned double bedroom which features built-in wardrobes, offering plenty of space for storage. The bedroom is conveniently connected to a well-maintained bathroom equipped with a modern rain shower, ensuring a luxurious and relaxing experience. The property features a sizeable reception room that opens out to a private balcony. This unique space provides an unrivalled opportunity to appreciate the stunning views of the River Ivel, a feature that sets this property apart. The apartment also comes with a fully fitted kitchen, perfect for those who enjoy home-cooked meals. The kitchen, like the rest of the property, has been kept in good condition and offers integrated oven, microwave and fridge.