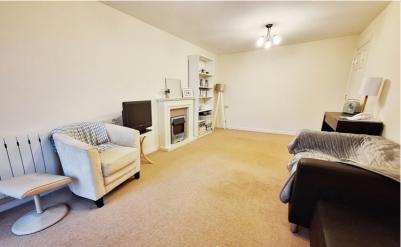

The apartment boasts a well-proportioned double bedroom which features built-in wardrobes, offering plenty of space for storage. The bedroom is conveniently connected to a well-maintained bathroom equipped with a modern rain shower, ensuring a luxurious and relaxing experience. The property features a sizeable reception room that opens out to a private balcony. This unique space provides an unrivalled opportunity to appreciate the stunning views of the River Ivel, a feature that sets this property apart. The apartment also comes with a fully fitted kitchen, perfect for those who enjoy home-cooked meals. The kitchen, like the rest of the property, has been kept in good condition and offers integrated oven, microwave and fridge.