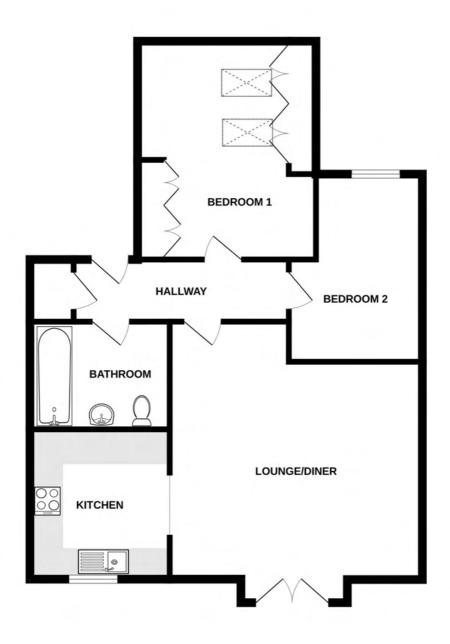

#### **Entrance Hall**

4.18m x 1.16m (13' 9" x 3' 10")

## Lounge/Diner

5.30m x 4.55m (17' 5" x 14' 11")

### Kitchen/Diner

2.73m x 2.46m (8' 11" x 8' 1")

#### **Bedroom**

4.58m x 3.69m (15' 0" x 12' 1")

#### **Bedroom 2**

3.85m x 2.50m (12' 8" x 8' 2")

### **Bathroom**

2.66m x 1.80m (8' 9" x 5' 11")

### 8 RINGWOOD

Whilst every attempt has been made to ensure the accuracy of the floorplan contained here, measurements of doors, windows, rooms and any other items are approximate and no responsibility is taken for any error, omission or mis-statement. This plan is for illustrative purposes only and should be used as such by any prospective purchaser. The services, systems and appliances shown have not been tested and no guarantee as to their operatibility or efficiency can be given.