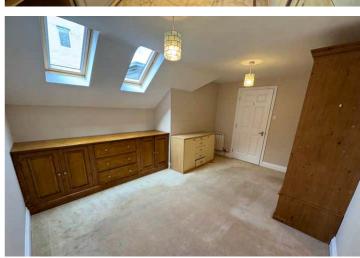

LOCAL MARKET TRP 89



# Apartment 8, Ringwood

St John's Road | St Peter Port | GY11WR

This recently re-decorated light and spacious top floor apartment is conveniently located close to Beau Sejour and Admiral Park amenities. Benefiting from allocated parking for one car and good on-street parking in the vicinity the apartment offers an entrance hall, lounge/diner, kitchen, master bedroom with wardrobes and units, single second bedroom and bathroom. Regret no pets, smokers or sharers. One older child considered. Available immediately.

£1,850 pcm

2 BEDROOMS

1 BATHROOM

1 RECEPTION



# **PHOTOS**

















# PHOTOS





# **SPECIFICATIONS**





#### **Entrance Hall**

4.18m x 1.16m (13' 9" x 3' 10")

## Lounge/Diner

5.30m x 4.55m (17' 5" x 14' 11")

### Kitchen/Diner

2.73m x 2.46m (8' 11" x 8' 1")

#### **Bedroom**

4.58m x 3.69m (15' 0" x 12' 1")

#### **Bedroom 2**

3.85m x 2.50m (12' 8" x 8' 2")

### **Bathroom**

2.66m x 1.80m (8' 9" x 5' 11")

#### **Parking**

Allocated parking for one car.

### **PRICE INCLUDES**

Curtains, carpets and light fittings

#### **SPECIAL FEATURES**

- Double glazed
- Top floor
- Light and spacious
- Good storage

## **SERVICES**

Mains water, electricity and drainage. Gas central heating.

#### **APPLIANCES INCLUDED**

- Integrated Hotpoint fridge/freezer
- Indesit washer/dryer
- Electric double oven and ceramic hob

#### **SCHOOL CATCHMENT**

Amherst