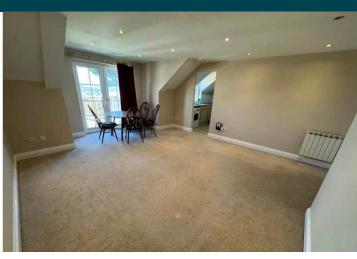

LOCAL MARKET TRP 89



# Apartment 8, Ringwood

St John's Road | St Peter Port | GY11WR

This recently re-decorated light and spacious top floor apartment is conveniently located close to Beau Sejour and Admiral Park amenities. Benefiting from allocated parking for one car and good on-street parking in the vicinity the apartment offers an entrance hall, lounge/diner, kitchen, master bedroom with wardrobes and units, single second bedroom and bathroom. Regret no pets, smokers or sharers. One older child considered. Available immediately.

£1,850 pcm

2 BEDROOMS

1 BATHROOM

1 RECEPTION



# **PHOTOS**

















# PHOTOS





# **SPECIFICATIONS**





#### **Entrance Hall**

4.18m x 1.16m (13' 9" x 3' 10")

## Lounge/Diner

5.30m x 4.55m (17' 5" x 14' 11")

### Kitchen/Diner

2.73m x 2.46m (8' 11" x 8' 1")

#### **Bedroom**

4.58m x 3.69m (15' 0" x 12' 1")

#### **Bedroom 2**

3.85m x 2.50m (12' 8" x 8' 2")

### **Bathroom**

2.66m x 1.80m (8' 9" x 5' 11")

#### **Parking**

Allocated parking for one car.

### **PRICE INCLUDES**

Curtains, carpets and light fittings

#### **SPECIAL FEATURES**

- Double glazed
- Top floor
- Light and spacious
- Good storage

## **SERVICES**

Mains water, electricity and drainage. Gas central heating.

#### **APPLIANCES INCLUDED**

- Integrated Hotpoint fridge/freezer
- Indesit washer/dryer
- Electric double oven and ceramic hob

#### **SCHOOL CATCHMEN