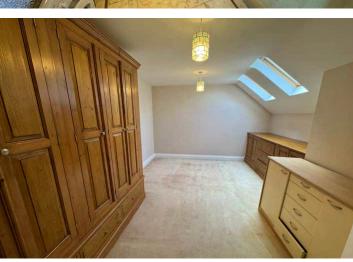

#### **Bedroom**

4.58m x 3.69m (15' 0" x 12' 1")

#### **Bedroom 2**

3.85m x 2.50m (12' 8" x 8' 2")