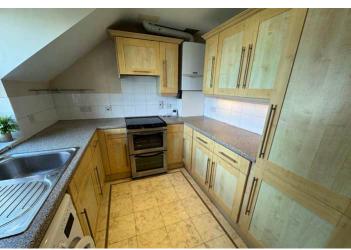

LOCAL MARKET TRP 89



# Apartment 8, Ringwood

St John's Road | St Peter Port | GY11WR

This recently re-decorated light and spacious top floor apartment is conveniently located close to Beau Sejour and Admiral Park amenities. Benefiting from allocated parking for one car and good on-street parking in the vicinity the apartment offers an entrance hall, lounge/diner, kitchen, master bedroom with wardrobes and units, single second bedroom and bathroom. Regret no pets, smokers or sharers. One older child considered. Available immediately.

£1,850 pcm

2 BEDROOMS

1 BATHROOM

1 RECEPTION



# **PHOTOS**

















# PHOTOS





# **SPECIFICATIONS**





#### **Entrance Hall**

4.18m x 1.16m (13' 9" x 3' 10")

## Lounge/Diner

5.30m x 4.55m (17' 5" x 14' 11")

### Kitchen/Diner

2.73m x 2.46m (8' 11" x 8' 1")

#### **Bedroom**

4.58m x 3.69m (15' 0" x 12' 1")

#### **Bedroom 2**

3.85m x 2.50m (12' 8" x 8' 2")

### **Bathroom**

2.66m x 1.80m (8' 9" x 5' 11")

#### **Parking**

Allocated parking for one car.

### **PRICE INCLUDES**

Curtains, carpets and light fittings

#### **SPECIAL FEATURES**

- Double glazed
- Top floor
- Light and spacious
- Good storage

## **SERVICES**

Mains water, electricity and drainage. Gas central heating.

#### **APPLIANCES INCLUDED**

- Integrated Hotpoint fridge/freezer
- Indesit washer/dryer
- Electric double oven and ceramic hob

#### **SCHOOL CATCHMENT**

A