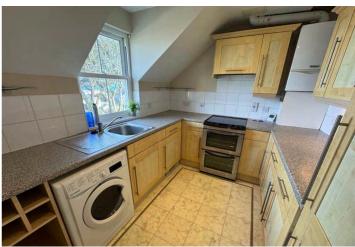

LOCAL MARKET TRP 89



# Apartment 8, Ringwood

St John's Road | St Peter Port | GY11WR

This recently re-decorated light and spacious top floor apartment is conveniently located close to Beau Sejour and Admiral Park amenities. Benefiting from allocated parking for one car and good on-street parking in the vicinity the apartment offers an entrance hall, lounge/diner, kitchen, master bedroom with wardrobes and units, single second bedroom and bathroom. Regret no pets, smokers or sharers. One older child considered. Available immediately.

£1,850 pcm

2 BEDROOMS

1 BATHROOM

1 RECEPTION



# **PHOTOS**

















# PHOTOS





# **SPECIFICATIONS**





#### **Entrance Hall**

4.18m x 1.16m (13' 9" x 3' 10")

## Lounge/Diner

5.30m x 4.55m (17' 5" x 14' 11")

### Kitchen/Diner

2.73m x 2.46m (8' 11" x 8' 1")

#### **Bedroom**

4.58m x 3.69m (15' 0" x 12' 1")

#### **Bedroom 2**

3.85m x 2.50m (12' 8" x 8' 2")

### **Bathroom**

2.66m x 1.80m (8' 9" x 5' 11")

#### **Parking**

Allocated parking for one car.

### **PRICE INCLUDES**

Curtains, carpets and light fittings

#### **SPECIAL FEATURES**

- Double glazed
- Top floor
- Light and spacious
- Good storage

## **SERVICES**

Mains water, electricity and drainage. Gas central heating.

#### **APPLIANCES INCLUDED**

- Integrated Hotpoint fridge/freezer
- Indesit washer/dryer
- Electric double oven and ceramic hob

#### **SCHOOL CATCHMENT**

Amh