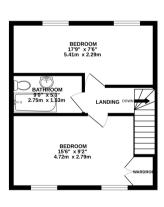

## Floorplan

GROUND FLOOR 536 sq.ft. (49.8 sq.m.) approx. 1ST FLOOR 371 sq.ft. (34.5 sq.m.) approx.

TOTAL FLOOR AREA: 883sq.ft. (82.0 sq.m.) approx.

White every almost been made to ensure the occurs of the floorpise contained free, measurements are almost on the security of the floorpise contained free, measurements or measurements are almost on the security of the s