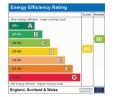

## Floorplan

GROUND FLOOR 536 sq.ft. (49.8 sq.m.) approx. 1ST FLOOR 371 sq.ft. (34.5 sq.m.) approx.

TOTAL FLOOR AREA: 883sq.ft. (82.0 sq.m.) approx.

White every almost been made to ensure the occurs of the floorpise contained free, measurements are almost on the security of the floorpise contained free, measurements or measurements are almost on the security of the s