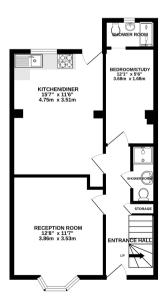

## Floorplan

GROUND FLOOR 536 sq.ft. (49.8 sq.m.) approx. 1ST FLOOR 371 sq.ft. (34.5 sq.m.) approx.

TOTAL FLOOR AREA: 883sq.ft. (82.0 sq.m.) approx.

White every almost been made to ensure the occurs of the floorpise contained free, measurements are almost on the security of the floorpise contained free, measurements or measurements are almost on the security of the s