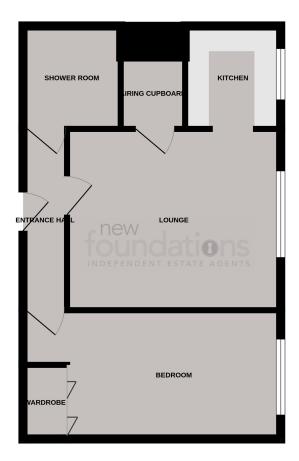

#### **Private Entrance Hall**

Accessed via private front door, ceiling coving, entryphone handset.

#### Living Room

Double glazed window with a westerly aspect, ceiling coving, wall light points, telephone point, large walk-in cupboard with hot water cylinder.

#### Kitchen

Double glazed window with a westerly aspect, ceiling coving, a modern fitted kitchen comprising; a range of working surfaces with inset ceramic sink and drainer unit with mixer tap, inset four ring electric hob with splashback and concealed extractor fan over, a range of matching wall and base cupboards with fitted drawers, built-in electric oven.

### Bedroom

Double glazed window with a westerly aspect, ceiling coving, wall mounted electric heater, built-in wardrobes, wall lights.

## Shower Room

Spotlights, ceiling coving, a modern fitted three piece suite comprising; large walk-in shower cubicle with shower over and handheld attachment, low level WC, wash hand basin, chime heated ladder style towel rail.