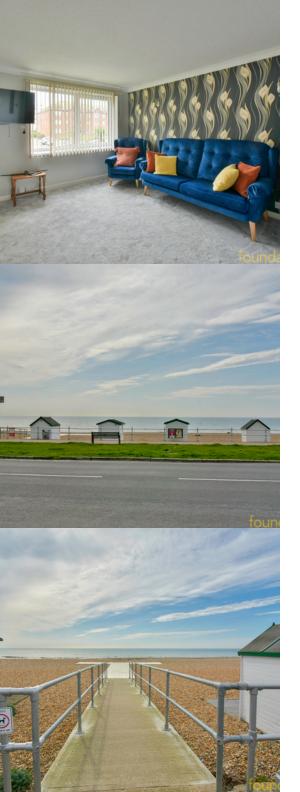

## PROPERTY DESCRIPTION

CHAIN FREE. A good size and well presented one bedroom first floor retirement flat situated in this well regarded block known as 'Homewarr House' which was constructed by McCarthy & Stone. The building is in an ideal position opposite the seafront where there is ramped access to the beach. The accommodation comprises; communal entrance with residents lounge and lift rising to the first floor, entrance hall, westerly aspect lounge with large airing cupboard, modern kitchen, a good size double bedroom with built-in wardrobe and modern shower room. There is currently 119 years remaining on the lease. EPC - C.

#### **FEATURES**

- One Bedroom Apartment
- First Floor Flat With Lift Access
- Retirement Building Situated Opposite The Seafront
- Over 60's Complex
- Modern Shower Room With Large Walk-In Shower

- No Onward Chain
- 119 Years Remaining On The Lease
- Close Proximity To Ramped Beach Access
- Various Facilities Including House Manager, Communal Lounge & Laundry Room
- Council Tax Band B

#### Living Room

Double glazed window with a westerly aspect, ceiling coving, wall light points, telephone point, large walk-in cupboard with hot water cylinder.