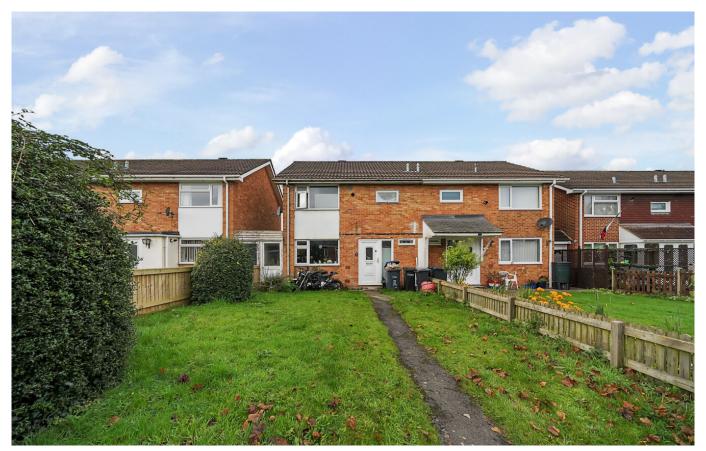

## Masefield Road

Warminster, BA128HN

£265,000 Freehold

**■3 ■1 ●1** EPC C

## Description

Cooper and Tanner are pleased to present this three bedroom mid terraced house which offers spacious accommodation throughout. The property also offers a large garden to the rear and NO ONWARD CHAIN. The accommodation comprises entrance hall, kitchen/dining room, downstairs cloakroom and separate living room. Upstairs, there is three bedrooms and a bathroom.

## **Features**

- Three bedrooms
- Large garden
- Separate lounge
- No onward chain
- Double glazed and gas central heating