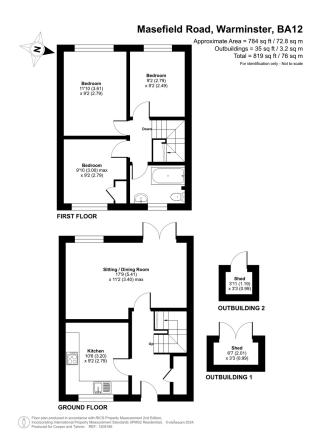

## Description

Cooper and Tanner are pleased to present this three bedroom mid terraced house which offers spacious accommodation throughout. The property also offers a large garden to the rear and NO ONWARD CHAIN. The accommodation comprises entrance hall, kitchen/dining room, downstairs cloakroom and separate living room. Upstairs, there is three bedrooms and a bathroom.

## **Features**

- Three bedrooms
- Large garden
- Separate lounge
- No onward chain
- Double glazed and gas central heating