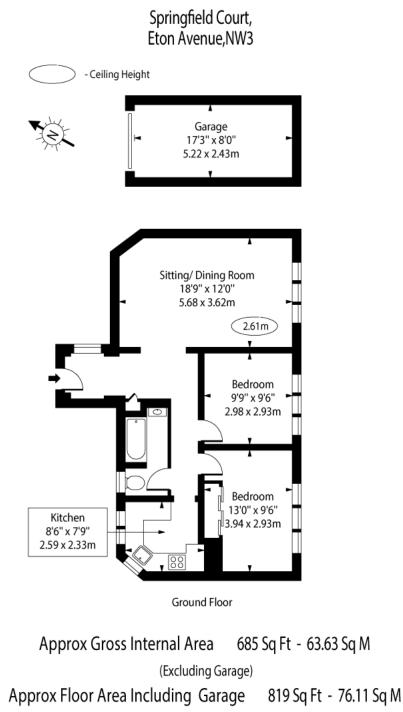

## Springfield Court, Eton Avenue, Belsize Park, NW3

For Illustration Purposes Only - Not To Scale Floor Plan by www.nogaphotostudio.com Ref: No.50344

This floor plan should be used as a general outline for guidance only. Any intending purchaser or lessee should satisfy themselves by inspection, searches, enquiries and full survey as to the correctness of each statement. Any areas, measurements or distances quoted are approximate and should not be used to value a property or be the basis of any sale or let.