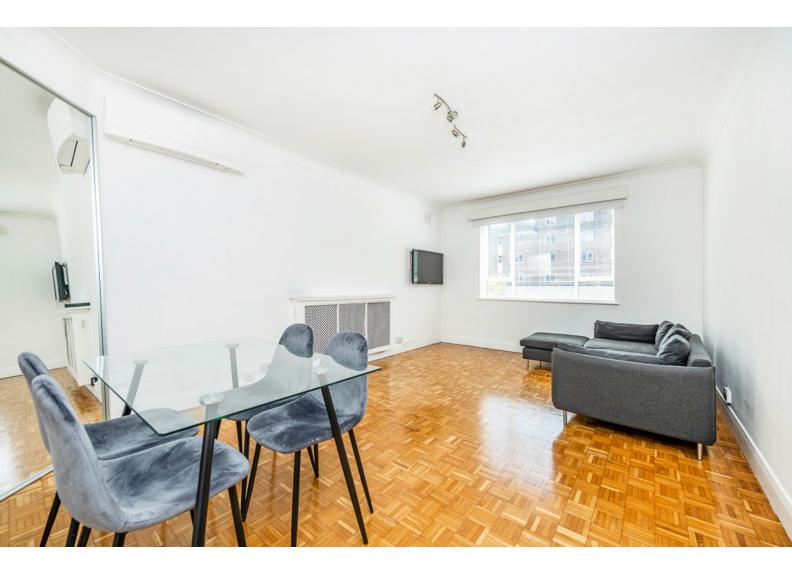

## Springfield Court, Eton Avenue, Belsize Park, NW3

A perfectly located and recently refurbished two double bedroom ground floor apartment offering 685 Sq Ft (63 Sq M) of internal space. This generously proportioned flat benefits from a spacious reception room, modern fully fitted kitchen and contemporary bathroom. A garage can also be rented by separate negotiation.

## Features

- Two Double Bedrooms
- Ground Floor Apartment
- Offering 685 Sq Ft (63 Sq M) Of Internal Space
- Perfectly Located
- Recently Refurbished
- Modern Kitchen
- Contemporary Bathroom
- Available Now
- Offered Furnished
- Option To Rent Garage