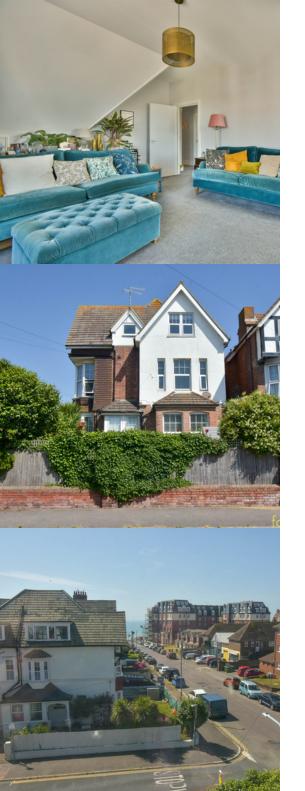

#### PROPERTY DESCRIPTION

Forming the whole of the Top floor (2nd floor) of this attractive older style detached building just off Bexhill Seafront. A particularly spacious and well presented 2 bedroom apartment, with a sea view, that benefits from modern kitchen and bathroom fittings, gas boiler and radiators and double glazing. TO BE SOLD WITH VACANT POSSESSION. EPC -

#### Living Room

17' 1" x 13' 8" (5.21m x 4.17m) With two radiators, TV aerial point, double glazed bay window with westerly aspect, and double glazed southerly facing square window enjoying sea views.