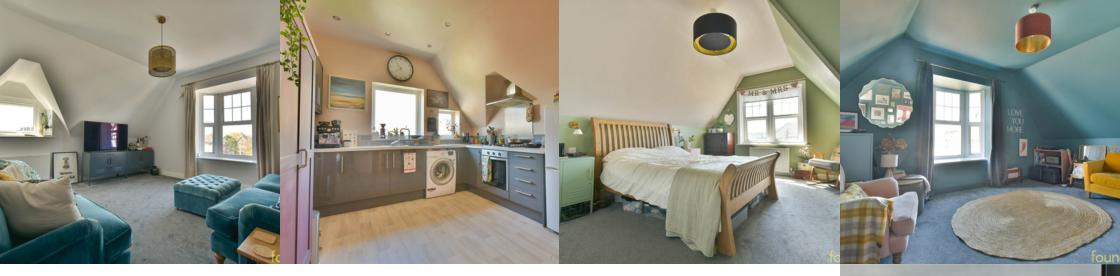

#### Living Room

17' 1" x 13' 8" (5.21m x 4.17m) With two radiators, TV aerial point, double glazed bay window with westerly aspect, and double glazed southerly facing square window enjoying sea views.

### Kitchen/Diner

14' 1" x 11' 1" (4.29m x 3.38m) A modern kitchen comprising; gloss dark grey units with working surfaces over, single drainer stainless steel sink unit with mixer tap and cupboards under, further range of cupboards and drawers with working surfaces over, wall mounted cupboard housing Worcester combination gas boiler, built in stainless steel fronted electric oven with four ring gas hob, stainless steel splash back and cooker hood over, space for washing machine, space for fridge, part tiling to walls, ceiling spotlighting, radiator, space for table, two double glazed windows.

### Bedroom 1

17' 9" x 12' 8" (5.41m x 3.86m) With radiator, double glazed window with southerly aspect.

### Bedroom 2

 $17^\prime~2^{\prime\prime}~x~11^\prime~11^{\prime\prime}~(5.23m~x~3.63m)$  With two radiators, built in storage cupboard, double glazed, bay window with westerly aspect.