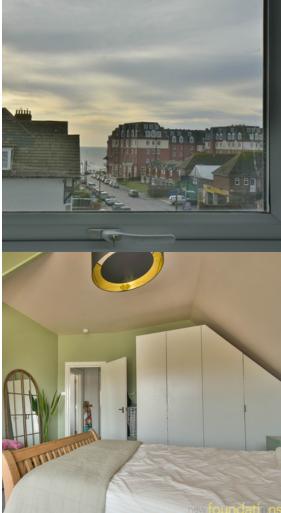

#### PROPERTY DESCRIPTION

Forming the whole of the Top floor (2nd floor) of this attractive older style detached building just off Bexhill Seafront. A particularly spacious and well presented 2 bedroom apartment, with a sea view, that benefits from modern kitchen and bathroom fittings, gas boiler and radiators and double glazing. TO BE SOLD WITH VACANT POSSESSION. EPC -

#### Living Room

17' 1" x 13' 8" (5.21m x 4.17m) With two radiators, TV aerial point, double glazed bay window with westerly aspect, and double glazed southerly facing square window enjoying sea views.

### Bedroom 1

17' 9" x 12' 8" (5.41m x 3.86m) With radiator, double glazed window with southerly aspect.