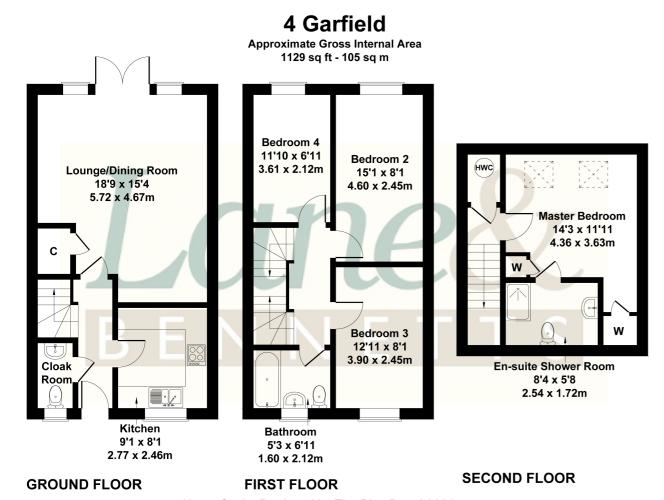

## 4 Garfield, Langford, Bedfordshire, SG18 9NG

A well presented FOUR BEDROOM semi-detached home situated in this courtyard setting in the heart of the popular village of Langford within walking distance of the park, local school and amenities. Spacious accommodation including a living/dining room overlooking the private rear garden, downstairs cloakroom, fitted kitchen and on the first floor are three good sized bedrooms and a family bathroom and the second floor is the master bedroom with en-suite. Off road parking is provided by a garage and driveway to the rear.

£405,000

Not to Scale. Produced by The Plan Portal 2024 For Illustrative Purposes Only.

- FOUR BEDROOM SEMI DETACHED HOME
- COURTYARD SETTING IN THE HEART OF THE VILLAGE
- SPACIOUS LIVING ROOM OVERLOOKING REAR GARDEN
- FITTED KITCHEN
- GOOD SIZED BEDROOMS WITH EN-SUITE TO THE MASTER BEDROOM
- PRIVATE REAR GARDEN
- GARAGE + DRIVEWAY + ELECTRIC CHARGING POINT
- CLOSE TO LOCAL AMENITIES + PARK + SCHOOL
- EASY ACCESS TO A1 & LOCAL TRAIN STATIONS