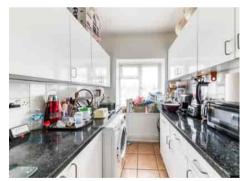

The property comprises a spacious double bedroom, a bright and airy lounge diner and a well-appointed kitchen, providing a comfortable and practical living space.

Ground Floor 473 sq.ft. (43.9 sq.m.) approx.