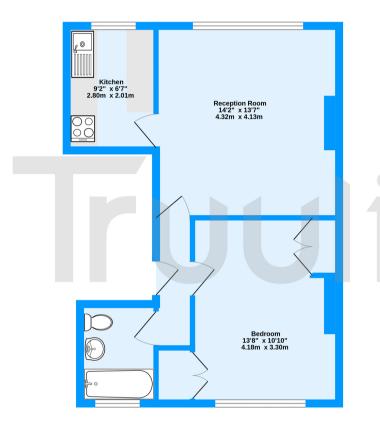

The property comprises a spacious double bedroom, a bright and airy lounge diner and a well-appointed kitchen, providing a comfortable and practical living space.

Ground Floor 473 sq.ft. (43.9 sq.m.) approx.

Selhurst Road, London, SE25

TOTAL FLOOR AREA: 473 sq.ft. (43.9 sq.m.) approx.

Measurements are approximate. Not to scale. Illustrative purposes only