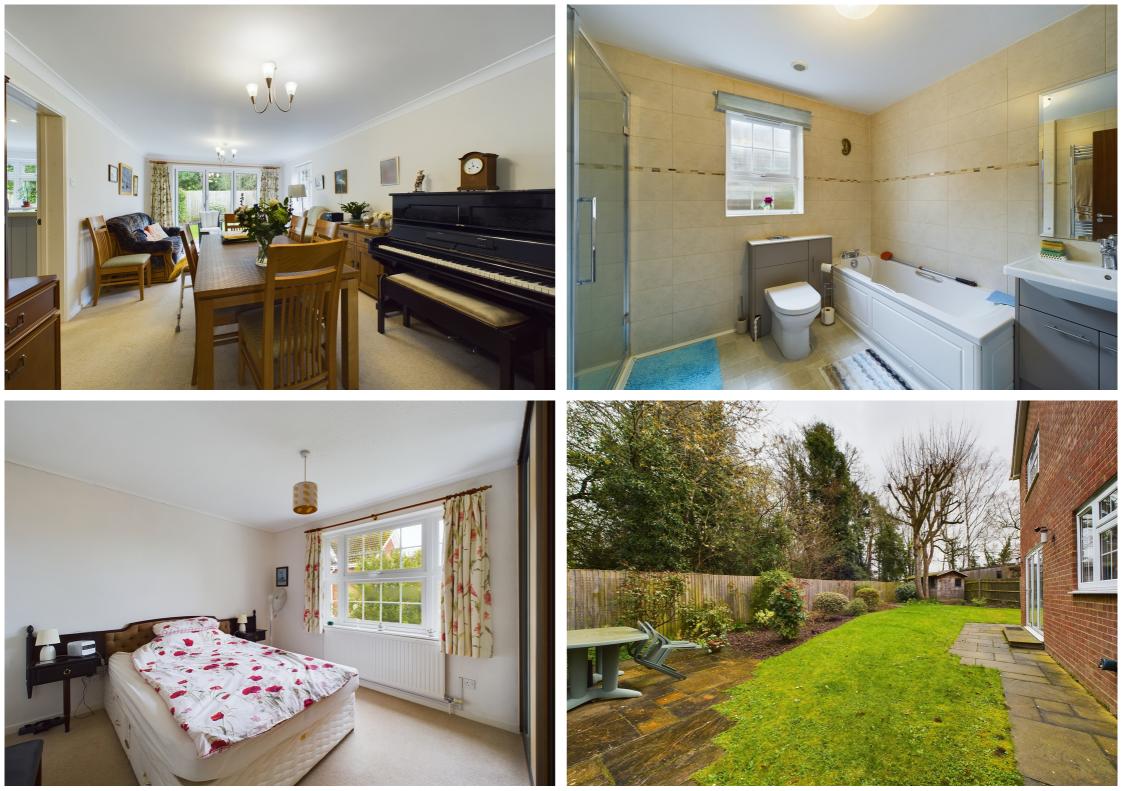

The ground floor accommodation comprises of spacious entrance hall, bright and airy living room with double doors leading through to a dining room with bi-folding doors onto the rear garden. The modern fitted kitchen has a range of base and eye level units, integrated appliances and access to the utility space with door leading to the side access. From the hallway is access into a downstairs shower room and integral garage.

The first floor includes a bright open landing with access to all rooms. The rear aspect 26ft primary bedroom suite has access to an ensuite shower room. There are a further two double bedrooms, a single bedroom and family bathroom with a four piece suite including wc, wash hand basin, bath and shower cubicle.

The private and enclosed rear garden faces onto Pinehill Park and is mainly laid to lawn, providing access into the additional single garage. To the front is driveway parking for several vehicles and a garden space which is laid to lawn.