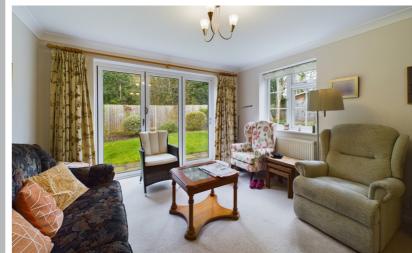

The ground floor accommodation comprises of spacious entrance hall, bright and airy living room with double doors leading through to a dining room with bi-folding doors onto the rear garden. The modern fitted kitchen has a range of base and eye level units, integrated appliances and access to the utility space with door leading to the side access. From the hallway is access into a downstairs shower room and integral garage.