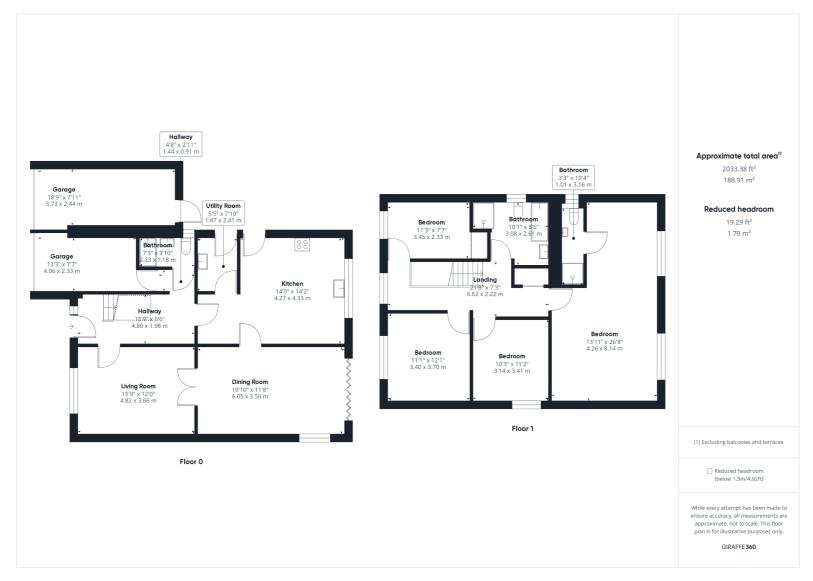

The ground floor accommodation comprises of spacious entrance hall, bright and airy living room with double doors leading through to a dining room with bi-folding doors onto the rear garden. The modern fitted kitchen has a range of base and eye level units, integrated appliances and access to the utility space with door leading to the side access. From the hallway is access into a downstairs shower room and integral garage.

The first floor includes a bright open landing with access to all rooms. The rear aspect 26ft primary bedroom suite has access to an ensuite shower room. There are a further two double bedrooms, a single bedroom and family bathroom with a four piece suite including wc, wash hand basin, bath and shower cubicle.

The private and enclosed rear garden faces onto Pinehill Park and is mainly laid to lawn, providing access into the additional single garage. To the front is driveway parking for several vehicles and a garden space which is laid to lawn.