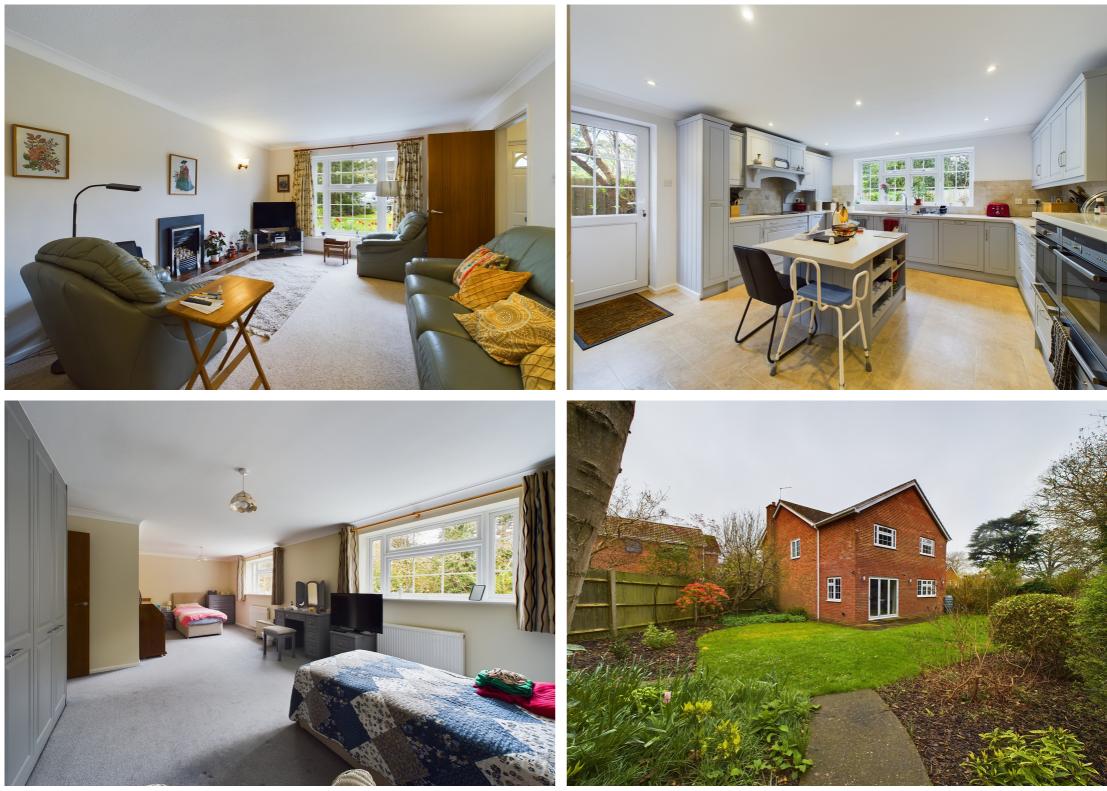

The ground floor accommodation comprises of spacious entrance hall, bright and airy living room with double doors leading through to a dining room with bi-folding doors onto the rear garden. The modern fitted kitchen has a range of base and eye level units, integrated appliances and access to the utility space with door leading to the side access. From the hallway is access into a downstairs shower room and integral garage.

The first floor includes a bright open landing with access to all rooms. The rear aspect 26ft primary bedroom suite has access to an ensuite shower room. There are a further two double bedrooms, a single bedroom and family bathroom with a four piece suite including wc, wash hand basin, bath and shower cubicle.

The private and enclosed rear garden faces onto Pinehill Park and is mainly laid to lawn, providing access into the additional single garage. To the front is driveway parking for several vehicles and a garden space which is laid to lawn.