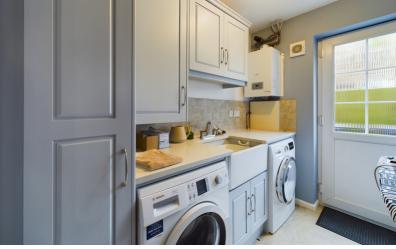

The ground floor accommodation comprises of spacious entrance hall, bright and airy living room with double doors leading through to a dining room with bi-folding doors onto the rear garden. The modern fitted kitchen has a range of base and eye level units, integrated appliances and access to the utility space with door leading to the side access. From the hallway is access into a downstairs shower room and integral garage.