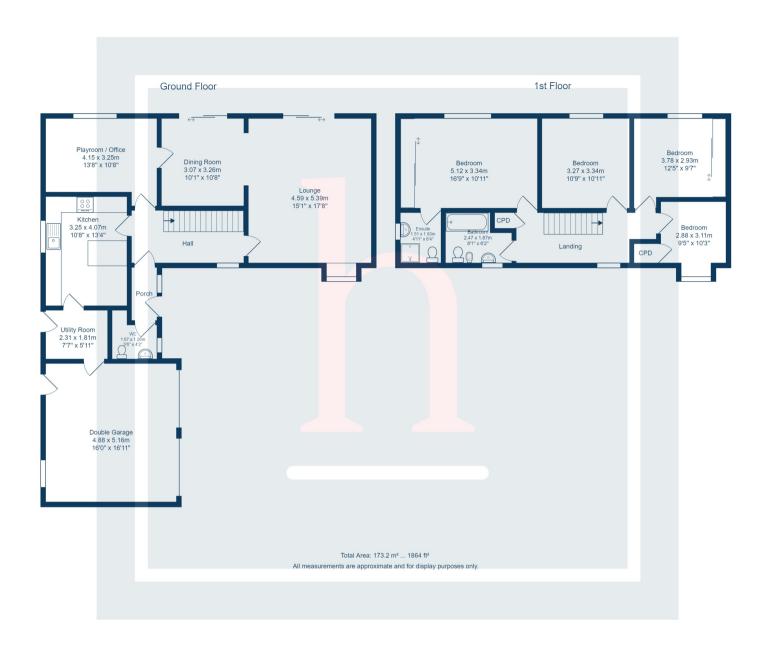

T: 0151 625 0125

E: info@homewirral.co.uk W: www.homewirral.co.uk

A: 42 Grange Road, West Kirby, CH48 4EF

Modern Well Presented Detached Family Home! Occupying a corner position this delightful family home, situated in a popular part of Meols has been well maintained by the current owner and offers a rare opportunity to own a superb property with well-proportioned rooms, ample parking and double garage! Boasting four receptions, four bedrooms, two bathrooms and downstairs WC this is sure to attract great interest and really does need to be seen to fully appreciate everything it has to offer. Sitting on a quiet, popular road amongst other excellent properties this is a home that will not stay around too long.