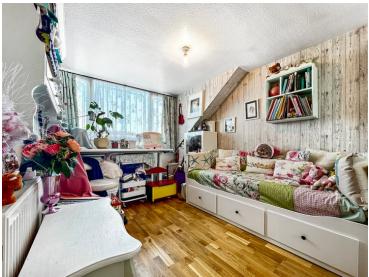

#### **First Floor Landing**

**Bedroom One** 

13'1" x 9'1" (3.99m x 2.77m)

**Bedroom Two** 

11'0" x 9' 2" (3.35m x 2.79m)

Bedroom Three 9' 7" x 6' 6" (2.92m x 1.98m)