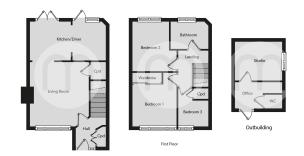

### Floorplans

#### **Entrance Hall**

Living Room

15'1" x 13'0" (4.60m x 3.96m)

#### Kitchen/Diner

15' 10" x 8' 5" (4.83m x 2.57m)

#### **First Floor Landing**

**Bedroom One** 

13'1" x 9'1" (3.99m x 2.77m)

**Bedroom Two** 

11'0" x 9' 2" (3.35m x 2.79m)

Bedroom Three 9' 7" x 6' 6" (2.92m x 1.98m)

### Bathroom

Rear Garden

Outbuilding 7' 3" x 6' 1" (2.21m x 1.85m)

### Studio

10' 1" x 7' 4" (3.07m x 2.24m)

Garage En Bloc