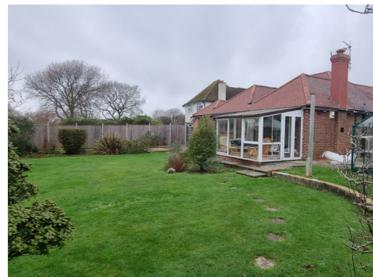

## GROUND FLOOR 1796 sq.ft. (166.9 sq.m.) approx.

Exterior: To the front of the bungalow there are two large well stocked flower beds, crazy paved patio area and extensive carriage style in-out driveway laid to single providing off road parking for several vehicles. Further well stocked flower bed containing various flowering plants, shrubs and bushes. Two five bar gate giving access to the driveway, to the side is a gate giving access to the rear garden with central lawn, extensive mature and well stocked flower beds with various flowering plants, trees and bushes. The rear garden backs onto open fields offering panoramic countryside views. Garage: Two up and over doors. One being electrically powered. Useful overhead storage space. Window to the rear and door to the rear garden.

- Immaculate Landscaped Gardens
  - Additional Study Area
  - Panoramic Countryside Views
  - Ample Gated Off Rd Parking
- Modern & Neutral Decor Throughout
- Flexible & Versatile Accommodation
  - Quiet Cul-De-Sac Location
- Claverham School Catchment Area
  - Offered For Sale "Chain Free"