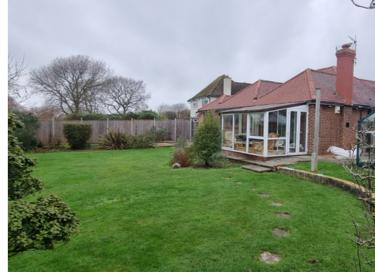

## GROUND FLOOR 1796 sq.ft. (166.9 sq.m.) approx.

Exterior: To the front of the bungalow there are two large well stocked flower beds, crazy paved patio area and extensive carriage style in-out driveway laid to single providing off road parking for several vehicles. Further well stocked flower bed containing various flowering plants, shrubs and bushes. Two five bar gate giving access to the driveway, to the side is a gate giving access to the rear garden with central lawn, extensive mature and well stocked flower beds with various flowering plants, trees and bushes. The rear garden backs onto open fields offering panoramic countryside views. Garage: Two up and over doors. One being electrically powered. Useful overhead storage space. Window to the rear and door to the rear garden.