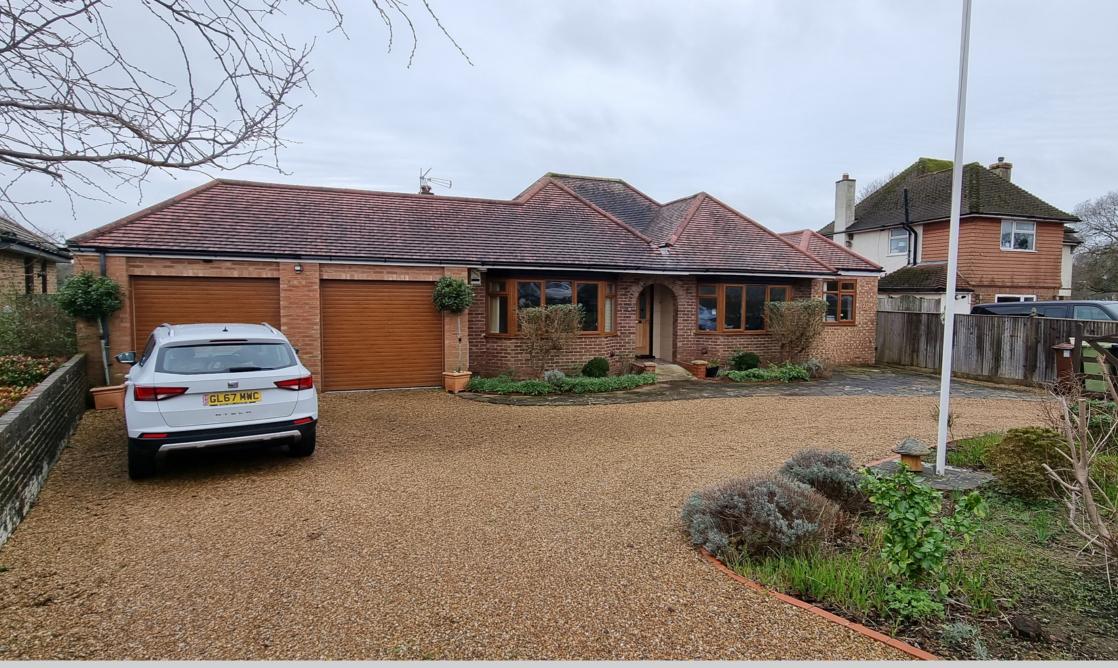

30 Thorne Crescent, Bexhill-on-Sea, East Sussex, TN39 5JH Spacious Five Bed Detached Bungalow With Panoramic Views £695,000

Property Cafe is delighted to Offer For Sale this immaculate & Substantially Extended Five Bedroom 1930's Detached Bungalow. Accommodation and benefits to note include: An Extended Five Bedroom Detached Bungalow \* Highly Sought After Location \* Spacious & Well Presented Throughout \* Modern Fitted Kitchen-Diner \* South Facing Lounge with Fireplace \* Conservatory Overlooking \* Five Good Size Family Bedrooms \* Extensive Gated In & Out Driveway \* Lovely Rear Garden With Rural Backdrop & Views \* Master Bedroom With En-Suite \* Gas Central Heated & D.Glazed \* Large Double Garage & Storage \* Immaculate Landscaped Gardens To Both Front & Rear \* Quiet Cul-De-Sac Location \* Panoramic Countryside Views \* Ample Gated Off Rd Parking \* Modern & Neutral Decor Throughout \* Flexible & Versatile Accommodation \* Claverham School Catchment Area \* Offered For Sale "Chain Free": Viewing Highly Recommended.

## GROUND FLOOR 1796 sq.ft. (166.9 sq.m.) approx.

Exterior: To the front of the bungalow there are two large well stocked flower beds, crazy paved patio area and extensive carriage style in-out driveway laid to single providing off road parking for several vehicles. Further well stocked flower bed containing various flowering plants, shrubs and bushes. Two five bar gate giving access to the driveway, to the side is a gate giving access to the rear garden with central lawn, extensive mature and well stocked flower beds with various flowering plants, trees and bushes. The rear garden backs onto open fields offering panoramic countryside views. Garage: Two up and over doors. One being electrically powered. Useful overhead storage space. Window to the rear and door to the rear garden.