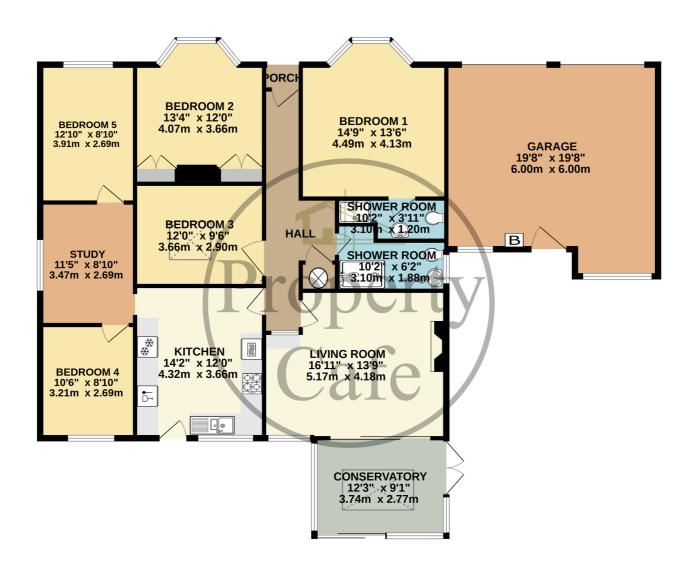

## GROUND FLOOR 1796 sq.ft. (166.9 sq.m.) approx.

Exterior: To the front of the bungalow there are two large well stocked flower beds, crazy paved patio area and extensive carriage style in-out driveway laid to single providing off road parking for several vehicles. Further well stocked flower bed containing various flowering plants, shrubs and bushes. Two five bar gate giving access to the driveway, to the side is a gate giving access to the rear garden with central lawn, extensive mature and well stocked flower beds with various flowering plants, trees and bushes. The rear garden backs onto open fields offering panoramic countryside views. Garage: Two up and over doors. One being electrically powered. Useful overhead storage space. Window to the rear and door to the rear garden.