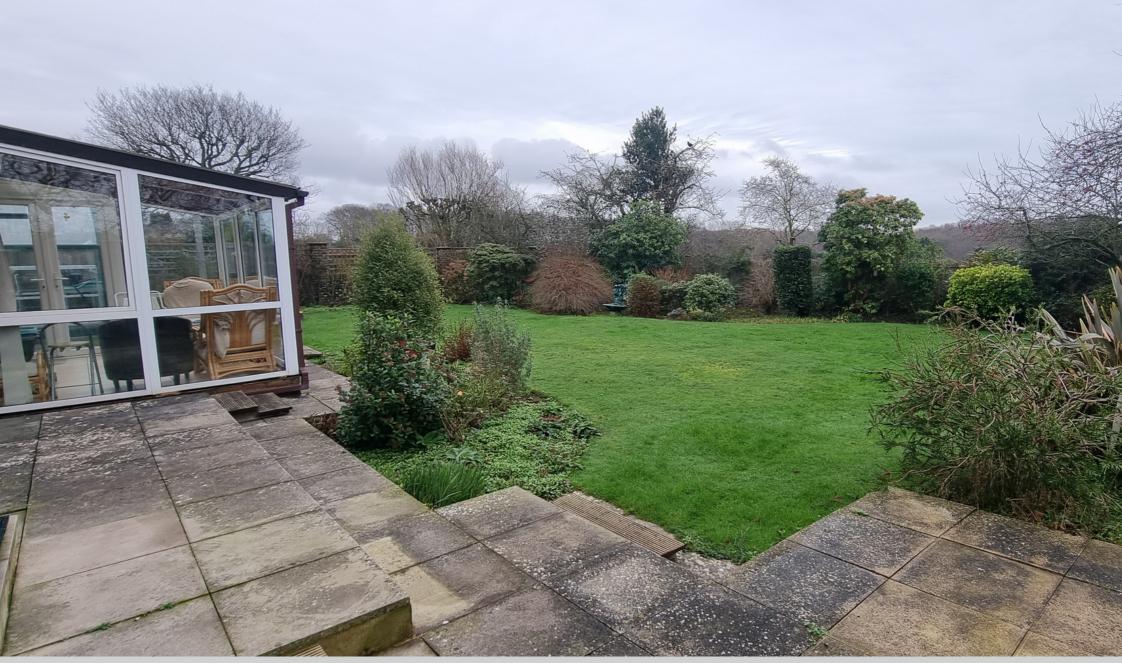

## GROUND FLOOR 1796 sq.ft. (166.9 sq.m.) approx.

Exterior: To the front of the bungalow there are two large well stocked flower beds, crazy paved patio area and extensive carriage style in-out driveway laid to single providing off road parking for several vehicles. Further well stocked flower bed containing various flowering plants, shrubs and bushes. Two five bar gate giving access to the driveway, to the side is a gate giving access to the rear garden with central lawn, extensive mature and well stocked flower beds with various flowering plants, trees and bushes. The rear garden backs onto open fields offering panoramic countryside views. Garage: Two up and over doors. One being electrically powered. Useful overhead storage space. Window to the rear and door to the rear garden.