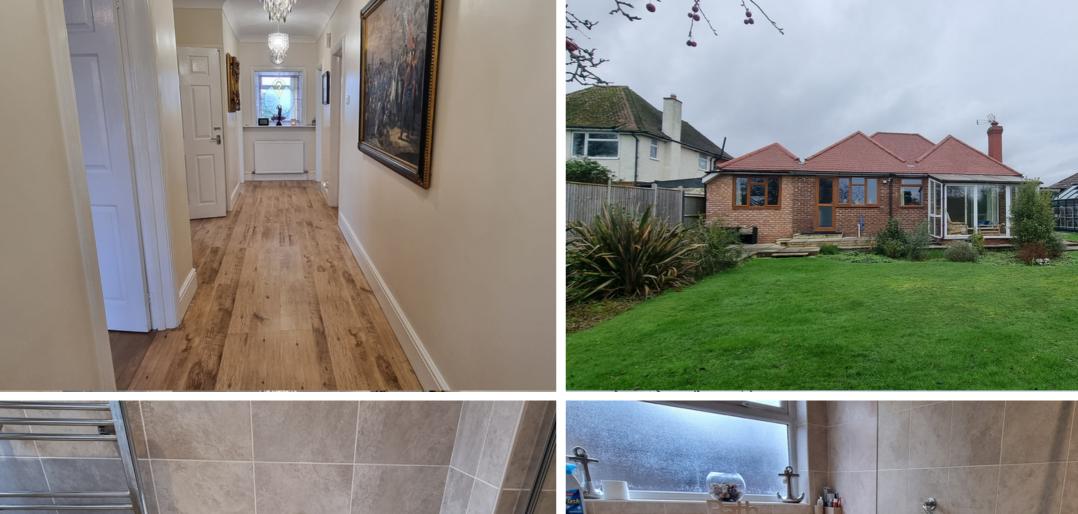

## GROUND FLOOR 1796 sq.ft. (166.9 sq.m.) approx.

Exterior: To the front of the bungalow there are two large well stocked flower beds, crazy paved patio area and extensive carriage style in-out driveway laid to single providing off road parking for several vehicles. Further well stocked flower bed containing various flowering plants, shrubs and bushes. Two five bar gate giving access to the driveway, to the side is a gate giving access to the rear garden with central lawn, extensive mature and well stocked flower beds with various flowering plants, trees and bushes. The rear garden backs onto open fields offering panoramic countryside views. Garage: Two up and over doors. One being electrically powered. Useful overhead storage space. Window to the rear and door to the rear garden.