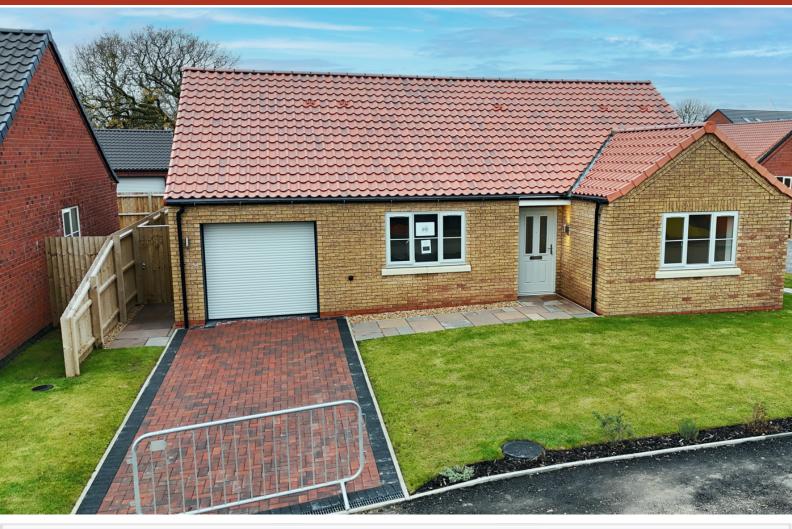

Plot 3 Cedar Close, Quadring, Spalding, Lincolnshire PE11 4GP

£300,000

\*\*\* BRAND NEW DETACHED BUNGALOW \*\*\* Plot 3 - Available to move into now. Three bedroom detached bungalow finished to a high specification. Open plan living. Enclosed rear garden, drive way leading to single garage. Call us now to view the remaining plots available.

### **OUTSIDE**

Block paved driveway leading to a single garage. Enclosed rear garden, laid to lawn with patio area.