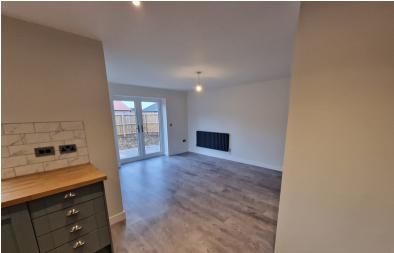

## LOUNGE / DINING ROOM

14' 9" x 12' 2" (4.50m x 3.71m)

# **KITCHEN**

10' 6" x 15' 3" (3.20m x 4.65m)