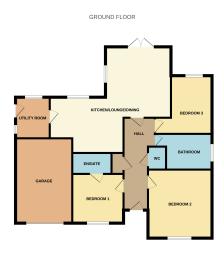

## LOUNGE / DINING ROOM

14' 9" x 12' 2" (4.50m x 3.71m)

# **KITCHEN**

10' 6" x 15' 3" (3.20m x 4.65m)

#### **UTILITY ROOM**

5' 10" x 8' 7" (1.78m x 2.62m)

**CLAOKROOM** 

## **BEDROOM ONE**

## **EN SUITE**

#### **BEDROOM TWO**

11' 9" x 12' 3" (3.58m x 3.73m)

# **BEDROOM THREE**

10' " x 7' 11" (NaNm x 2.41m)

#### **BATHROOM**