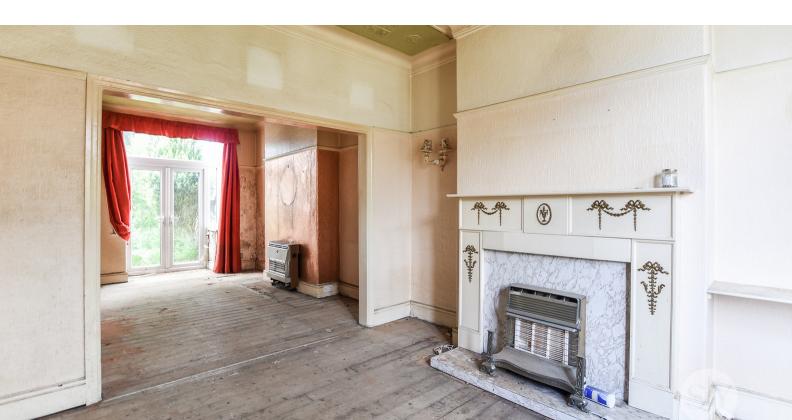

Upon entering the property you are greeted by a welcoming hallway with stairs to the first floor and access to each of the reception rooms separately. The reception rooms are currently opened up, but with only minor investment can be split into two completely separate rooms, ideal for family life or hosting guests. The kitchen is also accessed from the hallway and presents a blank canvas for someone to make their own, or even extend. A useful lean to comes off the kitchen, ideal for a utility room or the footprint for an extension. On the first floor, there are two double bedrooms sat adjacent with the third bedroom being a single located above the stairs. Completing the accommodation is a two piece bathroom and separate WC which albeit functional, would benefit from replacing.

### Hallway

Lounge 14' 03" x 11' 09" (4.34m x 3.58m)

**Dining Room** 16' 01" x 11' 09" (4.90m x 3.58m)

**Kitchen** 11' 01" x 07' 05" (3.38m x 2.26m)

**Utility** 07' 11" x 07' 05" (2.41m x 2.26m)

**First Floor** 