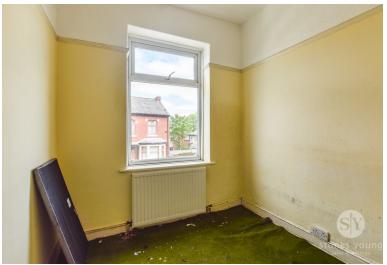

Upon entering the property you are greeted by a welcoming hallway with stairs to the first floor and access to each of the reception rooms separately. The reception rooms are currently opened up, but with only minor investment can be split into two completely separate rooms, ideal for family life or hosting guests. The kitchen is also accessed from the hallway and presents a blank canvas for someone to make their own, or even extend. A useful lean to comes off the kitchen, ideal for a utility room or the footprint for an extension. On the first floor, there are two double bedrooms sat adjacent with the third bedroom being a single located above the stairs. Completing the accommodation is a two piece bathroom and separate WC which albeit functional, would benefit from replacing.