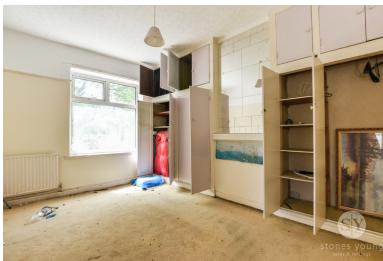

Upon entering the property you are greeted by a welcoming hallway with stairs to the first floor and access to each of the reception rooms separately. The reception rooms are currently opened up, but with only minor investment can be split into two completely separate rooms, ideal for family life or hosting guests. The kitchen is also accessed from the hallway and presents a blank canvas for someone to make their own, or even extend. A useful lean to comes off the kitchen, ideal for a utility room or the footprint for an extension. On the first floor, there are two double bedrooms sat adjacent with the third bedroom being a single located above the stairs. Completing the accommodation is a two piece bathroom and separate WC which albeit functional, would benefit from replacing.

Landing

Bedroom 1 14' 02" x 12' 01" (4.32m x 3.68m)

Bedroom 2 14' 11" x 12' 01" (4.55m x 3.68m)

Bedroom 3 08' 06" x 07' 01" (2.59m x 2.16m)

Bathroom 07' 05" x 05' 00" (2.26m x 1.52m)

WC 04' 08" x 03' 03" (1.42m x 0.99m)