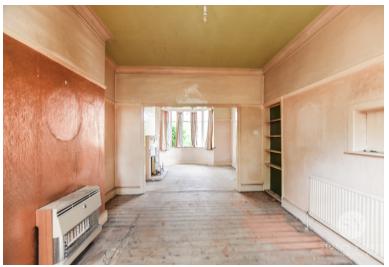

Upon entering the property you are greeted by a welcoming hallway with stairs to the first floor and access to each of the reception rooms separately. The reception rooms are currently opened up, but with only minor investment can be split into two completely separate rooms, ideal for family life or hosting guests. The kitchen is also accessed from the hallway and presents a blank canvas for someone to make their own, or even extend. A useful lean to comes off the kitchen, ideal for a utility room or the footprint for an extension. On the first floor, there are two double bedrooms sat adjacent with the third bedroom being a single located above the stairs. Completing the accommodation is a two piece bathroom and separate WC which albeit functional, would benefit from replacing.

### Hallway

Lounge 14' 03" x 11' 09" (4.34m x 3.58m)

**Dining Room** 16' 01" x 11' 09" (4.90m x 3.58m)

**Kitchen** 11' 01" x 07' 05" (3.38m x 2.26m)

**Utility** 07' 11" x 07' 05" (2.41m x 2.26m)

**First Floor** 