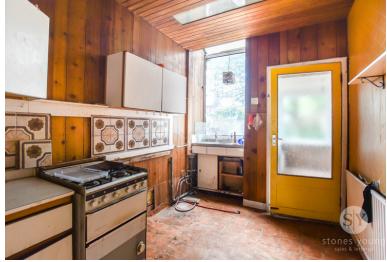

Upon entering the property you are greeted by a welcoming hallway with stairs to the first floor and access to each of the reception rooms separately. The reception rooms are currently opened up, but with only minor investment can be split into two completely separate rooms, ideal for family life or hosting guests. The kitchen is also accessed from the hallway and presents a blank canvas for someone to make their own, or even extend. A useful lean to comes off the kitchen, ideal for a utility room or the footprint for an extension. On the first floor, there are two double bedrooms sat adjacent with the third bedroom being a single located above the stairs. Completing the accommodation is a two piece bathroom and separate WC which albeit functional, would benefit from replacing.

### Hallway

Lounge 14' 03" x 11' 09" (4.34m x 3.58m)

**Dining Room** 16' 01" x 11' 09" (4.90m x 3.58m)

**Kitchen** 11' 01" x 07' 05" (3.38m x 2.26m)

**Utility** 07' 11" x 07' 05" (2.41m x 2.26m)

**First Floor** 