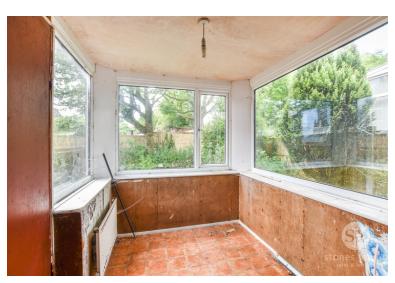

Upon entering the property you are greeted by a welcoming hallway with stairs to the first floor and access to each of the reception rooms separately. The reception rooms are currently opened up, but with only minor investment can be split into two completely separate rooms, ideal for family life or hosting guests. The kitchen is also accessed from the hallway and presents a blank canvas for someone to make their own, or even extend. A useful lean to comes off the kitchen, ideal for a utility room or the footprint for an extension. On the first floor, there are two double bedrooms sat adjacent with the third bedroom being a single located above the stairs. Completing the accommodation is a two piece bathroom and separate WC which albeit functional, would benefit from replacing.

### Hallway

Lounge 14' 03" x 11' 09" (4.34m x 3.58m)

**Dining Room** 16' 01" x 11' 09" (4.90m x 3.58m)

**Kitchen** 11' 01" x 07' 05" (3.38m x 2.26m)

**Utility** 07' 11" x 07' 05" (2.41m x 2.26m)

**First Floor** 