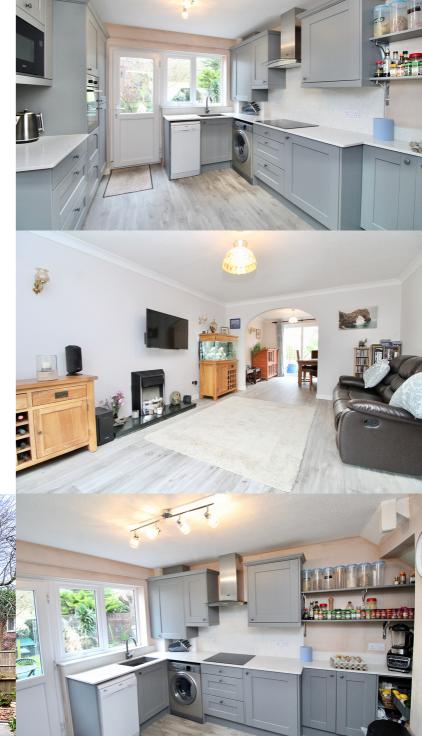

## Property Specification

- Modern recently fitted kitchen
- Living room with bay window
- Dining room
- Ground floor cloakroom

- Three first floor bedrooms
- Contemporary bathroom suite
- Large secluded wraparound garden with mature shrubs and trees

Front door leading into the entrance hall with cloaks storage cupboard and stairs rising to the first floor. Cloakroom with white suite comprising of a low level w.c., wash hand basin with mixer taps and radiator. Door into the sitting room with feature fireplace and bay window to the front aspect. Archway through to the dining room with sliding patio doors leading out to the rear garden and door through to the kitchen. The kitchen can also be accessed from the entrance hall. Modern recently fitted kitchen with comprehensive range of grey fronted floor and wall mounted cupboard and drawer units with marble worktop and splashbacks. Inset sink unit with drainer and mixer tap. Induction hob with extractor fan over. Built-in eye level electric oven and microwave. Space and plumbing for dishwasher and washing machine, cupboard housing gas central heating boiler, window to the rear aspect and pedestrian door leading out the rear garden.