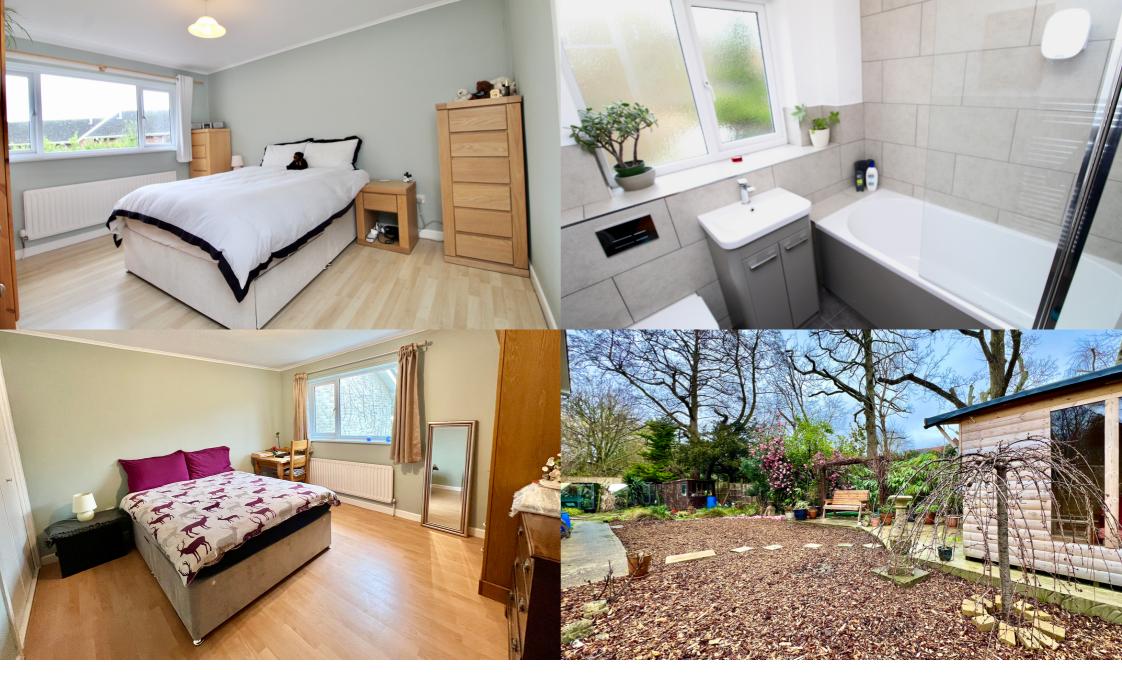

Front door leading into the entrance hall with cloaks storage cupboard and stairs rising to the first floor. Cloakroom with white suite comprising of a low level w.c., wash hand basin with mixer taps and radiator. Door into the sitting room with feature fireplace and bay window to the front aspect. Archway through to the dining room with sliding patio doors leading out to the rear garden and door through to the kitchen. The kitchen can also be accessed from the entrance hall. Modern recently fitted kitchen with comprehensive range of grey fronted floor and wall mounted cupboard and drawer units with marble worktop and splashbacks. Inset sink unit with drainer and mixer tap. Induction hob with extractor fan over. Built-in eye level electric oven and microwave. Space and plumbing for dishwasher and washing machine, cupboard housing gas central heating boiler, window to the rear aspect and pedestrian door leading out the rear garden.

First floor landing with airing cupboard and hatch giving access to the loft space. Master bedroom with built-in wardrobe and a window to the front aspect. Double bedroom two with built-in wardrobe and window to the rear aspect. Bedroom three with window to the front

aspect. Family bathroom with modern suite comprising of a panelled bath unit with mixer taps and handheld mixer shower and additional rainfall shower head, glass shower screen, low level w.c. wash hand basin with mixer tap and vanity storage cupboards under, wall mounted storage cupboards, chrome heated towel rail.

Outside to the front of the house, the large open plan garden wraps round to the side and rear of the house, with various well established trees and shrubs, is fenced to all sides, there is a raised area of concrete with summer house, and the remainder of the garden is laid to lawn and bark areas. The garden is well screened and very private. There is a single garage with up and over door nearby with a pedestrian path leading down the side, giving access to the property.