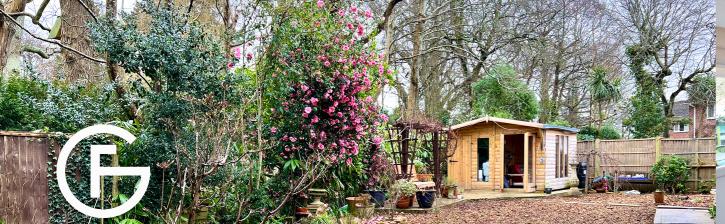

Outside to the front of the house, the large open plan garden wraps round to the side and rear of the house, with various well established trees and shrubs, is fenced to all sides, there is a raised area of concrete with summer house, and the remainder of the garden is laid to lawn and bark areas. The garden is well screened and very private. There is a single garage with up and over door nearby with a pedestrian path leading down the side, giving access to the property.