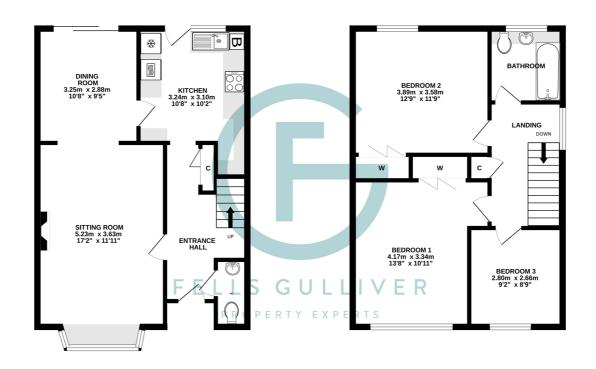

TOTAL FLOOR AREA: 102.2 sq.m. (1101 sq.ft.) approx.

Made with Metropix ©2024

Front door leading into the entrance hall with cloaks storage cupboard and stairs rising to the first floor. Cloakroom with white suite comprising of a low level w.c., wash hand basin with mixer taps and radiator. Door into the sitting room with feature fireplace and bay window to the front aspect. Archway through to the dining room with sliding patio doors leading out to the rear garden and door through to the kitchen. The kitchen can also be accessed from the entrance hall. Modern recently fitted kitchen with comprehensive range of grey fronted floor and wall mounted cupboard and drawer units with marble worktop and splashbacks. Inset sink unit with drainer and mixer tap. Induction hob with extractor fan over. Built-in eye level electric oven and microwave. Space and plumbing for dishwasher and washing machine, cupboard housing gas central heating boiler, window to the rear aspect and pedestrian door leading out the rear garden.

First floor landing with airing cupboard and hatch giving access to the loft space. Master bedroom with built-in wardrobe and a window to the front aspect. Double bedroom two with built-in wardrobe and window to the rear aspect. Bedroom three with window to the front

aspect. Family bathroom with modern suite comprising of a panelled bath unit with mixer taps and handheld mixer shower and additional rainfall shower head, glass shower screen, low level w.c. wash hand basin with mixer tap and vanity storage cupboards under, wall mounted storage cupboards, chrome heated towel rail.