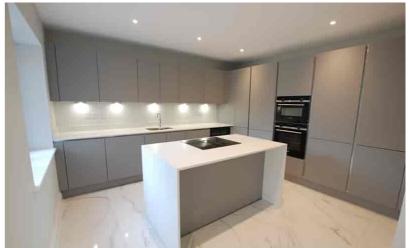

kitchen

7.95m x 3.95m (26' 1" x 13' 0")

Utility area

2.75m x 1.90m (9' 0" x 6' 3")

Cloakroom

#### Specification

Nacoss approved alarm system-----CAT 6 cabling/sky/TV to all bedrooms----Highly efficient Air source heat pump system with underfloor heating controlled by digital wall thermostats----Porcelanosa Sanitary ware and tiles fitted to all bathrooms and ensuites----Fitted carpets and quality ceramic floor tiling-----.LED downlights throughout----Fully fitted kitchen with quartz worktops. Appliances to include combi oven, single oven, tall fridge and seperate tall freezer, wine cooler, hob, Quooker hot water tap , dishwasher----