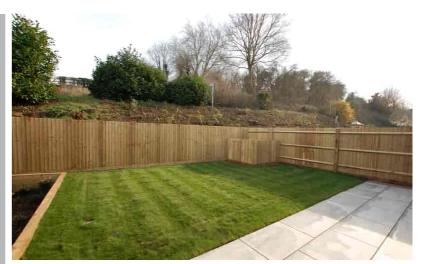

#### Front of house

There is landscaping to the front with two allocated car standing spaces.

Rear garden

Southerly facing rear terrace.