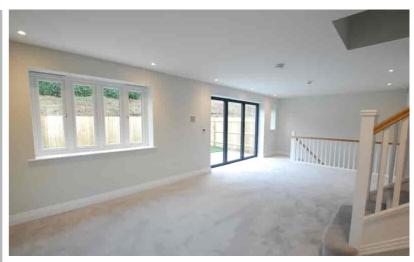

# Upper ground floor

Reception area

8m x 4.7m (26' 3" x 15' 5") Doors onto terrace.

Master Bedroom

5.3m x 3.7m (17' 5" x 12' 2") Window to front. Ensuite Bathroom