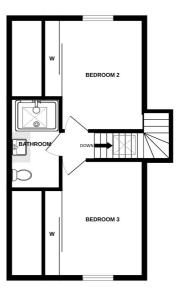

### First floor

Landing

Bedroom Two 3.6m x 3.4m (11' 10" x 11' 2") Window to rear.

Bedroom Three

3.7m x 3.4m (12' 2" x 11' 2") Window to front.

Shower room

DINING / FAMILY AREA

CLOAKS

TOTAL FLOOR AREA : 1502sq.ft. (139.5 sq.m.) approx.

Whilst every attempt has been made to ensure the accuracy of the floorplan contained here, measurements of doors, windows, rooms and any other items are approximate and no responsibility is taken for any error, omission or mis-statement. This plan is for illustrative purposes only and should be used as such by any prospective purchaser. The services, systems and appliances shown have not been tested and no guarantee as to their operability or efficiency can be given. Made with Metropix ©2023