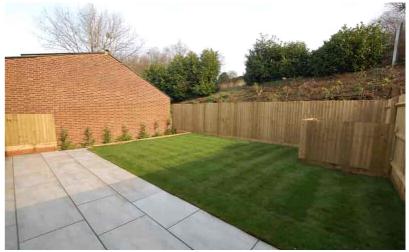

#### Front of house

There is landscaping to the front with two allocated car standing spaces.

Rear garden

Southerly facing rear terrace.