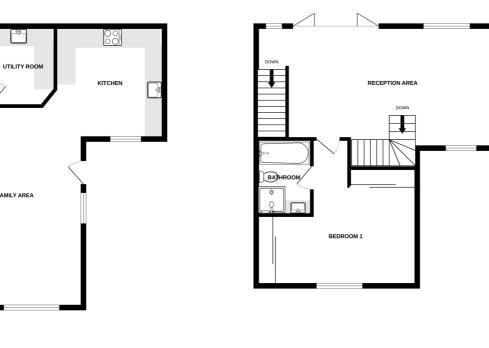

## Lower ground floor

Entrance Lobby

Solid entrance door with side panel leading to lobby, double doors to dining/family area

Dining/Family area

5.6m x 3.3m (18' 4" x 10' 10") Window to front, opens to kitchen/utility/cloakroom.

kitchen

7.95m x 3.95m (26' 1" x 13' 0")

Utility area

2.75m x 1.90m (9' 0" x 6' 3")

Cloakroom

# Upper ground floor

Reception area

8m x 4.7m (26' 3" x 15' 5") Doors onto terrace.

Master Bedroom

5.3m x 3.7m (17' 5" x 12' 2") Window to front. Ensuite Bathroom

DINING / FAMILY AREA

CLOAKS

TOTAL FLOOR AREA : 1502sq.ft. (139.5 sq.m.) approx.

Whilst every attempt has been made to ensure the accuracy of the floorplan contained here, measurements of doors, windows, rooms and any other items are approximate and no responsibility is taken for any error, omission or mis-statement. This plan is for illustrative purposes only and should be used as such by any prospective purchaser. The services, systems and appliances shown have not been tested and no guarantee as to their operability or efficiency can be given. Made with Metropix ©2023