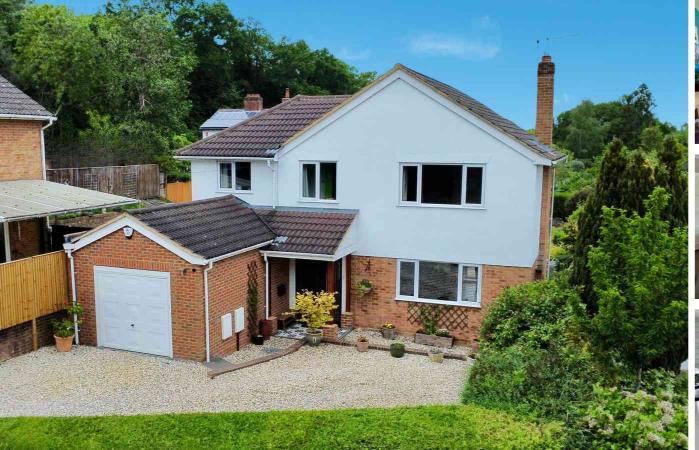

## Trumpsgreen Road, VIRGINIA WATER, Surrey GU25 4HX Offers in Exc

Jigsaw Estates are delighted to present to the market this well presented, bright and spacious detached family home situated in an ideal location within easy reach of a number of local amenities and green spaces.

One of the real selling features of the property is the outside space. The large rear garden offers a generous patio for seating and entertaining with the majority of the rest of the garden being mainly laid to lawn with mature flower and shrub borders. To the far end of the garden there are some raised beds ideal for growing your own vegetables as well as a garden shed. To the front of the property there is a driveway offering parking for a number of cars, an undercover tiled entrance porch and access to the single garage which offers light and power.