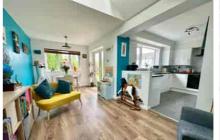

Accommodation comprises four generous bedrooms, a large lounge/dining room, study and a re-fitted kitchen/breakfast room which opens directly into the family room with high vaulted ceilings and doors to the rear garden. Further benefits include a family bathroom, en-suite shower room to the principle bedroom, downstairs cloakroom and utility room.