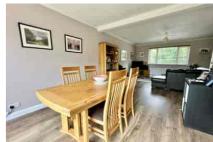

Accommodation comprises four generous bedrooms, a large lounge/dining room, study and a re-fitted kitchen/breakfast room which opens directly into the family room with high vaulted ceilings and doors to the rear garden. Further benefits include a family bathroom, en-suite shower room to the principle bedroom, downstairs cloakroom and utility room.