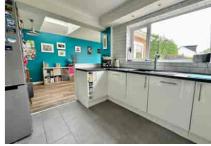

Accommodation comprises four generous bedrooms, a large lounge/dining room, study and a re-fitted kitchen/breakfast room which opens directly into the family room with high vaulted ceilings and doors to the rear garden. Further benefits include a family bathroom, en-suite shower room to the principle bedroom, downstairs cloakroom and utility room.