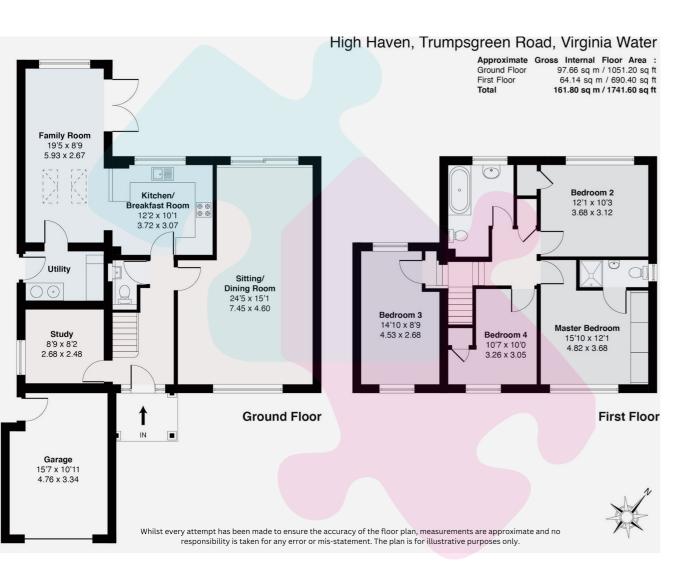

Accommodation comprises four generous bedrooms, a large lounge/dining room, study and a re-fitted kitchen/breakfast room which opens directly into the family room with high vaulted ceilings and doors to the rear garden. Further benefits include a family bathroom, en-suite shower room to the principle bedroom, downstairs cloakroom and utility room.

One of the real selling features of the property is the outside space. The large rear garden offers a generous patio for seating and entertaining with the majority of the rest of the garden being mainly laid to lawn with mature flower and shrub borders. To the far end of the garden there are some raised beds ideal for growing your own vegetables as well as a garden shed. To the front of the property there is a driveway offering parking for a number of cars, an undercover tiled entrance porch and access to the single garage which offers light and power.