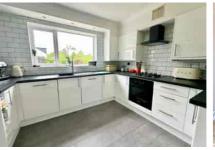

Accommodation comprises four generous bedrooms, a large lounge/dining room, study and a re-fitted kitchen/breakfast room which opens directly into the family room with high vaulted ceilings and doors to the rear garden. Further benefits include a family bathroom, en-suite shower room to the principle bedroom, downstairs cloakroom and utility room.