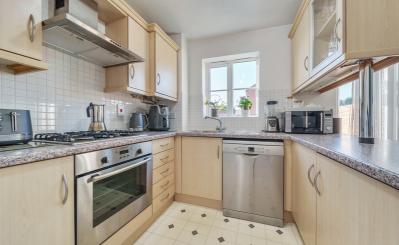

#### Kitchen/Diner

13' 9" x 8' 6" (4.19m x 2.59m) Space for dining table. Radiator. Plug sockets. Space and plumbing at back of kitchen island for washing machine. Double glazed double doors looking out to the rear garden. Double glazed window to the rear. Space for tall free standing fridge/freezer. Oven with gas hob above and cooker hood. Tiled splash back. Space and plumbing for a dishwasher. Roll edge worktop, wall, base and display units. Stainless steel sink and drainer. Plug sockets. Boiler.