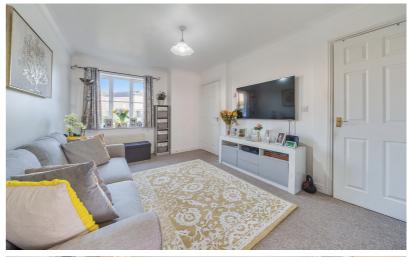

# Lounge

14' 1" x 10' 4" (4.29m x 3.15m)
Double glazed window to front aspect. Radiator. Large array of plug sockets. TV point. Two single glazed double doors leading to kitchen/diner. Access under the stairs with plug sockets currently for a larder. Thermostat.