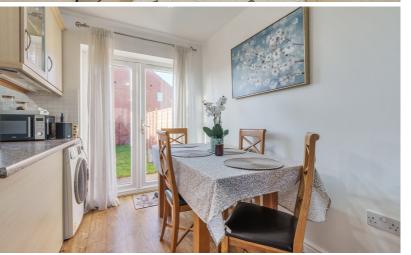

#### Kitchen/Diner

13' 9" x 8' 6" (4.19m x 2.59m) Space for dining table. Radiator. Plug sockets. Space and plumbing at back of kitchen island for washing machine. Double glazed double doors looking out to the rear garden. Double glazed window to the rear. Space for tall free standing fridge/freezer. Oven with gas hob above and cooker hood. Tiled splash back. Space and plumbing for a dishwasher. Roll edge worktop, wall, base and display units. Stainless steel sink and drainer. Plug sockets. Boiler.