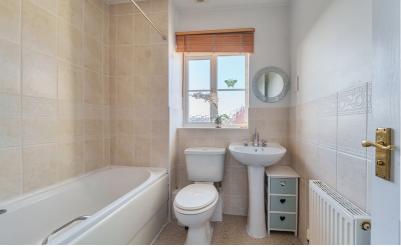

#### En-suite

Shower. Partially tiled walls. Extractor fan. Radiator. Wash hand basin with vanity below.

# Family Bathroom

Bath and shower. Partially tiled walls. Low level WC. Wash hand basin with pedestal. Radiator. Extractor fan. Obscured double glazed window to rear.