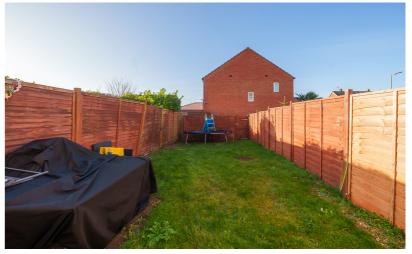

## Garden

Fully enclosed with fence.
Walkway to garages at the rear.
Mainly laid to lawn. Small patio
area.

## Garage

Single garage. Third along, right hand side. Up and over door.
Power and lighting inside. Apex roof storage. Parking space first along to the left.

All measurements are approximate and quoted in metric with imperial equivalents and for general guidance only and whilst every attempt has been made to ensure accuracy, they must not be relied on. The fixtures, fittings and appliances referred to have not been tested and therefore no guarantee can be given and that they are in working order. Internal photographs are reproduced for general information and it must not be inferred that any item shown is included with the property. For a free valuation, contact the numbers listed on the brochure.