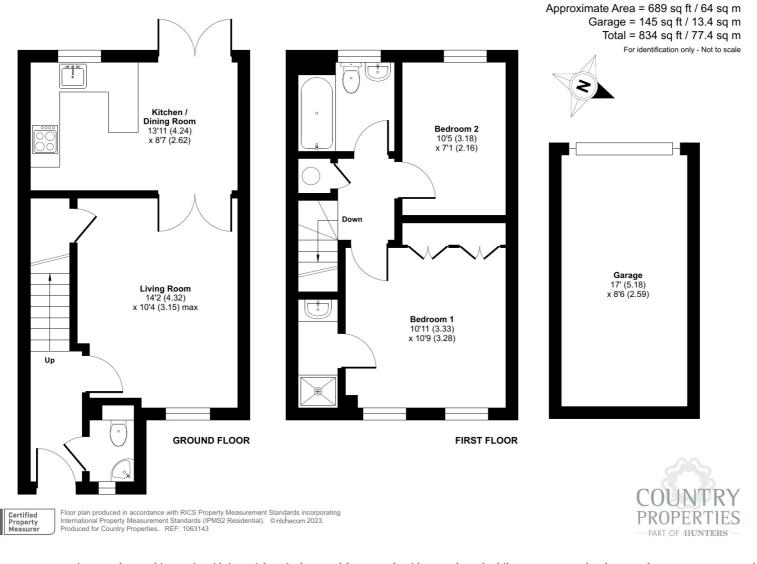

# Entrance Hallway

Access to stairs, downstairs WC and lounge. Radiator. Smoke detector. Power socket.

# Lounge

14' 1" x 10' 4" (4.29m x 3.15m)
Double glazed window to front aspect. Radiator. Large array of plug sockets. TV point. Two single glazed double doors leading to kitchen/diner. Access under the stairs with plug sockets currently for a larder. Thermostat.

#### Kitchen/Diner

13' 9" x 8' 6" (4.19m x 2.59m) Space for dining table. Radiator. Plug sockets. Space and plumbing at back of kitchen island for washing machine. Double glazed double doors looking out to the rear garden. Double glazed window to the rear. Space for tall free standing fridge/freezer. Oven with gas hob above and cooker hood. Tiled splash back. Space and plumbing for a dishwasher. Roll edge worktop, wall, base and display units. Stainless steel sink and drainer. Plug sockets. Boiler.

#### Downstairs WC

Obscure small double glazed window to front aspect. Fuse box. Partially tiled. Low level WC. Wash hand basin with pedestal. Radiator.

# Hallway

Access to loft with light. Airing cupboard. New water tank.
Access to:

### Master Bedroom

11' 0" x 10' 7" (3.35m x 3.23m)
Fitted wardrobes. Two dual aspect double glazed windows to front aspect. Plug sockets.
Radiator. Access to:

#### En-suite

Shower. Partially tiled walls. Extractor fan. Radiator. Wash hand basin with vanity below.

## Bedroom 2

10' 4" x 7' 1" (3.15m x 2.16m) Good sized single. Radiator. Plug sockets. Double glazed window to rear overlooking the garden.

# Family Bathroom

Bath and shower. Partially tiled walls. Low level WC. Wash hand basin with pedestal. Radiator. Extractor fan. Obscured double glazed window to rear.

## Garage

Single garage. Third along, right hand side. Up and over door.
Power and lighting inside. Apex roof storage. Parking space first along to the left.

All measurements are approximate and quoted in metric with imperial equivalents and for general guidance only and whilst every attempt has been made to ensure accuracy, they must not be relied on. The fixtures, fittings and appliances referred to have not been tested and therefore no guarantee can be given and that they are in working order. Internal photographs are reproduced for general information and it must not be inferred that any item shown is included with the property. For a free valuation, contact the numbers listed on the brochure.