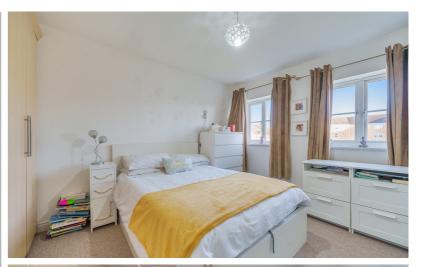

### Master Bedroom

11' 0" x 10' 7" (3.35m x 3.23m)
Fitted wardrobes. Two dual aspect double glazed windows to front aspect. Plug sockets.
Radiator. Access to:

## Bedroom 2

10' 4" x 7' 1" (3.15m x 2.16m) Good sized single. Radiator. Plug sockets. Double glazed window to rear overlooking the garden.