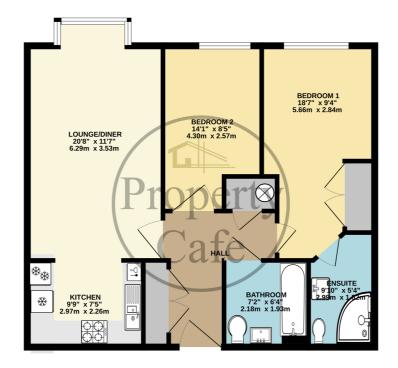

Flat 9 Cooden Sea Road, Bexhill-on-Sea, East Sussex, TN39 4SL An Immaculate Top Floor Two Bedroom Apartment £235,000 - Leasehold

An immaculate Top Floor Two Bedroom Apartment \* Presented In A Lovely Neutral Colour Scheme \* Fully Refurbished & New Carpets \* Spacious Lounge-Diner with Bay \* Modern Fully Equipped Open Plan Style Kitchen \* Master Bedroom With En-Suite \* Immaculate & Secure Communal Areas \* Security Video Entry Phone System \* Communal Lift To all Floors \* Allocated Off Road Parking Space \* Two Good Size Double Bedrooms \* Ample Storage Throughout \* Modern Fitted Bathroom & En-Suite \* Long Lease & Low Outgoings \* Offered For Sale With NO CHAIN \* Immaculate Well Managed Development \* Please Call our Bexhill Team On 014242 224488.

Receptions: 1 EPC Rating: C (77) Water Supply: Mains Supply. Sewerage: Mains Supply. Broadband Connection Types: FTTC. Accessibility Types: Lift access.

- Allocated Off Road Parking Space
- Two Good Size Double Bedrooms
  - Ample Storage Throughout
- Modern Fitted Bathroom & En-Suite
  - Long Lease & Low Outgoings
- Immaculate Well Managed Development
  - Offered For Sale With NO CHAIN