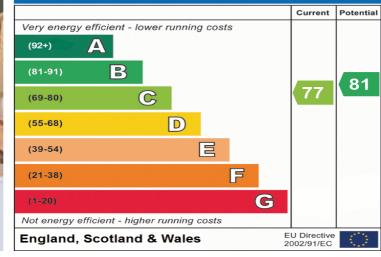

Receptions: 1 EPC Rating: C (77) Water Supply: Mains Supply. Sewerage: Mains Supply. Broadband Connection Types: FTTC. Accessibility Types: Lift access.

- Allocated Off Road Parking Space
- Two Good Size Double Bedrooms
  - Ample Storage Throughout
- Modern Fitted Bathroom & En-Suite
  - Long Lease & Low Outgoings
- Immaculate Well Managed Development
  - Offered For Sale With NO CHAIN