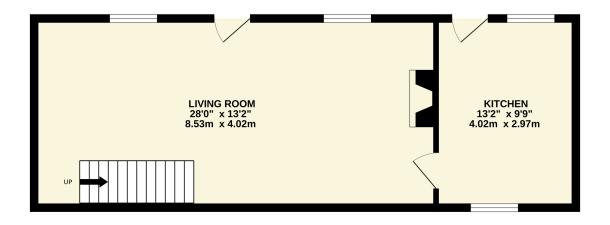

## **GROUND FLOOR** 491 sq.ft. (45.6 sq.m.) approx.

## 1ST FLOOR 343 sq.ft. (31.9 sq.m.) approx.

TOTAL FLOOR AREA: 835 sq.ft. (77.5 sq.m.) approx.

Whilst every attempt has been made to ensure the accuracy of the floorplan contained here, measurements of doors, windows, rooms and any other items are approximate and no responsibility is taken for any error, omission or mis-statement. This plan is for illustrative purposes only and should be used as such by any prospective purchaser. The services, systems and appliances shown have not been tested and no guarantee as to their operability or efficiency can be given.