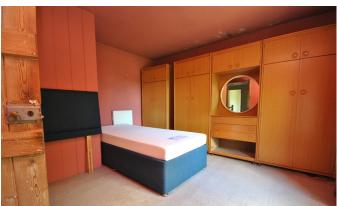

The first floor houses the two bedrooms and the family bathroom. Both bedrooms benefit from far reaching views with the smaller having the benefit of a built in wardrobe. The family bathroom is a rear aspect room and is currently fitted with a panelled path with overhead shower, WC and basin.