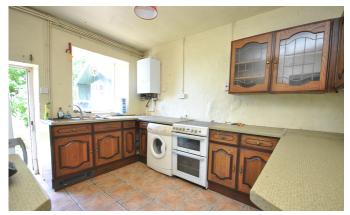

Entering through the front door you are welcomed into a large family room which has two front aspect windows enjoying panoramic views of the garden, an open fire place, access into the kitchen and stairs to the first floor. The kitchen is currently fitted with a selection of wall and base units with a wall mounted boiler. There is a front and rear aspect window with a door opening to garden.