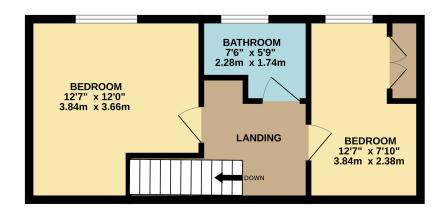

The first floor houses the two bedrooms and the family bathroom. Both bedrooms benefit from far reaching views with the smaller having the benefit of a built in wardrobe. The family bathroom is a rear aspect room and is currently fitted with a panelled path with overhead shower, WC and basin.

## 1ST FLOOR 343 sq.ft. (31.9 sq.m.) approx.

TOTAL FLOOR AREA: 835 sq.ft. (77.5 sq.m.) approx.

Whilst every attempt has been made to ensure the accuracy of the floorplan contained here, measurements of doors, windows, rooms and any other items are approximate and no responsibility is taken for any error, omission or mis-statement. This plan is for illustrative purposes only and should be used as such by any prospective purchaser. The services, systems and appliances shown have not been tested and no guarantee as to their operability or efficiency can be given.