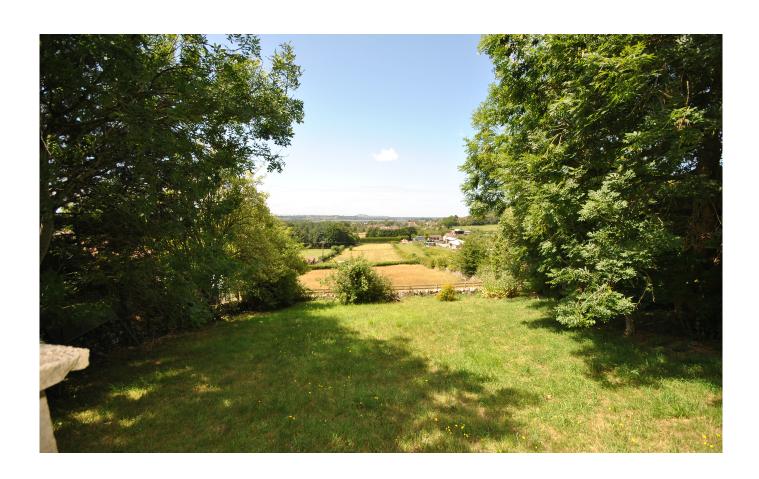

#### **OUTSIDE**

Entering from the road there is a driveway which provides off street parking. There is access from both sides down onto a patio area which provides entry to the front and leads down to the garden. The patio enjoys far reaching views over countryside and the reservoir. There is a decked area which currently homes a summerhouse and the large enclosed rear garden is mostly laid to lawn and is decorated with a selection of mature flowers, and plants.