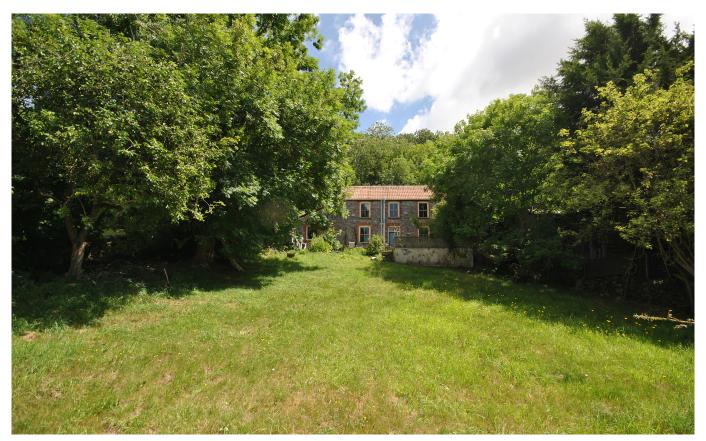

# £370,000 Freehold

Sitting on a fantastic plot with far reaching views is this two bedroom stone built detached property which requires modernisation and offers the extension potential subject to the necessary consents.

### **DESCRIPTION**

Sitting on a fantastic plot with far reaching views is this two bedroom stone built detached property which requires modernisation and offers the extension potential subject to the necessary consents.

#### **OUTSIDE**

Entering from the road there is a driveway which provides off street parking. There is access from both sides down onto a patio area which provides entry to the front and leads down to the garden. The patio enjoys far reaching views over countryside and the reservoir. There is a decked area which currently homes a summerhouse and the large enclosed rear garden is mostly laid to lawn and is decorated with a selection of mature flowers, and plants.