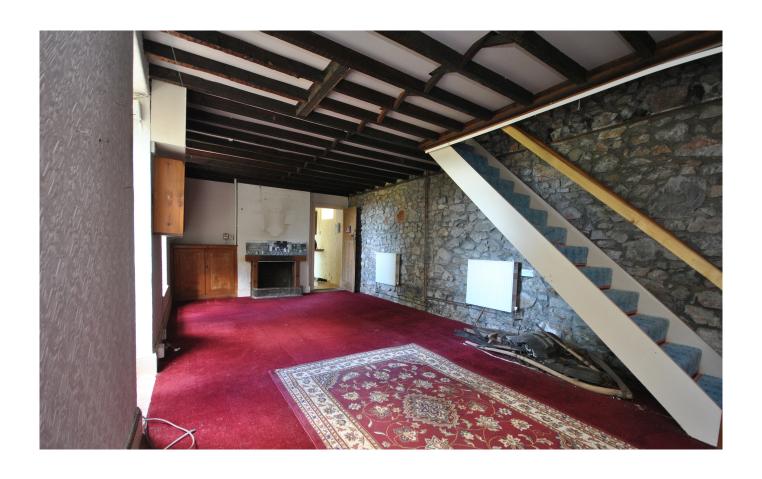

Entering through the front door you are welcomed into a large family room which has two front aspect windows enjoying panoramic views of the garden, an open fire place, access into the kitchen and stairs to the first floor. The kitchen is currently fitted with a selection of wall and base units with a wall mounted boiler. There is a front and rear aspect window with a door opening to garden.