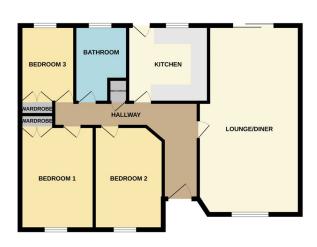

#### **ENTRANCE HALL**

Airing cupboard, radiator and access to loft space.

### **LOUNGE DINER**

23'  $3'' \times 12' 4'' \max (11'2''\min) (7.09m \times 3.76m)$  (approx) Feature gas fire with brick built surround, window to front aspect, two radiators and sliding patio doors to garden.

#### **KITCHEN**

9' 8" x 9' 7" (2.95m x 2.92m) (approx) Fitted with a range of base and wall mounted units, fitted worktops, 1.25 drainer sink with mixer tap over, inset four ring gas hob with extractor over, built in electric oven, space and plumbing for washing machine, window to rear aspect, door to garden, radiator and wall mounted boiler.

#### **BEDROOM ONE**

12' 7"  $\times$  9' (3.84m  $\times$  2.74m) (approx) Window to front aspect, radiator and built in storage cupboard.

#### **BEDROOM TWO**

12' 7"  $\times$  8' 5" (3.84m  $\times$  2.57m) (approx) Window to front aspect and radiator.

#### **BEDROOM THREE**

9' 8"  $\times$  6' 8" (2.95m  $\times$  2.03m) (approx) Window to rear aspect, radiator and built in storage cupboard.

#### **BATHROOM**

Fitted with a three piece suite comprising bath with shower over, low level wc and wash hand basin, radiator and window to rear aspect.

#### **AGENTS NOTE**

The floorplan is for illustrative purposes only. Fixtures and fittings may not represent the current state of the property. Not to scale and is meant as a guide only.