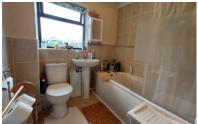

#### **BATHROOM**

Fitted with a three piece suite comprising bath with shower over, low level wc and wash hand basin, radiator and window to rear aspect.