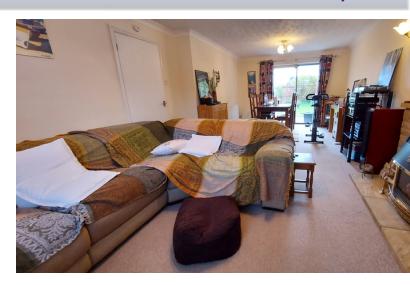

### **LOUNGE DINER**

23'  $3'' \times 12' 4'' \max (11'2''\min) (7.09m \times 3.76m)$  (approx) Feature gas fire with brick built surround, window to front aspect, two radiators and sliding patio doors to garden.