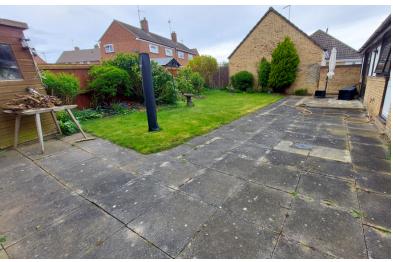

### **OUTSIDE**

The front garden is open plan with a gravel parking area and a detached single garage.

The rear garden is mainly laid to lawn with established borders, a paved patio and a variety of shrubs, side gate and garden shed.