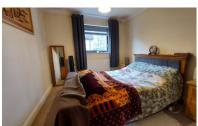

#### **BEDROOM ONE**

12' 7"  $\times$  9' (3.84m  $\times$  2.74m) (approx) Window to front aspect, radiator and built in storage cupboard.

#### **BEDROOM TWO**

12' 7"  $\times$  8' 5" (3.84m  $\times$  2.57m) (approx) Window to front aspect and radiator.

#### **BEDROOM THREE**

9' 8"  $\times$  6' 8" (2.95m  $\times$  2.03m) (approx) Window to rear aspect, radiator and built in storage cupboard.