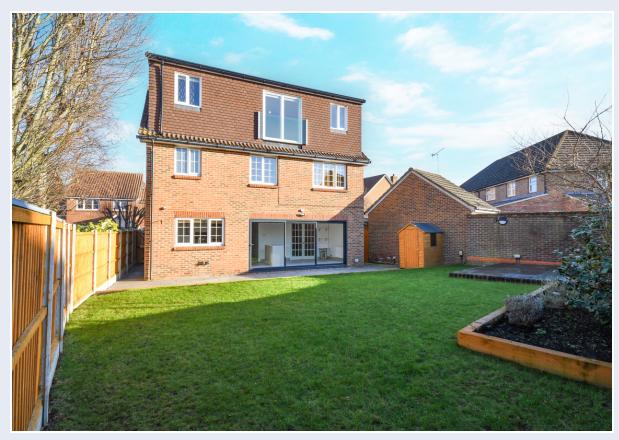

## Billericay | Essex | CM12 0LR

The Property Specialists of Billericay are delighted to offer for sale this beautifully presented five-bedroom detached house which boasts high quality fittings, including air-conditioning in the main bedrooms. It is conveniently situated in a pleasant culde-sac within a sought-after modern development, the property is located within one mile of the railway station and just half a mile from the Brightside Primary School.

The rear garden enjoys a sunny aspect, the landscaped garden features a full width porcelain tiled patio and lawn with shrub beds. There is an additional rear patio area, rear double gates, a shed for storage, an outside water tap and a side way with a gate to the front drive.