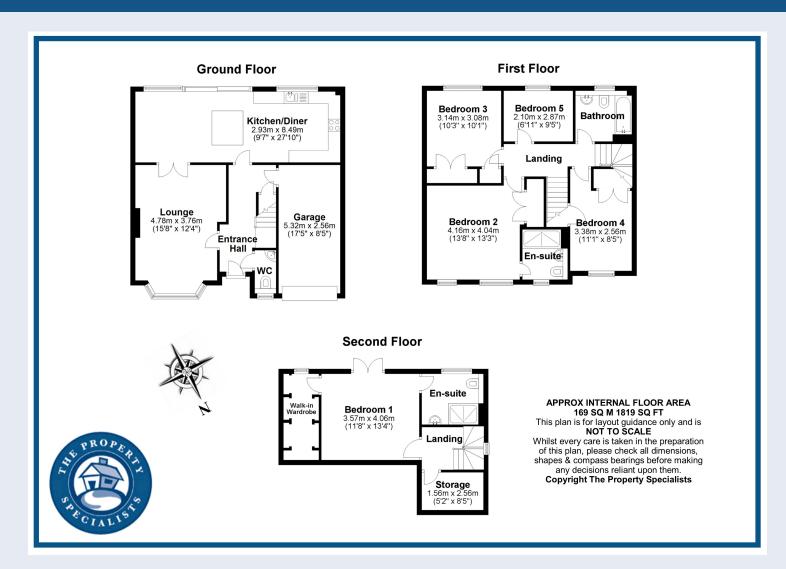

This amazing house has been refurbished within the last three years, the home is stylishly presented to suit modern living, including three newly fitted bathrooms to serve the five bedrooms. There are four spacious doubles, and a single bedroom currently used as a home office. One of the double rooms is within the luxurious top-floor suite.

The ground floor features a refitted cloakroom, a separate lounge, a superb, modern, full-width kitchen diner with a sleek tiled floor. This impressive space is highlighted by 4.5 meter wide, aluminium-coated sliding doors, stylish light grey units, a white quartz worktop, and a matching island unit, all beautifully illuminated by inset spotlights.