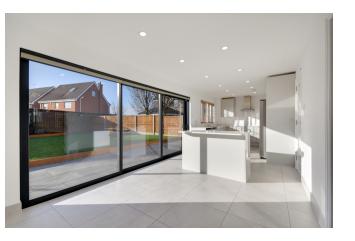

The ground floor features a refitted cloakroom, a separate lounge, a superb, modern, full-width kitchen diner with a sleek tiled floor. This impressive space is highlighted by 4.5 meter wide, aluminium-coated sliding doors, stylish light grey units, a white quartz worktop, and a matching island unit, all beautifully illuminated by inset spotlights.