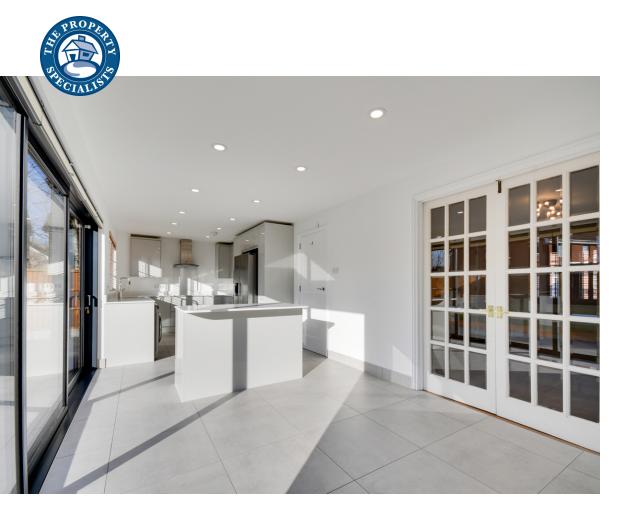

The ground floor features a refitted cloakroom, a separate lounge, a superb, modern, full-width kitchen diner with a sleek tiled floor. This impressive space is highlighted by 4.5 meter wide, aluminium-coated sliding doors, stylish light grey units, a white quartz worktop, and a matching island unit, all beautifully illuminated by inset spotlights.