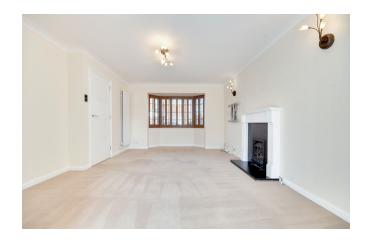

The ground floor features a refitted cloakroom, a separate lounge, a superb, modern, full-width kitchen diner with a sleek tiled floor. This impressive space is highlighted by 4.5 meter wide, aluminium-coated sliding doors, stylish light grey units, a white quartz worktop, and a matching island unit, all beautifully illuminated by inset spotlights.

- NO ONWARD CHAIN
- Five Bedroom Detached Family Residence
- Ground Floor Cloakroom
- Open Plan Kitchen / Diner / Family Room
- Cosy living Room With Feature Fireplace
- Integral Garage With Electric Door
- Three Bathrooms
- Situated In A Pleasant Cul-De-Sac
- Sunny Rear Garden