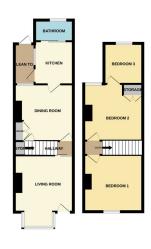

#### LIVING ROOM

14' 4" (into bay)(4.37m) 11' 3" x 12' 2" (3.43m x 3.71m) (approx) Door to To the front of the property there is non allocated street parking. front, bay window to front.

#### **INNER HALL**

Stairs to 1st floor.

#### **DINING ROOM**

11' 4" (to cupboard) x 12' 2" (max) (3.45m x 3.71m) (approx) Understairs cupboard, UPVC double glazed window to rear.

#### **KITCHEN**

8' 7" x 7' 9" (2.62m x 2.36m) (approx) Fitted with a range of base and eye level units with work surfaces over, sink unit with mixer tap, space for a cooker, plumbing for a washing machine and dishwasher, space for a fridge and radiator. Window to side and door to side.

### **BATHROOM**

7' 1" x 4' 3" (2.16m x 1.30m) (approx) Fitted with a three piece suite comprising low level W/C, wash hand basin, bath with shower over, and heated towel rail. Windows to rear and side.

#### **LEAN TO**

8' 0" x 4' 1" (2.44m x 1.24m) (approx) Door to rear.

#### **FIRST FLOOR LANDING**

# **BEDROOM 1**

12' 2" x 11' 5" (3.71m x 3.48m) (approx) Window to rear. Door to bedroom 3.

#### **REDROOM 2**

12' 2"(max) x 11' 5" (3.71m x 3.48m) (approx) Window to front.

8' 9" x 7' 3" (2.67m x 2.21m) (approx) Window to rear.

## **AGENT NOTES**

The floorplan is for illustrative purposes only. Fixtures and fittings do not represent the current state of the property. Not to scale and is meant as a guide only.