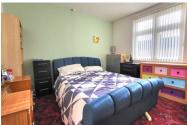

# **BEDROOM 1**

12' 2" x 11' 5" (3.71m x 3.48m) (approx) Window to rear. Door to bedroom 3.