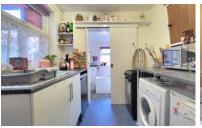

#### **KITCHEN**

8' 7" x 7' 9" (2.62m x 2.36m) (approx) Fitted with a range of base and eye level units with work surfaces over, sink unit with mixer tap, space for a cooker, plumbing for a washing machine and dishwasher, space for a fridge and radiator. Window to side and door to side.