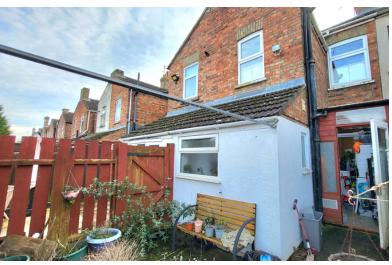

dge and radiator. Window to side and door to side.

### **BATHROOM**

7' 1" x 4' 3" (2.16m x 1.30m) (approx) Fitted with a three piece suite comprising low level W/C, wash hand basin, bath with shower over, and heated towel rail. Windows to rear and side.

#### **LEAN TO**

8' 0" x 4' 1" (2.44m x 1.24m) (approx) Door to rear.

#### **FIRST FLOOR LANDING**

# **BEDROOM 1**

12' 2" x 11' 5" (3.71m x 3.48m) (approx) Window to rear. Door to bedroom 3.

#### **REDROOM 2**

12' 2"(max) x 11' 5" (3.71m x 3.48m) (approx) Window to front.

8' 9" x 7' 3" (2.67m x 2.21m) (approx) Window to rear.

#### **OUTSIDE**

## **AGENT NOTES**

The floorplan is for illustrative purposes only. Fixtures and fittings do not represent the current state of the property. Not to scale and is meant as a guide only.