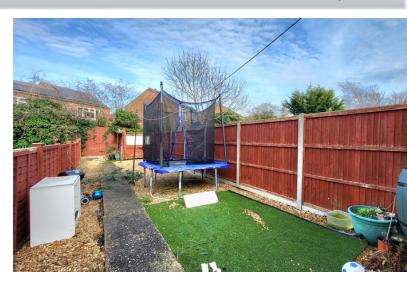

204 Belsize Avenue, Peterborough PE2 9HX

£180,000





\*\*\* NO ONWARD CHAIN \*\*\* "With a generous rear garden, 3 bedrooms, 2 reception rooms, kitchen and bathroom, this end of terraced home features no onward chain and is ready for it's new owner. Located in Woodston which is close to many local amenities and just under a 2 mile drive to the train station and city centre. EPC Energy Rating - E/ Council Tax Band - A".



# 'Making your move easier'

#### LIVING ROOM

14' 4" (into bay)(4.37m) 11' 3" x 12' 2" (3.43m x 3.71m) (approx) Door to To the front of the property there is non allocated street parking. front, bay window to front.

#### **INNER HALL**

Stairs to 1st floor.

#### **DINING ROOM**

11' 4" (to cupboard) x 12' 2" (max) (3.45m x 3.71m) (approx) Understairs cupboard, UPVC double glazed window to rear.

#### **KITCHEN**

8' 7"