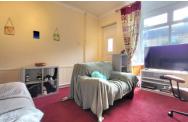

# **BEDROOM 1**

12' 2" x 11' 5" (3.71m x 3.48m) (approx) Window to rear. Door to bedroom 3.