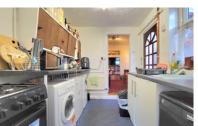

#### **KITCHEN**

8' 7" x 7' 9" (2.62m x 2.36m) (approx) Fitted with a range of base and eye level units with work surfaces over, sink unit with mixer tap, space for a cooker, plumbing for a washing machine and dishwasher, space for a fridge and radiator. Window to side and door to side.